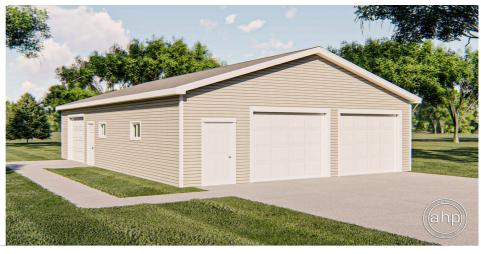

## **Plan Description**

The Lakewood is a simple garage plan perfect for storing multiple vehicles with plenty of room for secondary storage or a workshop. For folks who are looking for a versatile, cost-effective garage, this plan fits the bill with a simple structure and space for a variety of uses.