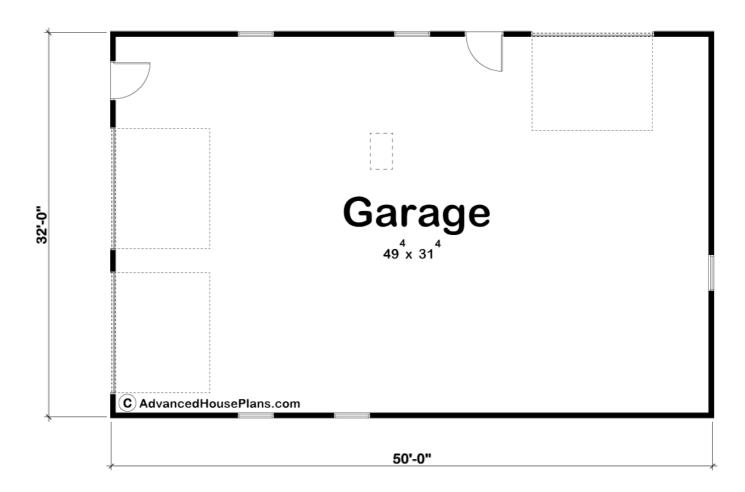

## 29797 - Lakewood Data Sheet

| 1600  | 0    | 0     | 3    | 50' 0" | 32' 0" |
|-------|------|-------|------|--------|--------|
| SQ FT | BEDS | BATHS | BAYS | WIDE   | DEEP   |

## **Construction Specs**

| Layout |
|--------|
|--------|

Garage Bays 3

| Square Footage                                                       |              |
|----------------------------------------------------------------------|--------------|
| Main Level                                                           | 1600 Sq. Ft. |
| Total Finished Area                                                  | 1600 Sq. Ft. |
| Exterior Dimensions                                                  |              |
| Width                                                                | 50' 0"       |
| Depth                                                                | 32' 0"       |
| Ridge Height  Calculated from main floor line                        | 16' 8"       |
| Default Construction Stats  Stats are unique to the individual plan. |              |
| Foundation Type                                                      | Slab         |
| Exterior Wall Construction                                           | 2x4          |
| Roof Pitches                                                         | 4/12 Primary |
| Main Wall Height                                                     | 10'          |