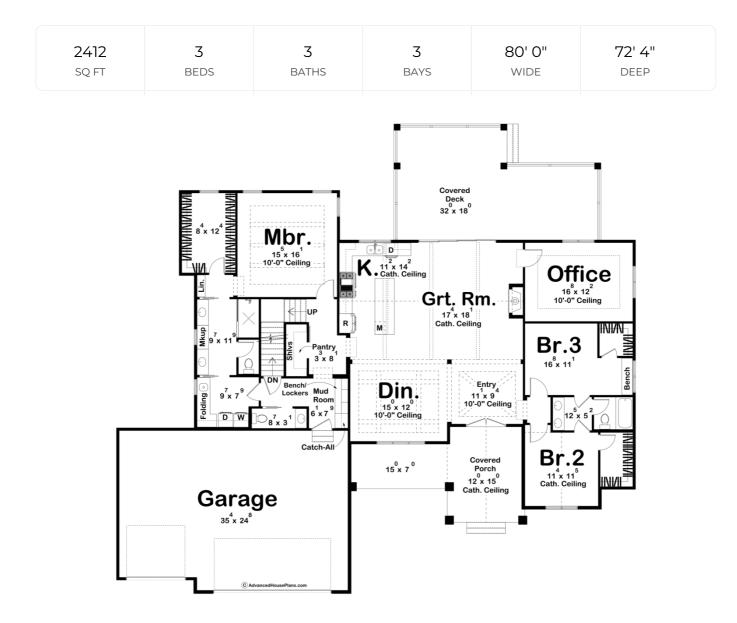

## **Construction Specs**

| Layout                                          |              |
|-------------------------------------------------|--------------|
| Bedrooms                                        | 3            |
| Bathrooms                                       | 3            |
| Garage Bays                                     | 3            |
| Square Footage                                  |              |
| Main Level                                      | 2412 Sq. Ft. |
| Covered Area                                    | 778 Sq. Ft.  |
| Garage                                          | 879 Sq. Ft.  |
| Total Finished Area                             | 2412 Sq. Ft. |
| Exterior Dimensions                             |              |
| Width                                           | 80' 0"       |
| Depth                                           | 72' 4"       |
| Ridge Height<br>Calculated from main floor line | 22' 7"       |

## **Plan Description**

The optional bonus space on the second level is 500 additional square feet. Introducing a stunning modern farmhouse plan that exudes timeless elegance and functionality. This thoughtfully designed 3bedroom, 3-bathroom home boasts a desirable open concept layout, a 3-car garage, and beautiful exposed beams that add a touch of rustic charm. As you step inside, the entrance leads you seamlessly into the adjacent dining room, creating a warm and inviting atmosphere for hosting family gatherings or entertaining friends. The open kitchen, with its sleek and contemporary design, offers ample counter space, high-end appliances, and a convenient center island, making it a dream for any culinary enthusiast. The kitchen flows seamlessly into the great room, forming a spacious and comfortable area for relaxation and bonding with loved ones. The architectural beauty of exposed beams throughout the home adds character and visual interest, providing a subtle nod to the farmhouse style while maintaining a modern aesthetic.On the right side of the home, you'll find two well-appointed bedrooms which share a practical jack and jill bathroom. This configuration offers convenience and privacy for family members or guests. Additionally, there is an office space, providing a dedicated area for work or study, ensuring productivity and focus in a serene environment.Nestled on the left side of the home, the master suite beckons with its luxurious and private ambiance. This spacious retreat features a carefully designed layout, encompassing a master bedroom, a well-appointed en-suite bathroom, and a generously sized walk-in closet. The master bathroom showcases modern fixtures, a makeup counter, a spacious shower, and a double vanity, creating a spa-like experience within the comfort of your own home. The exterior of this modern farmhouse plan is equally captivating, featuring a blend of classic and contemporary elements. The charming front porch invites you to relax and enjoy the fresh air, while the 3-car garage provides ample space for parking and storage. The large covered deck on the rear also provides a great place for relaxation while staying sheltered from the elements.