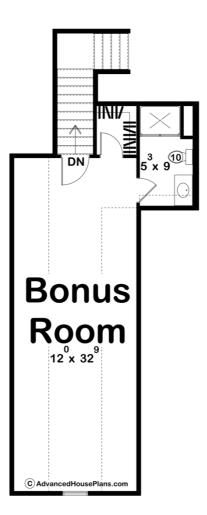

## **Plan Description**

The optional bonus space on the second level is 500 additional square feet. Introducing a stunning modern farmhouse plan that exudes timeless elegance and functionality. This thoughtfully designed 3bedroom, 3-bathroom home boasts a desirable open concept layout, a 3-car garage, and beautiful exposed beams that add a touch of rustic charm. As you step inside, the entrance leads you seamlessly into the adjacent dining room, creating a warm and inviting atmosphere for hosting family gatherings or entertaining friends. The open kitchen, with its sleek and contemporary design, offers ample counter space, high-end appliances, and a convenient center island, making it a dream for any culinary enthusiast. The kitchen flows seamlessly into the great room, forming a spacious and comfortable area for relaxation and bonding with loved ones. The architectural beauty of exposed beams throughout the home adds character and visual interest, providing a subtle nod to the farmhouse style while maintaining a modern aesthetic.On the right side of the home, you'll find two well-appointed bedrooms which share a practical jack and jill bathroom. This configuration offers convenience and privacy for family members or guests. Additionally, there is an office space, providing a dedicated area for work or study, ensuring productivity and focus in a serene environment.Nestled on the left side of the home, the master suite beckons with its luxurious and private ambiance. This spacious retreat features a carefully designed layout, encompassing a master bedroom, a well-appointed en-suite bathroom, and a generously sized walk-in closet. The master bathroom showcases modern fixtures, a makeup counter, a spacious shower, and a double vanity, creating a spa-like experience within the comfort of your own home. The exterior of this modern farmhouse plan is equally captivating, featuring a blend of classic and contemporary elements. The charming front porch invites you to relax and enjoy the fresh air, while the 3-car garage provides ample space for parking and storage. The large covered deck on the rear also provides a great place for relaxation while staying sheltered from the elements.