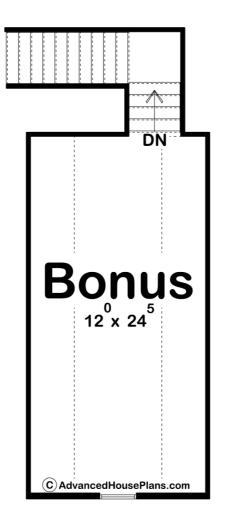

## **Plan Description**

The Lakeland plan is a beautiful modern farmhouse plan. The exterior features board and batten siding with a courtyard garage. At just over 1900 square feet, this plan is a great size for any family. Just inside the home, you'll walk into a large great room that is warmed by a fireplace with built-in bookshelves. The kitchen flows seamlessly with the great room and dining room in an open layout. The kitchen includes a walk-in pantry and a large island with built-in shelves. The master suite includes his/her vanities, a walk-in shower and a large walk-in closet that accesses the laundry room. Bedrooms 2 and 3 share a centrally located hall bathroom. An optional bonus room above the garage adds 315 sq ft.