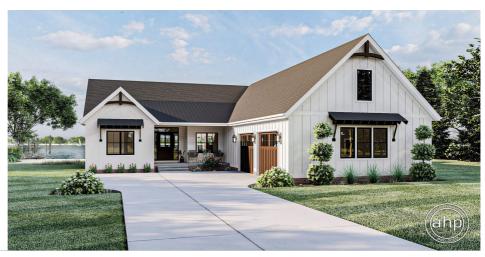

## **Plan Description**

The Lakeland plan is a beautiful modern farmhouse plan. The exterior features board and batten siding with a courtyard garage. At just over 1900 square feet, this plan is a great size for any family. Just inside the home, you'll walk into a large great room that is warmed by a fireplace with built-in bookshelves. The kitchen flows seamlessly with the great room and dining room in an open layout. The kitchen includes a walk-in pantry and a large island with built-in shelves. The master suite includes his/her vanities, a walk-in shower and a large walk-in closet that accesses the laundry room. Bedrooms 2 and 3 share a centrally located hall bathroom. An optional bonus room above the garage adds 315 sq ft.