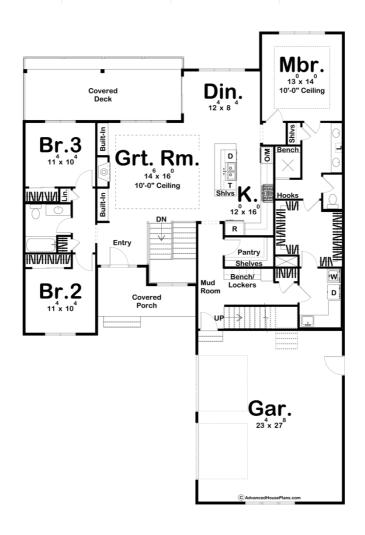

## **Plan Description**

The Lakeland plan is a beautiful modern farmhouse plan. The exterior features board and batten siding with a courtyard garage. At just over 1900 square feet, this plan is a great size for any family. Just inside the home, you'll walk into a large great room that is warmed by a fireplace with built-in bookshelves. The kitchen flows seamlessly with the great room and dining room in an open layout. The kitchen includes a walk-in pantry and a large island with built-in shelves. The master suite includes his/her vanities, a walk-in shower and a large walk-in closet that accesses the laundry room. Bedrooms 2 and 3 share a centrally located hall bathroom. An optional bonus room above the garage adds 315 sq ft.