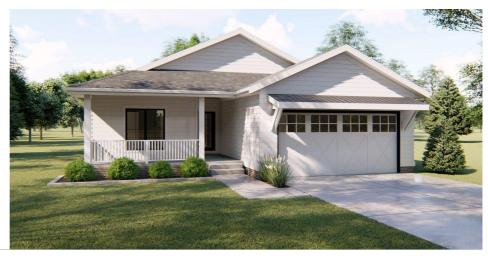

## **Plan Description**

The Lafayette house plan is a Modern Farmhouse style ranch, with a functional floor plan and charming exterior. This house plan features open living spaces, perfect for entertaining, including a covered patio for those beautiful summer evenings. This front-loading, narrow plan will fit on just about any lot, and its efficiency is only outweighed by its charm and curb appeal. Check out our other small house plans! As always any Advanced House Plans home plan can be customized to fit your needs with our alteration department. Whether you need to add another garage stall, change the front elevation, stretch the home larger or just make the home plan more affordable for your budget we can do that and more for you at Ahp.