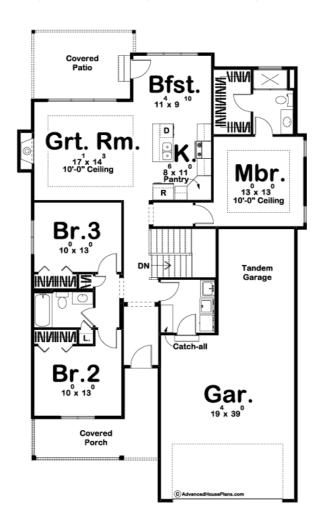

## **Plan Description**

The Lafayette house plan is a Modern Farmhouse style ranch, with a functional floor plan and charming exterior. This house plan features open living spaces, perfect for entertaining, including a covered patio for those beautiful summer evenings. This front-loading, narrow plan will fit on just about any lot, and its efficiency is only outweighed by its charm and curb appeal. Check out our other small house plans! As always any Advanced House Plans home plan can be customized to fit your needs with our alteration department. Whether you need to add another garage stall, change the front elevation, stretch the home larger or just make the home plan more affordable for your budget we can do that and more for you at Ahp.