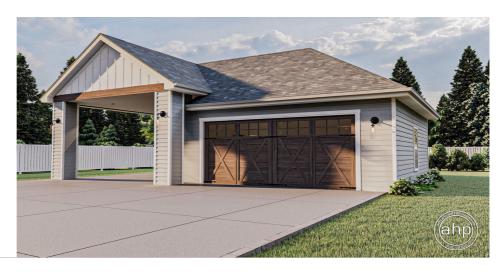

## **Plan Description**

Kush is a 2 car garage plan with an over-sized carport with 11' clearance. The garage walls are 10' and the carport ceiling is at 12'. There are 2 services doors, one for access to the carport and another covered entry off the back of the garage.