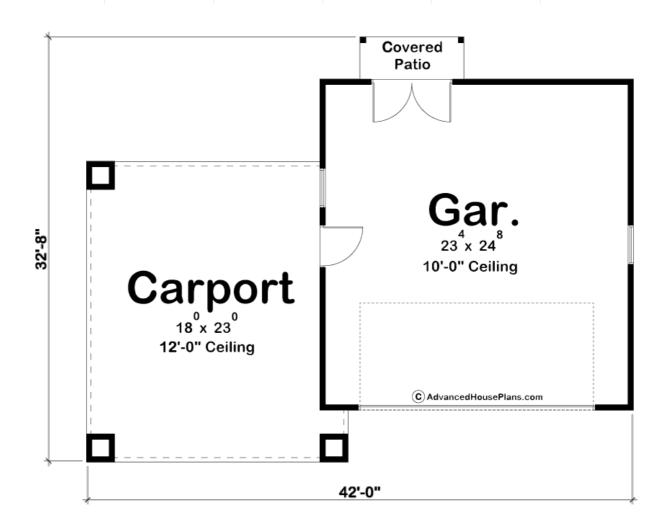

## **Construction Specs**

Layout

Garage Bays 2

| Square Footage                                                       |              |
|----------------------------------------------------------------------|--------------|
| Garage                                                               | 608 Sq. Ft.  |
| Exterior Dimensions                                                  |              |
| Width                                                                | 42' 0"       |
| Depth                                                                | 33' O"       |
| Ridge Height  Calculated from main floor line                        | 20' 0"       |
| Default Construction Stats  Stats are unique to the individual plan. |              |
| Foundation Type                                                      | Slab         |
| Exterior Wall Construction                                           | 2x4          |
| Roof Pitches                                                         | 8/12 Primary |
| Main Wall Height                                                     | 10'          |

## **Plan Description**

Kush is a 2 car garage plan with an over-sized carport with 11' clearance. The garage walls are 10' and the carport ceiling is at 12'. There are 2 services doors, one for access to the carport and another covered entry off the back of the garage.