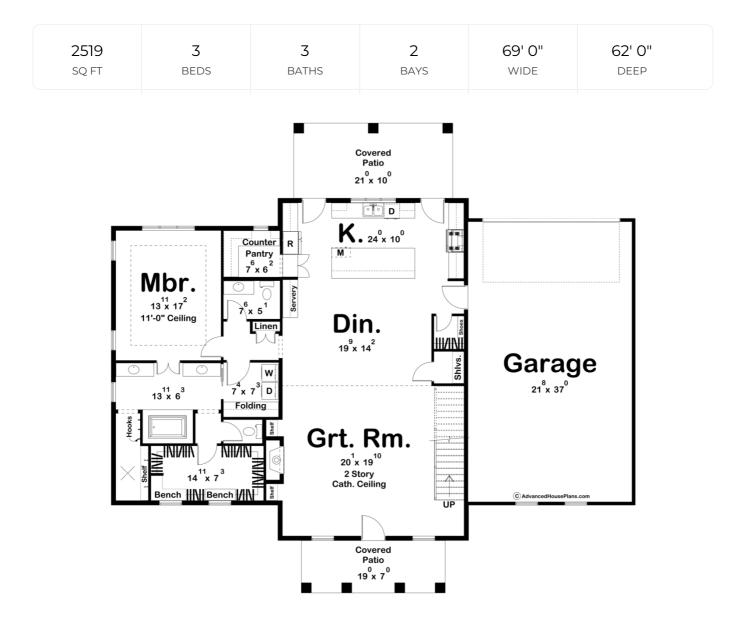

## **Construction Specs**

| Layout                                          |              |
|-------------------------------------------------|--------------|
|                                                 |              |
| Bedrooms                                        | 3            |
| Bathrooms                                       | 3            |
| Garage Bays                                     | 2            |
| Square Footage                                  |              |
| Main Level                                      | 1932 Sq. Ft. |
| Second Level                                    | 587 Sq. Ft.  |
| Covered Area                                    | 343 Sq. Ft.  |
| Garage                                          | 829 Sq. Ft.  |
| Total Finished Area                             | 2519 Sq. Ft. |
| Exterior Dimensions                             |              |
| Width                                           | 69' 0"       |
| Depth                                           | 62' 0"       |
| Ridge Height<br>Calculated from main floor line | 33' 0"       |

## **Plan Description**

Introducing your dream 1 1/2 story barndominium, where rustic charm meets modern comfort in a perfect blend of style and functionality. Here's why you'll fall in love with this unique property: Aesthetic Appeal: Picture a striking exterior with the classic barn-style design, accented by contemporary touches that give it a fresh, inviting look. With its blend of natural materials and sleek finishes, this barndominium stands out as a masterpiece of architectural design. Spacious Living: Step inside to discover an open concept main area that seamlessly integrates the living, dining, and kitchen spaces. The high ceilings and abundant natural light create an airy atmosphere, perfect for entertaining guests or enjoying cozy family gatherings.Gourmet Kitchen: The heart of this home is its gourmet kitchen. Whether you're a culinary enthusiast or simply enjoy cooking for loved ones, this kitchen will inspire your culinary creativity.Luxurious Master Suite: Retreat to the expansive master suite, where luxury meets comfort. This tranquil haven boasts a spacious bedroom, a spa-like ensuite bathroom with a soaking tub and walk-in shower, and a generous walk-in closet. It's the perfect place to unwind after a long day. Versatile Loft Space: Upstairs, you'll find a versatile loft space that can be used as a home office, a cozy reading nook, or a play area for children. The possibilities are endless, allowing you to tailor this space to suit your lifestyle and preferences. Additional Bedrooms: This barndominium features two additional bedrooms, providing plenty of space for family members or guests. Each bedroom is thoughtfully designed with comfort and convenience in mind, ensuring everyone feels right at home.Covered Outdoor Space: Step outside to enjoy the covered outdoor space, where you can relax and soak in the natural beauty of your surroundings. Whether you're sipping your morning coffee or hosting a barbecue with friends, this outdoor oasis is the perfect spot to unwind and enjoy the fresh air.Don't miss your chance to make this exceptional 11/2 story barndominium your own. With its thoughtful design, luxurious amenities, and unbeatable charm, it's the perfect place to call home.