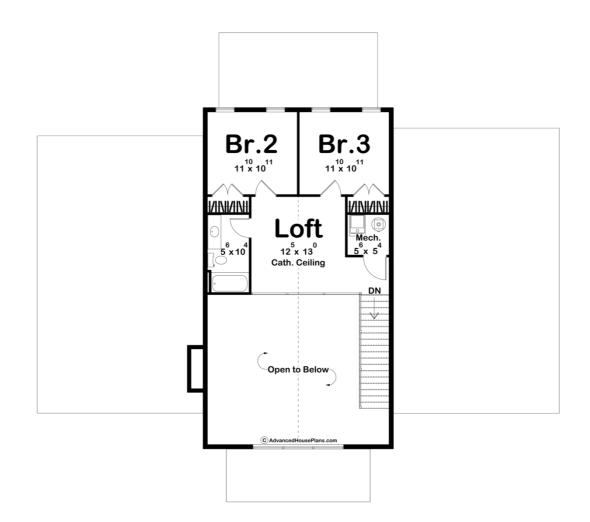

## **Construction Specs**

| Layout                                          |              |
|-------------------------------------------------|--------------|
|                                                 |              |
| Bedrooms                                        | 3            |
| Bathrooms                                       | 3            |
| Garage Bays                                     | 2            |
| Square Footage                                  |              |
| Main Level                                      | 1932 Sq. Ft. |
| Second Level                                    | 587 Sq. Ft.  |
| Covered Area                                    | 343 Sq. Ft.  |
| Garage                                          | 829 Sq. Ft.  |
| Total Finished Area                             | 2519 Sq. Ft. |
| Exterior Dimensions                             |              |
| Width                                           | 69' 0"       |
| Depth                                           | 62' 0"       |
| Ridge Height<br>Calculated from main floor line | 33' 0"       |

## **Plan Description**

Introducing your dream 1 1/2 story barndominium, where rustic charm meets modern comfort in a perfect blend of style and functionality. Here's why you'll fall in love with this unique property: Aesthetic Appeal: Picture a striking exterior with the classic barn-style design, accented by contemporary touches that give it a fresh, inviting look. With its blend of natural materials and sleek finishes, this barndominium stands out as a masterpiece of architectural design. Spacious Living: Step inside to discover an open concept main area that seamlessly integrates the living, dining, and kitchen spaces. The high ceilings and abundant natural light create an airy atmosphere, perfect for entertaining guests or enjoying cozy family gatherings.Gourmet Kitchen: The heart of this home is its gourmet kitchen. Whether you're a culinary enthusiast or simply enjoy cooking for loved ones, this kitchen will inspire your culinary creativity.Luxurious Master Suite: Retreat to the expansive master suite, where luxury meets comfort. This tranquil haven boasts a spacious bedroom, a spa-like ensuite bathroom with a soaking tub and walk-in shower, and a generous walk-in closet. It's the perfect place to unwind after a long day. Versatile Loft Space: Upstairs, you'll find a versatile loft space that can be used as a home office, a cozy reading nook, or a play area for children. The possibilities are endless, allowing you to tailor this space to suit your lifestyle and preferences. Additional Bedrooms: This barndominium features two additional bedrooms, providing plenty of space for family members or guests. Each bedroom is thoughtfully designed with comfort and convenience in mind, ensuring everyone feels right at home.Covered Outdoor Space: Step outside to enjoy the covered outdoor space, where you can relax and soak in the natural beauty of your surroundings. Whether you're sipping your morning coffee or hosting a barbecue with friends, this outdoor oasis is the perfect spot to unwind and enjoy the fresh air.Don't miss your chance to make this exceptional 11/2 story barndominium your own. With its thoughtful design, luxurious amenities, and unbeatable charm, it's the perfect place to call home.