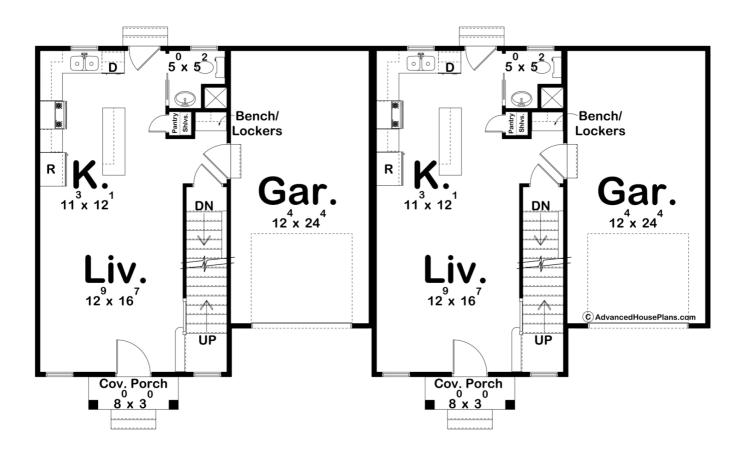

## Plan Description

Welcome to this charming 2-story modern farmhouse, a delightful blend of classic aesthetics and contemporary comforts. With a total of 1,277 square feet, this home is thoughtfully designed to maximize space and functionality. The exterior showcases a harmonious mix of board and batten siding, complemented by the elegant presence of lap siding. These textures combine to create an inviting and picturesque façade. A standout feature of the exterior is the front porch, adorned with a decorative wood truss that adds character and a touch of rustic charm. The porch gable stands as a welcoming introduction to the home, inviting guests to step inside and experience its warmth. Above the garage, a sleek shed roof with standing seam metal roofing adds a modern twist to the design, while also protecting the garage area. The 1-car garage provides practicality and convenience, offering secure parking and storage space. Stepping through the front door, you're greeted by an open and inviting living room. This space sets the tone for the home's cozy atmosphere, offering a perfect spot to unwind and relax. The staircase leading upstairs is a visual focal point, inviting exploration of the second floor. The living room seamlessly flows into the modern kitchen, creating a seamless transition between living and dining spaces. The kitchen boasts an island with a convenient snack bar, providing a comfortable space for casual dining, meal preparation, and socializing. This design encourages interaction and connectivity among family members and guests. A thoughtful addition to the main floor is the powder bath, adding convenience for both residents and visitors alike. Ascending the stairs, you'll discover a well-designed second floor. Here, three bedrooms await, offering comfortable and private retreats for residents. The master bedroom boasts a spacious walk-in closet, offering ample storage space while enhancing the sense of luxury and convenience. The remaining two bedrooms are equipped with reach-in closets, providing practical storage solutions. All three bedrooms share a beautifully appointed hall bathroom, complete with a double vanity that enhances the functionality and aesthetics of the space.Located centrally on the second floor is the laundry area, tucked away in a reach-in closet. This smart placement ensures easy access for all bedrooms while maintaining a tidy and organized living environment. This 2story modern farmhouse is a testament to thoughtful design, incorporating both style and functionality into every aspect. With its appealing exterior, inviting living spaces, practical storage solutions, and attention to detail, this home offers a truly comfortable and modern living experience.