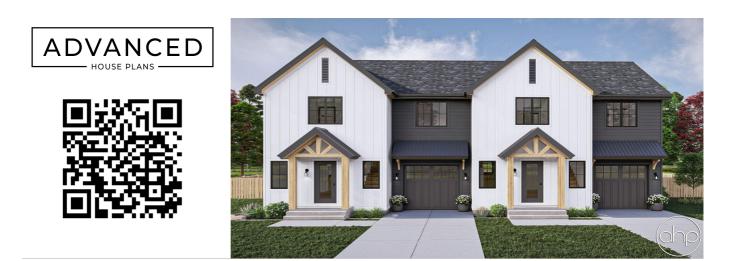

## Plan Description

Welcome to this charming 2-story modern farmhouse, a delightful blend of classic aesthetics and contemporary comforts. With a total of 1,277 square feet, this home is thoughtfully designed to maximize space and functionality. The exterior showcases a harmonious mix of board and batten siding, complemented by the elegant presence of lap siding. These textures combine to create an inviting and picturesque façade. A standout feature of the exterior is the front porch, adorned with a decorative wood truss that adds character and a touch of rustic charm. The porch gable stands as a welcoming introduction to the home, inviting guests to step inside and experience its warmth. Above the garage, a sleek shed roof with standing seam metal roofing adds a modern twist to the design, while also protecting the garage area. The 1-car garage provides practicality and convenience, offering secure parking and storage space. Stepping through the front door, you're greeted by an open and inviting living room. This space sets the tone for the home's cozy atmosphere, offering a perfect spot to unwind and relax. The staircase leading upstairs is a visual focal point, inviting exploration of the second floor. The living room seamlessly flows into the modern kitchen, creating a seamless transition between living and dining spaces. The kitchen boasts an island with a convenient snack bar, providing a comfortable space for casual dining, meal preparation, and socializing. This design encourages interaction and connectivity among family members and guests. A thoughtful addition to the main floor is the powder bath, adding convenience for both residents and visitors alike. Ascending the stairs, you'll discover a well-designed second floor. Here, three bedrooms await, offering comfortable and private retreats for residents. The master bedroom boasts a spacious walk-in closet, offering ample storage space while enhancing the sense of luxury and convenience. The remaining two bedrooms are equipped with reach-in closets, providing practical storage solutions. All three bedrooms share a beautifully appointed hall bathroom, complete with a double vanity that enhances the functionality and aesthetics of the space.Located centrally on the second floor is the laundry area, tucked away in a reach-in closet. This smart placement ensures easy access for all bedrooms while maintaining a tidy and organized living environment. This 2story modern farmhouse is a testament to thoughtful design, incorporating both style and functionality into every aspect. With its appealing exterior, inviting living spaces, practical storage solutions, and attention to detail, this home offers a truly comfortable and modern living experience.