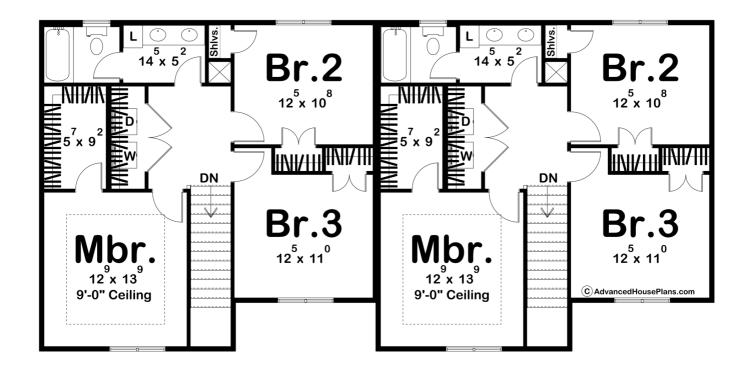

## Plan Description

Welcome to this charming 2-story modern farmhouse, a delightful blend of classic aesthetics and contemporary comforts. With a total of 1,277 square feet, this home is thoughtfully designed to maximize space and functionality. The exterior showcases a harmonious mix of board and batten siding, complemented by the elegant presence of lap siding. These textures combine to create an inviting and picturesque façade. A standout feature of the exterior is the front porch, adorned with a decorative wood truss that adds character and a touch of rustic charm. The porch gable stands as a welcoming introduction to the home, inviting guests to step inside and experience its warmth. Above the garage, a sleek shed roof with standing seam metal roofing adds a modern twist to the design, while also protecting the garage area. The 1-car garage provides practicality and convenience, offering secure parking and storage space. Stepping through the front door, you're greeted by an open and inviting living room. This space sets the tone for the home's cozy atmosphere, offering a perfect spot to unwind and relax. The staircase leading upstairs is a visual focal point, inviting exploration of the second floor. The living room seamlessly flows into the modern kitchen, creating a seamless transition between living and dining spaces. The kitchen boasts an island with a convenient snack bar, providing a comfortable space for casual dining, meal preparation, and socializing. This design encourages interaction and connectivity among family members and guests. A thoughtful addition to the main floor is the powder bath, adding convenience for both residents and visitors alike. Ascending the stairs, you'll discover a well-designed second floor. Here, three bedrooms await, offering comfortable and private retreats for residents. The master bedroom boasts a spacious walk-in closet, offering ample storage space while enhancing the sense of luxury and convenience. The remaining two bedrooms are equipped with reach-in closets, providing practical storage solutions. All three bedrooms share a beautifully appointed hall bathroom, complete with a double vanity that enhances the functionality and aesthetics of the space.Located centrally on the second floor is the laundry area, tucked away in a reach-in closet. This smart placement ensures easy access for all bedrooms while maintaining a tidy and organized living environment. This 2story modern farmhouse is a testament to thoughtful design, incorporating both style and functionality into every aspect. With its appealing exterior, inviting living spaces, practical storage solutions, and attention to detail, this home offers a truly comfortable and modern living experience.