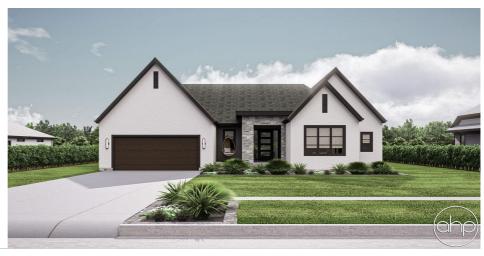

## Plan Description

Main Wall Height

Introducing the Kinsley, a modern 1-story home that epitomizes modern cottage elegance and comfort. The exterior showcases a sleek stucco finish with a flat roof over the front porch, setting a sophisticated tone from the moment you arrive. Inside, the Kinsley offers four bedrooms and three bathrooms, thoughtfully designed to provide ample space for family living and guests. The entryway welcomes you with a tray ceiling adorned with elegant beams, creating an immediate sense of luxury. The heart of the home is the great room, where a tray ceiling and cozy fireplace create a warm and inviting atmosphere, perfect for both relaxation and entertaining. Large windows allow natural light to flood the space, enhancing the home's open and airy feel. Step outside to the large covered porch in the back, an ideal spot for outdoor dining or simply unwinding while enjoying the view. The Kinsley combines modern design with practical functionality, making it the perfect home for those who appreciate style and comfort.