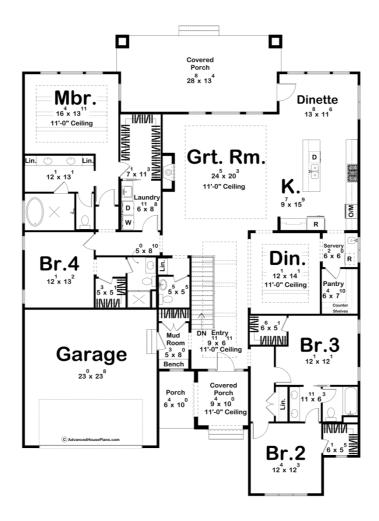

## Plan Description

Main Wall Height

Introducing the Kinsley, a modern 1-story home that epitomizes modern cottage elegance and comfort. The exterior showcases a sleek stucco finish with a flat roof over the front porch, setting a sophisticated tone from the moment you arrive. Inside, the Kinsley offers four bedrooms and three bathrooms, thoughtfully designed to provide ample space for family living and guests. The entryway welcomes you with a tray ceiling adorned with elegant beams, creating an immediate sense of luxury. The heart of the home is the great room, where a tray ceiling and cozy fireplace create a warm and inviting atmosphere, perfect for both relaxation and entertaining. Large windows allow natural light to flood the space, enhancing the home's open and airy feel. Step outside to the large covered porch in the back, an ideal spot for outdoor dining or simply unwinding while enjoying the view. The Kinsley combines modern design with practical functionality, making it the perfect home for those who appreciate style and comfort.