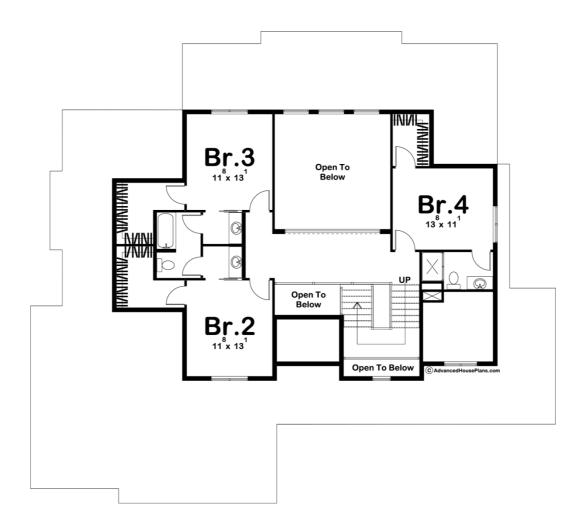

## **Plan Description**

A seemingly endless array of enticing amenities are found in this 1 1/2 story, Craftsman-style house plan. A deep, covered front porch greets guests, who upon entering the home, are treated to views of the great room. The great room captivates its occupants with a soaring two-story-high ceiling and a double sided fireplace that is viewable from the great room and the hearth room. A covered deck is accessed from the dining area for outdoor dining or simply relaxing. The kitchen, with island workspace and walk-in pantry, accesses a fabulously practical utility area that includes a mudroom with bench and lockers and a laundry room. The master suite includes a master bath with his and her vanities and a walk-in closet with built-in bench. On the second level, bedroom 4 has its own bathroom and walk-in closet. As you walk across the catwalk, you see views below to the great room and entrance. Bedroom 2 and 3 each have their own walk-in closet and share a Hollywood bathroom.