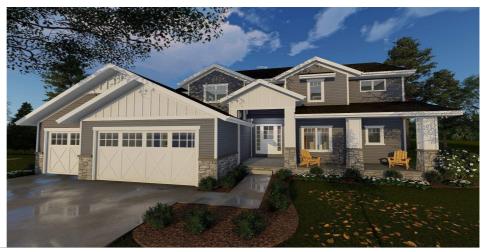

## **Plan Description**

A seemingly endless array of enticing amenities are found in this 1 1/2 story, Craftsman-style house plan. A deep, covered front porch greets guests, who upon entering the home, are treated to views of the great room. The great room captivates its occupants with a soaring two-story-high ceiling and a double sided fireplace that is viewable from the great room and the hearth room. A covered deck is accessed from the dining area for outdoor dining or simply relaxing. The kitchen, with island workspace and walk-in pantry, accesses a fabulously practical utility area that includes a mudroom with bench and lockers and a laundry room. The master suite includes a master bath with his and her vanities and a walk-in closet with built-in bench. On the second level, bedroom 4 has its own bathroom and walk-in closet. As you walk across the catwalk, you see views below to the great room and entrance. Bedroom 2 and 3 each have their own walk-in closet and share a Hollywood bathroom.