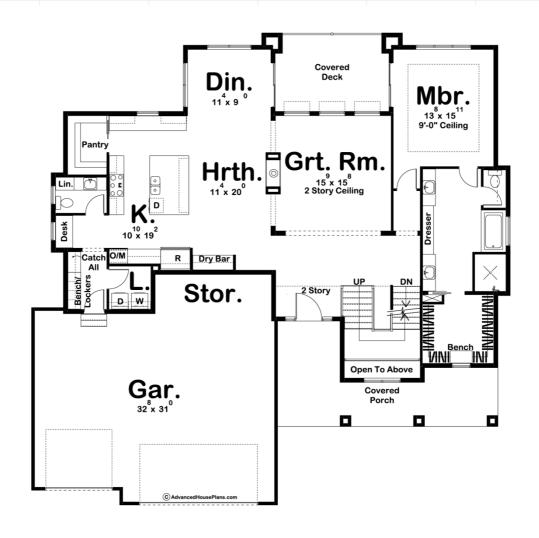

## **Plan Description**

A seemingly endless array of enticing amenities are found in this 1 1/2 story, Craftsman-style house plan. A deep, covered front porch greets guests, who upon entering the home, are treated to views of the great room. The great room captivates its occupants with a soaring two-story-high ceiling and a double sided fireplace that is viewable from the great room and the hearth room. A covered deck is accessed from the dining area for outdoor dining or simply relaxing. The kitchen, with island workspace and walk-in pantry, accesses a fabulously practical utility area that includes a mudroom with bench and lockers and a laundry room. The master suite includes a master bath with his and her vanities and a walk-in closet with built-in bench. On the second level, bedroom 4 has its own bathroom and walk-in closet. As you walk across the catwalk, you see views below to the great room and entrance. Bedroom 2 and 3 each have their own walk-in closet and share a Hollywood bathroom.