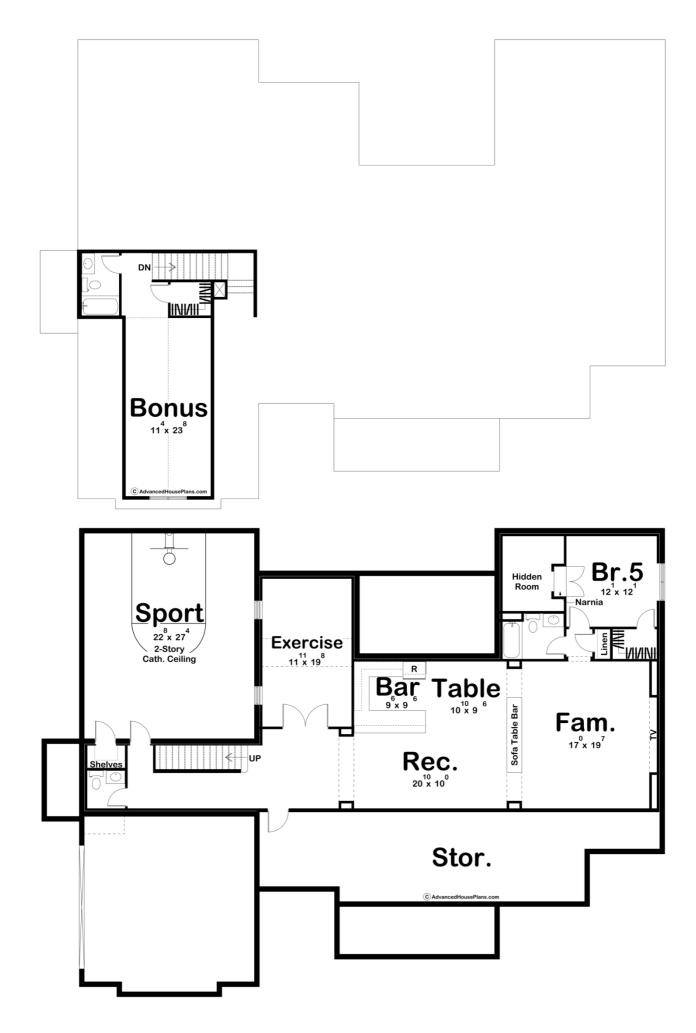

## **Plan Description**

The Kingsburg plan is a wonderful Craftsman style plan. The exterior of the home mixes siding with brick and wood accents to give this plan wonderful curb appeal. Inside of this stunning home, you'll find a wide array of exciting features. Just off the entryway is a formal dining room with access to a servery and the kitchen. The great room lies under a soaring cathedral ceiling and is warmed by a fireplace that is flanked by built-in bookshelves. Natural light flows into the main living space through large windows in the rear of the home. The kitchen includes a large working island with a snack bar and a large walk-in pantry. The dinette accesses the covered patio through a sliding glass door. The bedrooms are tucked away on the right side of the home. The master suite includes a massive walk-in closet, his/her vanities, and a soaking tub. Bedrooms 2 and 3 each have their own walk-in closet and share a convenient hall bathroom. On the left side of the home, you'll find a window at the top of the stairs that looks down to a fantastic sports court. An optional bonus room adds 418 sq ft to the home and is perfect for a home office or an additional bedroom. An optional finished basement can be purchased for this home that adds 1794 sq ft to the plan. The 620 sq ft sports court is accessed from the basement area. A rec room, a bar, an additional family

| room, and an additional bedroom with a Narnia closet finish out the basement. |  |  |  |  |  |  |
|-------------------------------------------------------------------------------|--|--|--|--|--|--|
|                                                                               |  |  |  |  |  |  |
|                                                                               |  |  |  |  |  |  |
|                                                                               |  |  |  |  |  |  |
|                                                                               |  |  |  |  |  |  |
|                                                                               |  |  |  |  |  |  |
|                                                                               |  |  |  |  |  |  |
|                                                                               |  |  |  |  |  |  |
|                                                                               |  |  |  |  |  |  |
|                                                                               |  |  |  |  |  |  |
|                                                                               |  |  |  |  |  |  |
|                                                                               |  |  |  |  |  |  |
|                                                                               |  |  |  |  |  |  |
|                                                                               |  |  |  |  |  |  |
|                                                                               |  |  |  |  |  |  |
|                                                                               |  |  |  |  |  |  |
|                                                                               |  |  |  |  |  |  |
|                                                                               |  |  |  |  |  |  |
|                                                                               |  |  |  |  |  |  |
|                                                                               |  |  |  |  |  |  |
|                                                                               |  |  |  |  |  |  |
|                                                                               |  |  |  |  |  |  |
|                                                                               |  |  |  |  |  |  |
|                                                                               |  |  |  |  |  |  |
|                                                                               |  |  |  |  |  |  |
|                                                                               |  |  |  |  |  |  |
|                                                                               |  |  |  |  |  |  |
|                                                                               |  |  |  |  |  |  |
|                                                                               |  |  |  |  |  |  |
|                                                                               |  |  |  |  |  |  |
|                                                                               |  |  |  |  |  |  |
|                                                                               |  |  |  |  |  |  |
|                                                                               |  |  |  |  |  |  |
|                                                                               |  |  |  |  |  |  |
|                                                                               |  |  |  |  |  |  |
|                                                                               |  |  |  |  |  |  |
|                                                                               |  |  |  |  |  |  |
|                                                                               |  |  |  |  |  |  |
|                                                                               |  |  |  |  |  |  |
|                                                                               |  |  |  |  |  |  |
|                                                                               |  |  |  |  |  |  |
|                                                                               |  |  |  |  |  |  |
|                                                                               |  |  |  |  |  |  |
|                                                                               |  |  |  |  |  |  |
|                                                                               |  |  |  |  |  |  |
|                                                                               |  |  |  |  |  |  |
|                                                                               |  |  |  |  |  |  |
|                                                                               |  |  |  |  |  |  |
|                                                                               |  |  |  |  |  |  |