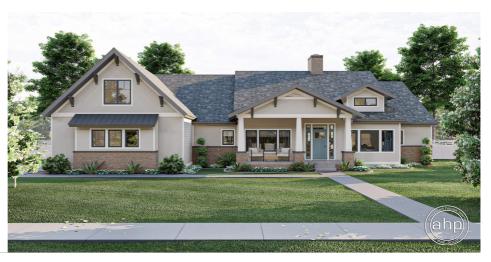

## **Plan Description**

The Kingsburg plan is a wonderful Craftsman style plan. The exterior of the home mixes siding with brick and wood accents to give this plan wonderful curb appeal. Inside of this stunning home, you'll find a wide array of exciting features. Just off the entryway is a formal dining room with access to a servery and the kitchen. The great room lies under a soaring cathedral ceiling and is warmed by a fireplace that is flanked by built-in bookshelves. Natural light flows into the main living space through large windows in the rear of the home. The kitchen includes a large working island with a snack bar and a large walk-in pantry. The dinette accesses the covered patio through a sliding glass door. The bedrooms are tucked away on the right side of the home. The master suite includes a massive walk-in closet, his/her vanities, and a soaking tub. Bedrooms 2 and 3 each have their own walk-in closet and share a convenient hall bathroom. On the left side of the home, you'll find a window at the top of the stairs that looks down to a fantastic sports court. An optional bonus room adds 418 sq ft to the home and is perfect for a home office or an additional bedroom. An optional finished basement can be purchased for this home that adds 1794 sq ft to the plan. The 620 sq ft sports court is accessed from the basement area. A rec room, a bar, an additional family