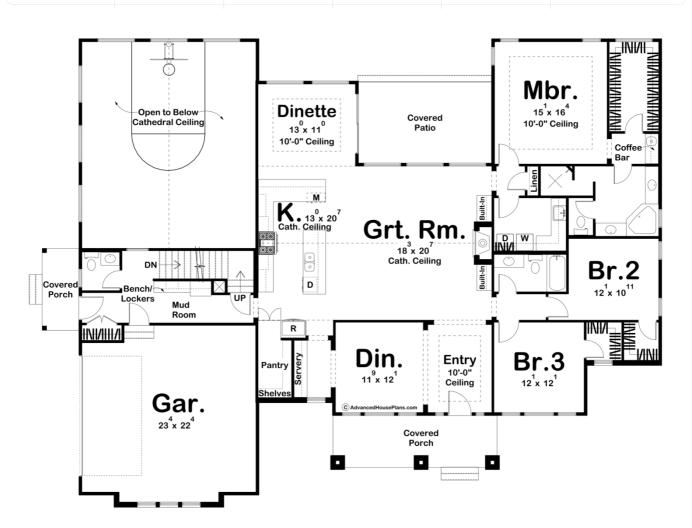

## **Plan Description**

The Kingsburg plan is a wonderful Craftsman style plan. The exterior of the home mixes siding with brick and wood accents to give this plan wonderful curb appeal. Inside of this stunning home, you'll find a wide array of exciting features. Just off the entryway is a formal dining room with access to a servery and the kitchen. The great room lies under a soaring cathedral ceiling and is warmed by a fireplace that is flanked by built-in bookshelves. Natural light flows into the main living space through large windows in the rear of the home. The kitchen includes a large working island with a snack bar and a large walk-in pantry. The dinette accesses the covered patio through a sliding glass door. The bedrooms are tucked away on the right side of the home. The master suite includes a massive walk-in closet, his/her vanities, and a soaking tub. Bedrooms 2 and 3 each have their own walk-in closet and share a convenient hall bathroom. On the left side of the home, you'll find a window at the top of the stairs that looks down to a fantastic sports court. An optional bonus room adds 418 sq ft to the home and is perfect for a home office or an additional bedroom. An optional finished basement can be purchased for this home that adds 1794 sq ft to the plan. The 620 sq ft sports court is accessed from the basement area. A rec room, a bar, an additional family