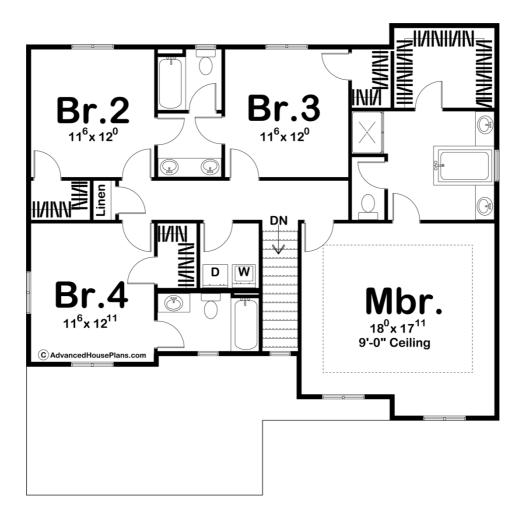

## **Construction Specs**

| Layout                                          |              |
|-------------------------------------------------|--------------|
| Bedrooms                                        | 4            |
| Bathrooms                                       | 4            |
| Garage Bays                                     | 2            |
| Square Footage                                  |              |
| Main Level                                      | 1179 Sq. Ft. |
| Second Level                                    | 1375 Sq. Ft. |
| Garage                                          | 555 Sq. Ft.  |
| Total Finished Area                             | 2554 Sq. Ft. |
| Exterior Dimensions                             |              |
| Width                                           | 44' 0"       |
| Depth                                           | 42' 0"       |
| Ridge Height<br>Calculated from main floor line | 26' 0"       |

## **Plan Description**

The Kincaid is a 2 story house plan. The Craftsman front elevation features an impressive front porch with wood columns and stone bases. Upon entry you will see the living room surrounded by an abundance of arches and a see through fireplace. The U shaped kitchen is great for the cook in the house and it has ample storage with the large walk in pantry.Upstairs in this 2 story house plan you have 4 bedrooms, each with their own walk in closet. Bedroom 2 and bedroom 3 share a Jack and Jill bath and bedroom 4 has its own private bath. The master bedroom suite has an over sized bedroom for this size of home, and a beautiful bathroom that features split vanities, whirlpool tub and a private stool room.This 2 story house plan is great for your growing family!