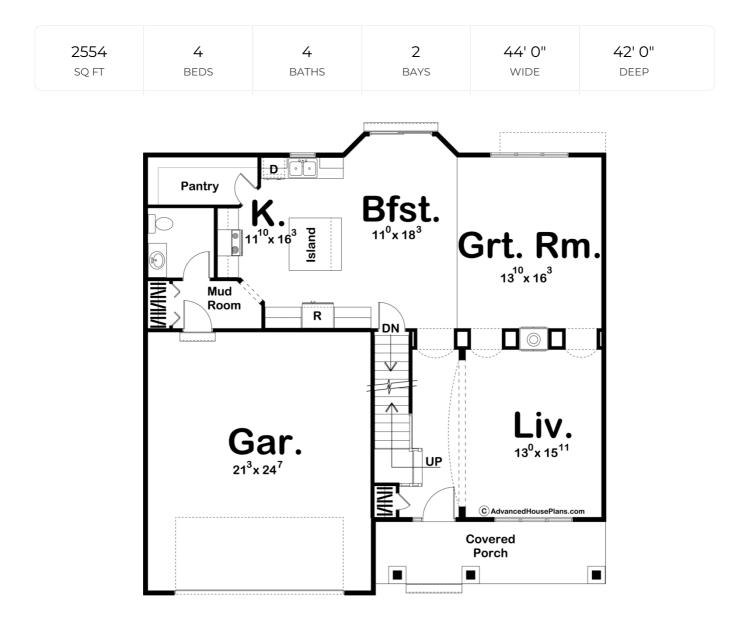

## **Construction Specs**

| Layout                                          |              |
|-------------------------------------------------|--------------|
| Bedrooms                                        | 4            |
| Bathrooms                                       | 4            |
| Garage Bays                                     | 2            |
| Square Footage                                  |              |
| Main Level                                      | 1179 Sq. Ft. |
| Second Level                                    | 1375 Sq. Ft. |
| Garage                                          | 555 Sq. Ft.  |
| Total Finished Area                             | 2554 Sq. Ft. |
| Exterior Dimensions                             |              |
| Width                                           | 44' 0"       |
| Depth                                           | 42' 0"       |
| Ridge Height<br>Calculated from main floor line | 26' 0"       |

## **Plan Description**

The Kincaid is a 2 story house plan. The Craftsman front elevation features an impressive front porch with wood columns and stone bases. Upon entry you will see the living room surrounded by an abundance of arches and a see through fireplace. The U shaped kitchen is great for the cook in the house and it has ample storage with the large walk in pantry.Upstairs in this 2 story house plan you have 4 bedrooms, each with their own walk in closet. Bedroom 2 and bedroom 3 share a Jack and Jill bath and bedroom 4 has its own private bath. The master bedroom suite has an over sized bedroom for this size of home, and a beautiful bathroom that features split vanities, whirlpool tub and a private stool room.This 2 story house plan is great for your growing family!