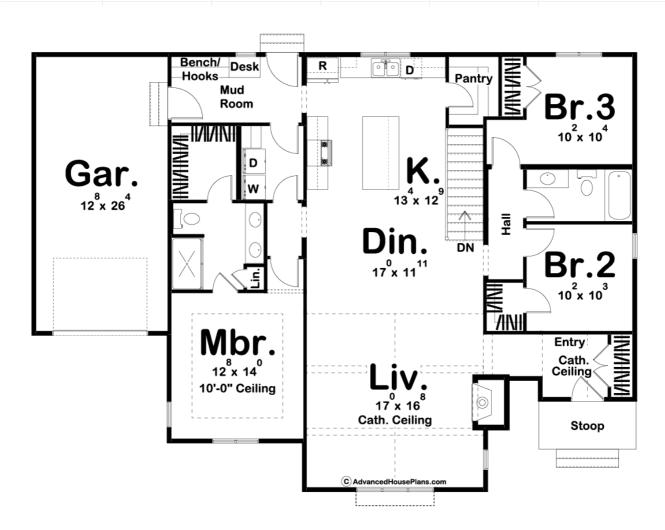

## **Plan Description**

**Bathrooms** 

Do you want a modern plan that still has old-world charm? If so, the Kimball is the perfect plan for you! On the exterior, the stucco and stone combination gives this plan a warm and charming feel. One step inside and you'll notice the modern floor plan. The living room lies under a soaring cathedral ceiling and is warmed by a wonderful fireplace. The living room, dining room, and kitchen flow seamlessly together in this open floor plan. The amazing kitchen includes a large island with a snack bar and a large walk-in pantry. The master suite is much larger than what is usually found in a home this size. The master bathroom includes his/her vanities and a walk-in closet. On the opposite side of the home, bedrooms 2 and 3 share a conveniently located hall bathroom. The home's 1 car garage accesses the inside through a convenient mudroom that includes a bench and a built-in desk.