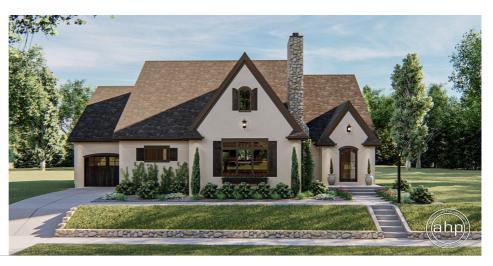

## **Plan Description**

**Bathrooms** 

Do you want a modern plan that still has old-world charm? If so, the Kimball is the perfect plan for you! On the exterior, the stucco and stone combination gives this plan a warm and charming feel. One step inside and you'll notice the modern floor plan. The living room lies under a soaring cathedral ceiling and is warmed by a wonderful fireplace. The living room, dining room, and kitchen flow seamlessly together in this open floor plan. The amazing kitchen includes a large island with a snack bar and a large walk-in pantry. The master suite is much larger than what is usually found in a home this size. The master bathroom includes his/her vanities and a walk-in closet. On the opposite side of the home, bedrooms 2 and 3 share a conveniently located hall bathroom. The home's 1 car garage accesses the inside through a convenient mudroom that includes a bench and a built-in desk.