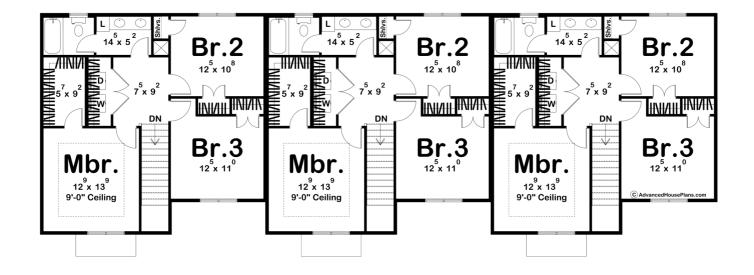

## **Construction Specs**

| Layout                                        |              |
|-----------------------------------------------|--------------|
| Bedrooms                                      | 3            |
| Bathrooms                                     | 2            |
| Garage Bays                                   | 1            |
| Square Footage                                |              |
| Main Level                                    | 508 Sq. Ft.  |
| Second Level                                  | 769 Sq. Ft.  |
| Covered Area                                  | 24 Sq. Ft.   |
| Garage                                        | 317 Sq. Ft.  |
| Total Finished Area                           | 1277 Sq. Ft. |
| Exterior Dimensions                           |              |
| Width                                         | 90' 0"       |
| Depth                                         | 32' 4"       |
| Ridge Height  Calculated from main floor line | 27' 2"       |

## Plan Description

Welcome to this charming 2-story modern farmhouse, a delightful blend of classic aesthetics and contemporary comforts. With a total of 1,277 square feet, this home is thoughtfully designed to maximize space and functionality. The exterior showcases a harmonious mix of board and batten siding, complemented by the elegant presence of lap siding. These textures combine to create an inviting and picturesque façade. A standout feature of the exterior is the front porch, adorned with a decorative wood truss that adds character and a touch of rustic charm. The porch gable stands as a welcoming introduction to the home, inviting guests to step inside and experience its warmth. Above the garage, a sleek shed roof with standing seam metal roofing adds a modern twist to the design, while also protecting the garage area. The 1-car garage provides practicality and convenience, offering secure parking and storage space. Stepping through the front door, you're greeted by an open and inviting living room. This space sets the tone for the home's cozy atmosphere, offering a perfect spot to unwind and relax. The staircase leading upstairs is a visual focal point, inviting exploration of the second floor. The living room seamlessly flows into the modern kitchen, creating a seamless transition between living and dining spaces. The kitchen boasts an island with a convenient snack bar, providing a comfortable space for casual dining, meal preparation, and socializing. This design encourages interaction and connectivity among family members and guests. A thoughtful addition to the main floor is the powder bath, adding convenience for both residents and visitors alike. Ascending the stairs, you'll discover a well-designed second floor. Here, three bedrooms await, offering comfortable and private retreats for residents. The master bedroom boasts a spacious walk-in closet, offering ample storage space while enhancing the sense of luxury and convenience. The remaining two bedrooms are equipped with reach-in closets, providing practical storage solutions. All three bedrooms share a beautifully appointed hall bathroom, complete with a double vanity that enhances the functionality and aesthetics of the space.Located centrally on the second floor is the laundry area, tucked away in a reach-in closet. This smart placement ensures easy access for all bedrooms while maintaining a tidy and organized living environment. This 2story modern farmhouse is a testament to thoughtful design, incorporating both style and functionality into every aspect. With its appealing exterior, inviting living spaces, practical storage solutions, and attention to detail, this home offers a truly comfortable and modern living experience.