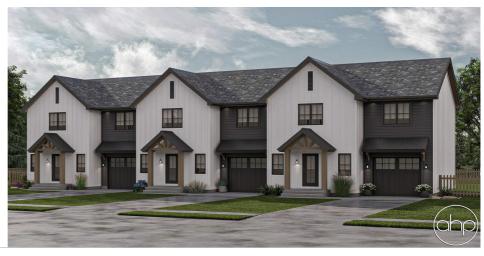

## Plan Description

Welcome to this charming 2-story modern farmhouse, a delightful blend of classic aesthetics and contemporary comforts. With a total of 1,277 square feet, this home is thoughtfully designed to maximize space and functionality. The exterior showcases a harmonious mix of board and batten siding, complemented by the elegant presence of lap siding. These textures combine to create an inviting and picturesque façade. A standout feature of the exterior is the front porch, adorned with a decorative wood truss that adds character and a touch of rustic charm. The porch gable stands as a welcoming introduction to the home, inviting guests to step inside and experience its warmth. Above the garage, a sleek shed roof with standing seam metal roofing adds a modern twist to the design, while also protecting the garage area. The 1-car garage provides practicality and convenience, offering secure parking and storage space. Stepping through the front door, you're greeted by an open and inviting living room. This space sets the tone for the home's cozy atmosphere, offering a perfect spot to unwind and relax. The staircase leading upstairs is a visual focal point, inviting exploration of the second floor. The living room seamlessly flows into the modern kitchen, creating a seamless transition between living and dining spaces. The kitchen boasts an island with a convenient snack bar, providing a comfortable space for casual dining, meal preparation, and socializing. This design encourages interaction and connectivity among family members and guests. A thoughtful addition to the main floor is the powder bath, adding convenience for both residents and visitors alike. Ascending the stairs, you'll discover a well-designed second floor. Here, three bedrooms await, offering comfortable and private retreats for residents. The master bedroom boasts a spacious walk-in closet, offering ample storage space while enhancing the sense of luxury and convenience. The remaining two bedrooms are equipped with reach-in closets, providing practical storage solutions. All three bedrooms share a beautifully appointed hall bathroom, complete with a double vanity that enhances the functionality and aesthetics of the space.Located centrally on the second floor is the laundry area, tucked away in a reach-in closet. This smart placement ensures easy access for all bedrooms while maintaining a tidy and organized living environment. This 2story modern farmhouse is a testament to thoughtful design, incorporating both style and functionality into every aspect. With its appealing exterior, inviting living spaces, practical storage solutions, and attention to detail, this home offers a truly comfortable and modern living experience.