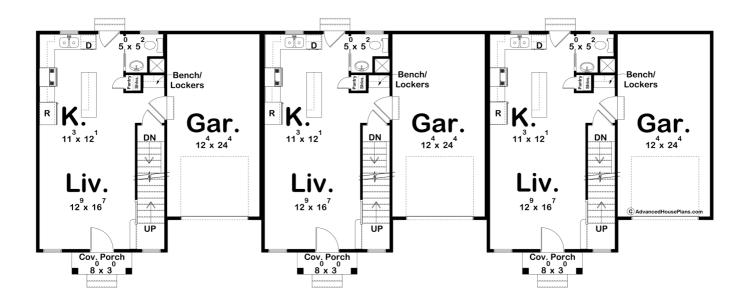

## **Construction Specs**

| Layout                                        |              |
|-----------------------------------------------|--------------|
| Bedrooms                                      | 3            |
| Bathrooms                                     | 2            |
| Garage Bays                                   | 1            |
| Square Footage                                |              |
| Main Level                                    | 508 Sq. Ft.  |
| Second Level                                  | 769 Sq. Ft.  |
| Covered Area                                  | 24 Sq. Ft.   |
| Garage                                        | 317 Sq. Ft.  |
| Total Finished Area                           | 1277 Sq. Ft. |
| Exterior Dimensions                           |              |
| Width                                         | 90' 0"       |
| Depth                                         | 32' 4"       |
| Ridge Height  Calculated from main floor line | 27' 2"       |

## Plan Description

Welcome to this charming 2-story modern farmhouse, a delightful blend of classic aesthetics and contemporary comforts. With a total of 1,277 square feet, this home is thoughtfully designed to maximize space and functionality. The exterior showcases a harmonious mix of board and batten siding, complemented by the elegant presence of lap siding. These textures combine to create an inviting and picturesque façade. A standout feature of the exterior is the front porch, adorned with a decorative wood truss that adds character and a touch of rustic charm. The porch gable stands as a welcoming introduction to the home, inviting guests to step inside and experience its warmth. Above the garage, a sleek shed roof with standing seam metal roofing adds a modern twist to the design, while also protecting the garage area. The 1-car garage provides practicality and convenience, offering secure parking and storage space. Stepping through the front door, you're greeted by an open and inviting living room. This space sets the tone for the home's cozy atmosphere, offering a perfect spot to unwind and relax. The staircase leading upstairs is a visual focal point, inviting exploration of the second floor. The living room seamlessly flows into the modern kitchen, creating a seamless transition between living and dining spaces. The kitchen boasts an island with a convenient snack bar, providing a comfortable space for casual dining, meal preparation, and socializing. This design encourages interaction and connectivity among family members and guests. A thoughtful addition to the main floor is the powder bath, adding convenience for both residents and visitors alike. Ascending the stairs, you'll discover a well-designed second floor. Here, three bedrooms await, offering comfortable and private retreats for residents. The master bedroom boasts a spacious walk-in closet, offering ample storage space while enhancing the sense of luxury and convenience. The remaining two bedrooms are equipped with reach-in closets, providing practical storage solutions. All three bedrooms share a beautifully appointed hall bathroom, complete with a double vanity that enhances the functionality and aesthetics of the space.Located centrally on the second floor is the laundry area, tucked away in a reach-in closet. This smart placement ensures easy access for all bedrooms while maintaining a tidy and organized living environment. This 2story modern farmhouse is a testament to thoughtful design, incorporating both style and functionality into every aspect. With its appealing exterior, inviting living spaces, practical storage solutions, and attention to detail, this home offers a truly comfortable and modern living experience.