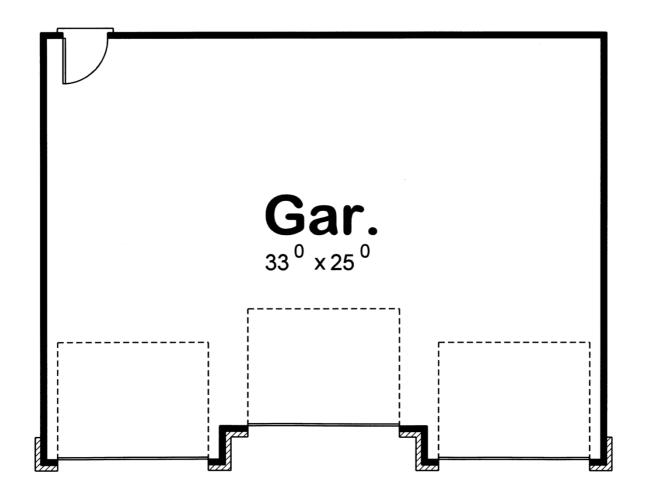

## 29052 - Kendall Data Sheet

| 0     | 0    | 0     | 3    | 34' 0" | 26' 0" |  |
|-------|------|-------|------|--------|--------|--|
| SQ FT | BEDS | BATHS | BAYS | WIDE   | DEEP   |  |

## **Construction Specs**

| _    |      |
|------|------|
| 1 21 | /out |
| Lav  | /Out |

| Square Footage                                                       |              |
|----------------------------------------------------------------------|--------------|
| Garage                                                               | 872 Sq. Ft.  |
| Exterior Dimensions                                                  |              |
| Width                                                                | 34' 0"       |
| Depth                                                                | 26' 0"       |
| Ridge Height  Calculated from main floor line                        | 20' 0"       |
| Default Construction Stats  Stats are unique to the individual plan. |              |
| Foundation Type                                                      | Slab         |
| Exterior Wall Construction                                           | 2x4          |
| Roof Pitches                                                         | 6/12 Primary |
| Main Wall Height                                                     | 9'           |