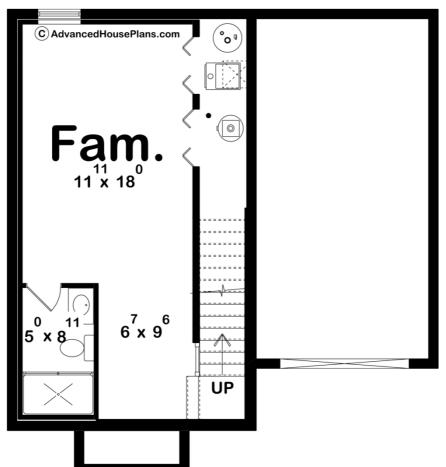

## 30319 - Kellogg Data Sheet

| 1277  | 3    | 2     | 1    | 30' 0" | 32' 4" |
|-------|------|-------|------|--------|--------|
| SQ FT | BEDS | BATHS | BAYS | WIDE   | DEEP   |

| Layout                                                              |                               |  |
|---------------------------------------------------------------------|-------------------------------|--|
| Bedrooms                                                            | 3                             |  |
| Bathrooms                                                           | 2                             |  |
| Garage Bays                                                         | 1                             |  |
| Square Footage                                                      |                               |  |
| Main Level                                                          | 508 Sq. Ft.                   |  |
| Second Level                                                        | 769 Sq. Ft.                   |  |
| Covered Area                                                        | 24 Sq. Ft.                    |  |
| Garage                                                              | 317 Sq. Ft.                   |  |
| Total Finished Area                                                 | 1277 Sq. Ft.                  |  |
| Exterior Dimensions                                                 |                               |  |
| Width                                                               | 30' 0"                        |  |
| Depth                                                               | 32' 4"                        |  |
| Ridge Height  Calculated from main floor line                       | 27' 2"                        |  |
| Default Construction Stats Stats are unique to the individual plan. |                               |  |
| Foundation Type                                                     | Basement                      |  |
| Exterior Wall Construction                                          | 2x4                           |  |
| Roof Pitches                                                        | Primary 8/12, Secondary 10/12 |  |
| Foundation Wall Height                                              | 9'                            |  |
| Main Wall Height                                                    | 9'                            |  |
| Second Wall Height                                                  | 8'                            |  |