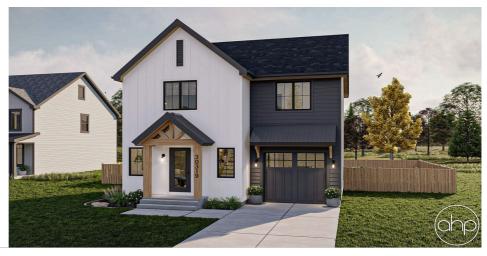

## **Plan Description**

Welcome to this charming 2-story modern farmhouse, a delightful blend of classic aesthetics and contemporary comforts. With a total of 1,277 square feet, this home is thoughtfully designed to maximize space and functionality. The exterior showcases a harmonious mix of board and batten siding, complemented by the elegant presence of lap siding. These textures combine to create an inviting and picturesque façade. A standout feature of the exterior is the front porch, adorned with a decorative wood truss that adds character and a touch of rustic charm. The porch gable stands as a welcoming introduction to the home, inviting guests to step inside and experience its warmth. Above the garage, a sleek shed roof with standing seam metal roofing adds a modern twist to the design, while also protecting the garage area. The 1-car garage provides practicality and convenience, offering secure parking and storage space. Stepping through the front door, you're greeted by an open and inviting living room. This space sets the tone for the home's cozy atmosphere, offering a perfect spot to unwind and