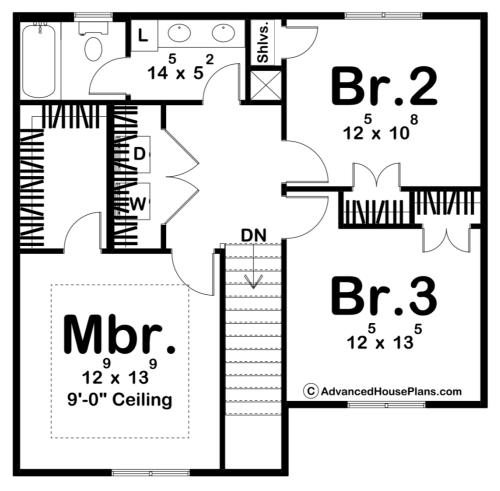

## 30319 - Kellogg Data Sheet

| 1277  | 3    | 2     | 1    | 30' 0" | 32' 4" |
|-------|------|-------|------|--------|--------|
| SQ FT | BEDS | BATHS | BAYS | WIDE   | DEEP   |

| Layout                                                              |                               |  |
|---------------------------------------------------------------------|-------------------------------|--|
| Bedrooms                                                            | 3                             |  |
| Bathrooms                                                           | 2                             |  |
| Garage Bays                                                         | 1                             |  |
| Square Footage                                                      |                               |  |
| Main Level                                                          | 508 Sq. Ft.                   |  |
| Second Level                                                        | 769 Sq. Ft.                   |  |
| Covered Area                                                        | 24 Sq. Ft.                    |  |
| Garage                                                              | 317 Sq. Ft.                   |  |
| Total Finished Area                                                 | 1277 Sq. Ft.                  |  |
| Exterior Dimensions                                                 |                               |  |
| Width                                                               | 30' 0"                        |  |
| Depth                                                               | 32' 4"                        |  |
| Ridge Height  Calculated from main floor line                       | 27' 2"                        |  |
| Default Construction Stats Stats are unique to the individual plan. |                               |  |
| Foundation Type                                                     | Basement                      |  |
| Exterior Wall Construction                                          | 2x4                           |  |
| Roof Pitches                                                        | Primary 8/12, Secondary 10/12 |  |
| Foundation Wall Height                                              | 9'                            |  |
| Main Wall Height                                                    | 9'                            |  |
| Second Wall Height                                                  | 8'                            |  |

relax. The staircase leading upstairs is a visual focal point, inviting exploration of the second floor. The living room seamlessly flows into the modern kitchen, creating a seamless transition between living and dining spaces. The kitchen boasts an island with a convenient snack bar, providing a comfortable space for casual dining, meal preparation, and socializing. This design encourages interaction and connectivity among family members and guests. A thoughtful addition to the main floor is the powder bath, adding convenience for both residents and visitors alike. Ascending the stairs, you'll discover a well-designed second floor. Here, three bedrooms await, offering comfortable and private retreats for residents. The master bedroom boasts a spacious walk-in closet, offering ample storage space while enhancing the sense of luxury and convenience. The remaining two bedrooms are equipped with reach-in closets, providing practical storage solutions. All three bedrooms share a beautifully appointed hall bathroom, complete with a double vanity that enhances the functionality and aesthetics of the space.Located centrally on the second floor is the laundry area, tucked away in a reach-in closet. This smart placement ensures easy access for all bedrooms while maintaining a tidy and organized living environment. This 2story modern farmhouse is a testament to thoughtful design, incorporating both style and functionality into every aspect. With its appealing exterior, inviting living spaces, practical storage solutions, and attention to detail, this home offers a truly comfortable and modern living experience.