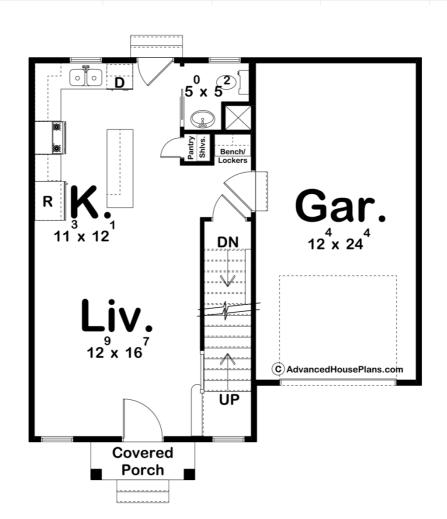

## 30319 - Kellogg Data Sheet

| 1277  | 3    | 2     | 1    | 30' 0" | 32' 4" |
|-------|------|-------|------|--------|--------|
| SQ FT | BEDS | BATHS | BAYS | WIDE   | DEEP   |

| Layout                                                              |                               |  |
|---------------------------------------------------------------------|-------------------------------|--|
| Bedrooms                                                            | 3                             |  |
| Bathrooms                                                           | 2                             |  |
| Garage Bays                                                         | 1                             |  |
| Square Footage                                                      |                               |  |
| Main Level                                                          | 508 Sq. Ft.                   |  |
| Second Level                                                        | 769 Sq. Ft.                   |  |
| Covered Area                                                        | 24 Sq. Ft.                    |  |
| Garage                                                              | 317 Sq. Ft.                   |  |
| Total Finished Area                                                 | 1277 Sq. Ft.                  |  |
| Exterior Dimensions                                                 |                               |  |
| Width                                                               | 30' 0"                        |  |
| Depth                                                               | 32' 4"                        |  |
| Ridge Height  Calculated from main floor line                       | 27' 2"                        |  |
| Default Construction Stats Stats are unique to the individual plan. |                               |  |
| Foundation Type                                                     | Basement                      |  |
| Exterior Wall Construction                                          | 2x4                           |  |
| Roof Pitches                                                        | Primary 8/12, Secondary 10/12 |  |
| Foundation Wall Height                                              | 9'                            |  |
| Main Wall Height                                                    | 9'                            |  |
| Second Wall Height                                                  | 8'                            |  |

## **Plan Description**

Welcome to this charming 2-story modern farmhouse, a delightful blend of classic aesthetics and contemporary comforts. With a total of 1,277 square feet, this home is thoughtfully designed to maximize space and functionality. The exterior showcases a harmonious mix of board and batten siding, complemented by the elegant presence of lap siding. These textures combine to create an inviting and picturesque façade. A standout feature of the exterior is the front porch, adorned with a decorative wood truss that adds character and a touch of rustic charm. The porch gable stands as a welcoming introduction to the home, inviting guests to step inside and experience its warmth. Above the garage, a sleek shed roof with standing seam metal roofing adds a modern twist to the design, while also protecting the garage area. The 1-car garage provides practicality and convenience, offering secure parking and storage space. Stepping through the front door, you're greeted by an open and inviting living room. This space sets the tone for the home's cozy atmosphere, offering a perfect spot to unwind and

relax. The staircase leading upstairs is a visual focal point, inviting exploration of the second floor. The living room seamlessly flows into the modern kitchen, creating a seamless transition between living and dining spaces. The kitchen boasts an island with a convenient snack bar, providing a comfortable space for casual dining, meal preparation, and socializing. This design encourages interaction and connectivity among family members and guests. A thoughtful addition to the main floor is the powder bath, adding convenience for both residents and visitors alike. Ascending the stairs, you'll discover a well-designed second floor. Here, three bedrooms await, offering comfortable and private retreats for residents. The master bedroom boasts a spacious walk-in closet, offering ample storage space while enhancing the sense of luxury and convenience. The remaining two bedrooms are equipped with reach-in closets, providing practical storage solutions. All three bedrooms share a beautifully appointed hall bathroom, complete with a double vanity that enhances the functionality and aesthetics of the space.Located centrally on the second floor is the laundry area, tucked away in a reach-in closet. This smart placement ensures easy access for all bedrooms while maintaining a tidy and organized living environment. This 2story modern farmhouse is a testament to thoughtful design, incorporating both style and functionality into every aspect. With its appealing exterior, inviting living spaces, practical storage solutions, and attention to detail, this home offers a truly comfortable and modern living experience.