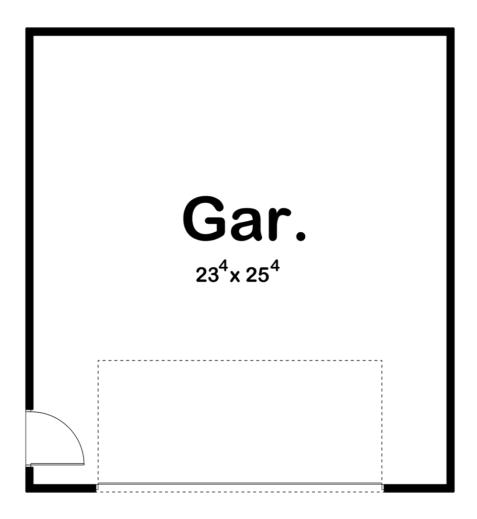

## 30030 - Kellerton Data Sheet

| 0     | 0    | 0     | 2    | 24' 0" | 26' 0" |  |
|-------|------|-------|------|--------|--------|--|
| SQ FT | BEDS | BATHS | BAYS | WIDE   | DEEP   |  |

## **Construction Specs**

| Layout |
|--------|
|--------|

Garage Bays 2

| Square Footage                                                      | re Footage   |  |  |  |
|---------------------------------------------------------------------|--------------|--|--|--|
| Garage                                                              | 624 Sq. Ft.  |  |  |  |
| Exterior Dimensions                                                 |              |  |  |  |
| Width                                                               | 24' 0"       |  |  |  |
| Depth                                                               | 26' 0"       |  |  |  |
| Ridge Height  Calculated from main floor line                       | 13' O"       |  |  |  |
| Default Construction Stats Stats are unique to the individual plan. |              |  |  |  |
| Foundation Type                                                     | Slab         |  |  |  |
| Exterior Wall Construction                                          | 2x4          |  |  |  |
| Roof Pitches                                                        | 4/12 Primary |  |  |  |
| Main Wall Height                                                    | 8'           |  |  |  |