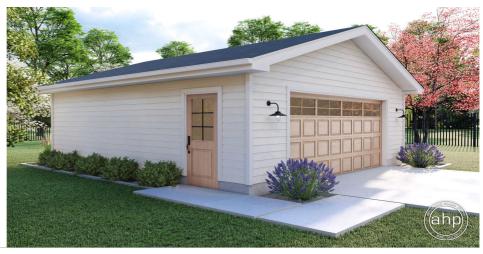

## **Plan Description**

This is a single story traditional style garage plan built on a slab foundation. The floor plan has ample room for two cars or would make a great stand-alone workshop. A person door is located on the side for easy access.