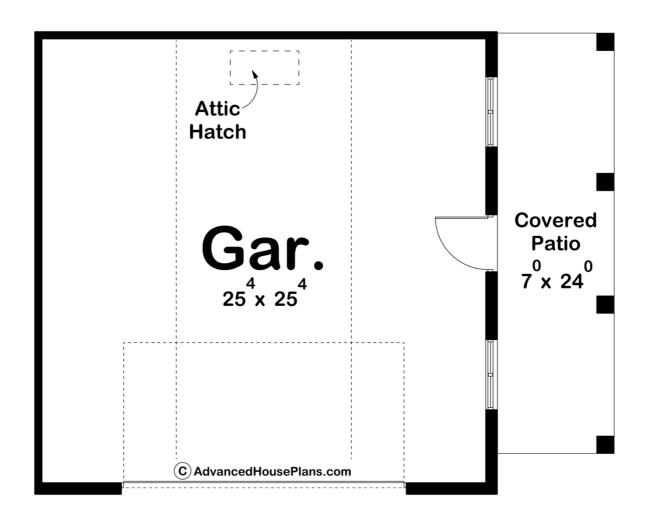

## 29250 - Kavanaugh Data Sheet

| 0     | 0    | О     | 2    | 33' 0" | 26' 0" |  |
|-------|------|-------|------|--------|--------|--|
| SQ FT | BEDS | BATHS | BAYS | WIDE   | DEEP   |  |

## **Construction Specs**

|    |    |    | _  |
|----|----|----|----|
| Lā | ¥γ | Ol | лt |

Garage Bays 2

| Square Footage                                                      |               |
|---------------------------------------------------------------------|---------------|
| Garage                                                              | 676 Sq. Ft.   |
| Exterior Dimensions                                                 |               |
| Width                                                               | 33' 0"        |
| Depth                                                               | 26' 0"        |
| Ridge Height  Calculated from main floor line                       | 25' 0"        |
| Default Construction Stats Stats are unique to the individual plan. |               |
| Foundation Type                                                     | Slab          |
| Exterior Wall Construction                                          | 2x4           |
| Roof Pitches                                                        | 10/12 Primary |
| Main Wall Height                                                    | 9'            |