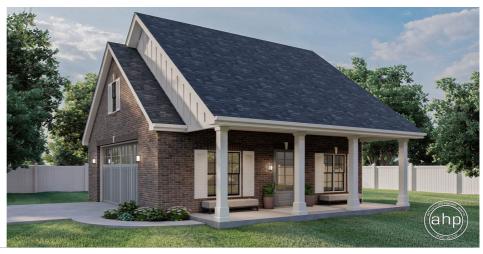

## 29250 - Kavanaugh Data Sheet

| 0     | 0    | О     | 2    | 33' 0" | 26' 0" |  |
|-------|------|-------|------|--------|--------|--|
| SQ FT | BEDS | BATHS | BAYS | WIDE   | DEEP   |  |

## **Construction Specs**

|    |    |    | _  |
|----|----|----|----|
| Lā | ¥γ | Ol | лt |

Garage Bays 2

| Square Footage                                                      |               |
|---------------------------------------------------------------------|---------------|
| Garage                                                              | 676 Sq. Ft.   |
| Exterior Dimensions                                                 |               |
| Width                                                               | 33' 0"        |
| Depth                                                               | 26' 0"        |
| Ridge Height  Calculated from main floor line                       | 25' 0"        |
| Default Construction Stats Stats are unique to the individual plan. |               |
| Foundation Type                                                     | Slab          |
| Exterior Wall Construction                                          | 2x4           |
| Roof Pitches                                                        | 10/12 Primary |
| Main Wall Height                                                    | 9'            |

## **Plan Description**

This is a single story traditional garage built on a slab foundation.