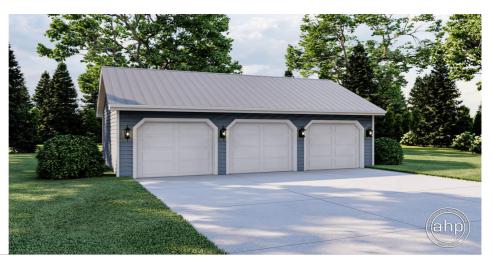

## 29255 - Juhlin Data Sheet

| 0     | 0    | 0     | 3    | 35' 0" | 23' 0" |  |
|-------|------|-------|------|--------|--------|--|
| SQ FT | BEDS | BATHS | BAYS | WIDE   | DEEP   |  |

## **Construction Specs**

| _   |             |    |
|-----|-------------|----|
| La  |             | ı+ |
| Lay | $^{\prime}$ | uч |

Garage Bays 3

| Square Footage                                                       |             |
|----------------------------------------------------------------------|-------------|
| Garage                                                               | 805 Sq. Ft. |
| Exterior Dimensions                                                  |             |
| Width                                                                | 35' 0"      |
| Depth                                                                | 23' 0"      |
| Ridge Height  Calculated from main floor line                        | 16' 0"      |
| Default Construction Stats  Stats are unique to the individual plan. |             |
| Foundation Type                                                      | Slab        |
| Exterior Wall Construction                                           | 2x4         |
| Main Wall Height                                                     | 9'          |

## Plan Description

This is a single story traditional 3 car garage built on a slab foundation.