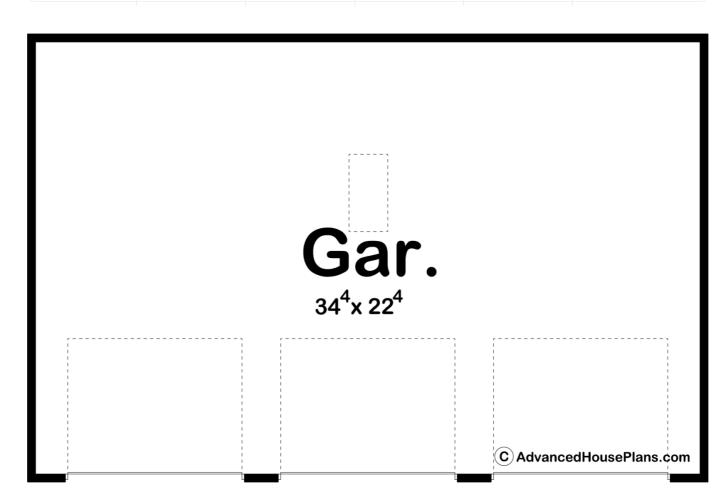

## 29255 - Juhlin Data Sheet

| 0     | 0    | 0     | 3    | 35' 0" | 23' 0" |  |
|-------|------|-------|------|--------|--------|--|
| SQ FT | BEDS | BATHS | BAYS | WIDE   | DEEP   |  |

## **Construction Specs**

| _   |             |    |
|-----|-------------|----|
| La  |             | ı+ |
| Lay | $^{\prime}$ | uч |

Garage Bays 3

| Square Footage                                                       |             |
|----------------------------------------------------------------------|-------------|
| Garage                                                               | 805 Sq. Ft. |
| Exterior Dimensions                                                  |             |
| Width                                                                | 35' 0"      |
| Depth                                                                | 23' 0"      |
| Ridge Height  Calculated from main floor line                        | 16' 0"      |
| Default Construction Stats  Stats are unique to the individual plan. |             |
| Foundation Type                                                      | Slab        |
| Exterior Wall Construction                                           | 2x4         |
| Main Wall Height                                                     | 9'          |