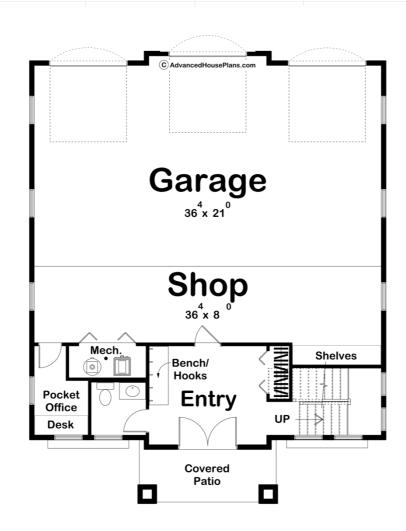

## **Plan Description**

The Jude plan is a Modern European Cottage that would fit in, in just about any location you put it. With the touches of a cottage style along with the modern curb appeal, it is a plan that could go coast to coast. This plan has a large three car garage, accompanied by a shop area and office that lead into the entryway. This unique floor plan carries you upstairs to the home, giving the illusion of a multidimensional home while still being practical. Upstairs you will find all the bedrooms, as well as the great room and kitchen. The Jude plan has a great open space for entertaining, but a closed off area for bedrooms. The Master bedroom is connected with two large walk-in closets, as well as a double vanity while bedrooms two and three share a bathroom.