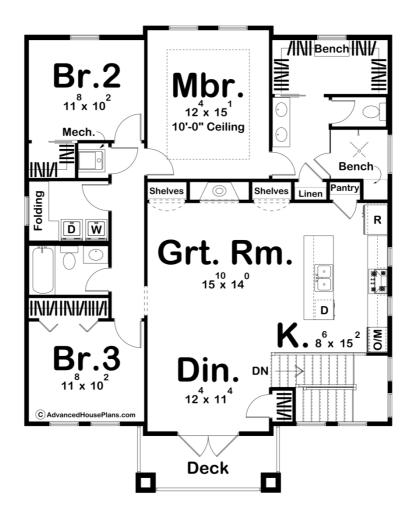

## **Plan Description**

The Jude plan is a Modern European Cottage that would fit in, in just about any location you put it. With the touches of a cottage style along with the modern curb appeal, it is a plan that could go coast to coast. This plan has a large three car garage, accompanied by a shop area and office that lead into the entryway. This unique floor plan carries you upstairs to the home, giving the illusion of a multidimensional home while still being practical. Upstairs you will find all the bedrooms, as well as the great room and kitchen. The Jude plan has a great open space for entertaining, but a closed off area for bedrooms. The Master bedroom is connected with two large walk-in closets, as well as a double vanity while bedrooms two and three share a bathroom.