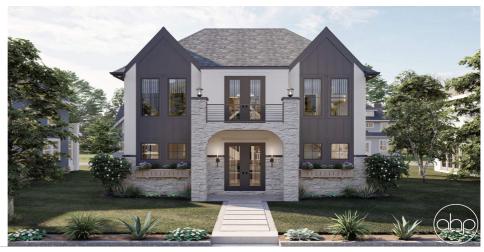

## **Plan Description**

The Jude plan is a Modern European Cottage that would fit in, in just about any location you put it. With the touches of a cottage style along with the modern curb appeal, it is a plan that could go coast to coast. This plan has a large three car garage, accompanied by a shop area and office that lead into the entryway. This unique floor plan carries you upstairs to the home, giving the illusion of a multidimensional home while still being practical. Upstairs you will find all the bedrooms, as well as the great room and kitchen. The Jude plan has a great open space for entertaining, but a closed off area for bedrooms. The Master bedroom is connected with two large walk-in closets, as well as a double vanity while bedrooms two and three share a bathroom.