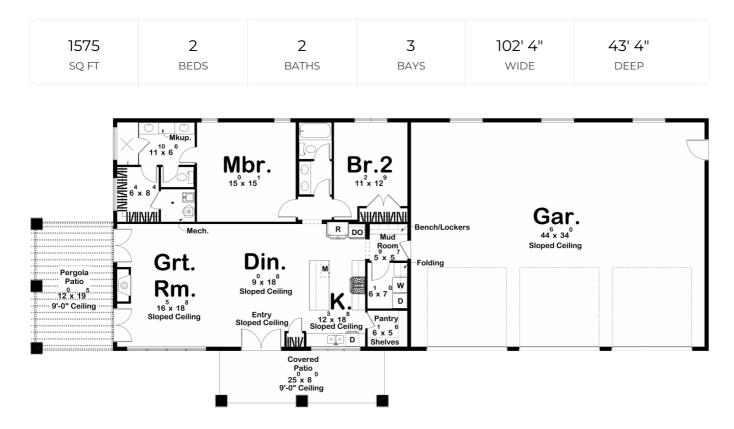

## **Construction Specs**

Layout

Bedrooms

| Bathrooms                                                              | 2                            |
|------------------------------------------------------------------------|------------------------------|
| Garage Bays                                                            | 3                            |
| Square Footage                                                         |                              |
| Main Level                                                             | 1575 Sq. Ft.                 |
| Covered Area                                                           | 423 Sq. Ft.                  |
| Garage                                                                 | 1575 Sq. Ft.                 |
| Total Finished Area                                                    | 1575 Sq. Ft.                 |
| Exterior Dimensions                                                    |                              |
| Width                                                                  | 102' 4"                      |
| Depth                                                                  | 43' 4"                       |
| Ridge Height<br>Calculated from main floor line                        | 18' 8"                       |
| Default Construction Stats<br>Stats are unique to the individual plan. |                              |
| Foundation Type                                                        | Slab                         |
| Exterior Wall Construction                                             | 2x6                          |
| Roof Pitches                                                           | Primary 2/12, Secondary 4/12 |
| Main Wall Height                                                       | 12'                          |

## **Plan Description**

This modern barndominium has a touch that makes the home not only feel luxurious, but also comfortable. As soon as you step in through the large three car garage, you're greeted by a beautiful mudroom and a great open space for gathering with the family. The kitchen features a walk-in pantry and a wide space with a view straight to the great room, leaving no guest unnoticed. There are two bedrooms in the Jonesboro plan, one with a shared bath, and the other with a large vanity, soaking tub, and walk-in closet. Step outside onto the covered patio and under the gorgeous pergola, perfect for adding lights to create the perfect mood for your evenings. This barndominium is unlike any other, and a perfect space for all things entertaining.