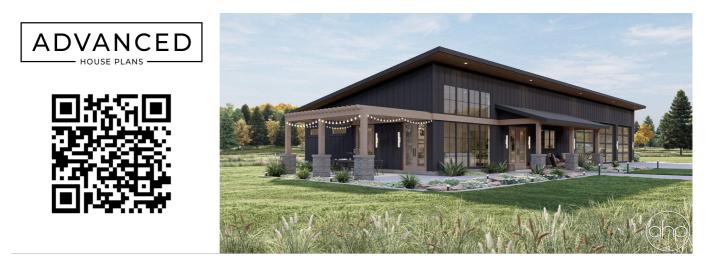

## **Plan Description**

This modern barndominium has a touch that makes the home not only feel luxurious, but also comfortable. As soon as you step in through the large three car garage, you're greeted by a beautiful mudroom and a great open space for gathering with the family. The kitchen features a walk-in pantry and a wide space with a view straight to the great room, leaving no guest unnoticed. There are two bedrooms in the Jonesboro plan, one with a shared bath, and the other with a large vanity, soaking tub, and walk-in closet. Step outside onto the covered patio and under the gorgeous pergola, perfect for adding lights to create the perfect mood for your evenings. This barndominium is unlike any other, and a perfect space for all things entertaining.