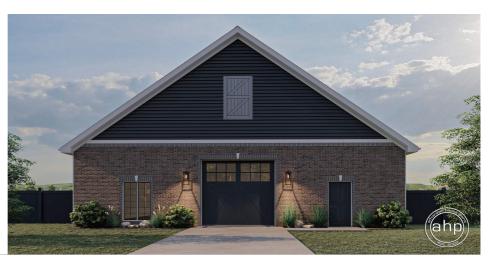

## 29018 - Jefferson Data Sheet

| 0     | 0    | 0     | 7    | 45' 0" | 100' 0" |  |
|-------|------|-------|------|--------|---------|--|
| SQ FT | BEDS | BATHS | BAYS | WIDE   | DEEP    |  |

## **Construction Specs**

Layout

| Square Footage                                                       |              |
|----------------------------------------------------------------------|--------------|
| Garage                                                               | 4439 Sq. Ft. |
| Exterior Dimensions                                                  |              |
| Width                                                                | 45' 0"       |
| Depth                                                                | 100' 0"      |
| Ridge Height  Calculated from main floor line                        | 30' 0"       |
| Default Construction Stats  Stats are unique to the individual plan. |              |
| Foundation Type                                                      | Slab         |
| Exterior Wall Construction                                           | 2x4          |
| Roof Pitches                                                         | 9/12 Primary |
| Main Wall Height                                                     | 12'          |

## **Plan Description**

This is a single story traditional drive through garage plan that can be used for a workshop for your business or maybe to showcase those antique cars. The garage is built on a slab foundation.