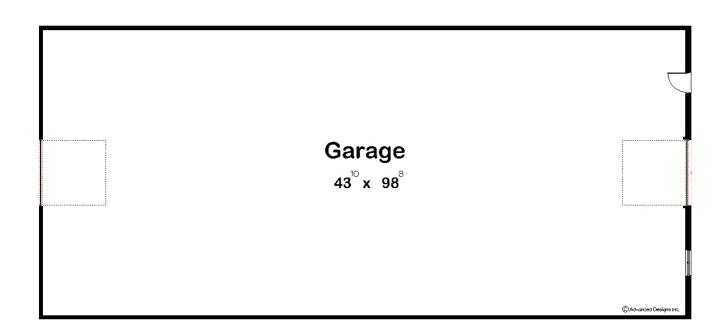

## **Construction Specs**

Layout

| Square Footage                                                       |              |
|----------------------------------------------------------------------|--------------|
| Garage                                                               | 4439 Sq. Ft. |
| Exterior Dimensions                                                  |              |
| Width                                                                | 45' 0"       |
| Depth                                                                | 100' 0"      |
| Ridge Height  Calculated from main floor line                        | 30' 0"       |
| Default Construction Stats  Stats are unique to the individual plan. |              |
| Foundation Type                                                      | Slab         |
| Exterior Wall Construction                                           | 2x4          |
| Roof Pitches                                                         | 9/12 Primary |
| Main Wall Height                                                     | 12'          |

## **Plan Description**

This is a single story traditional drive through garage plan that can be used for a workshop for your business or maybe to showcase those antique cars. The garage is built on a slab foundation.