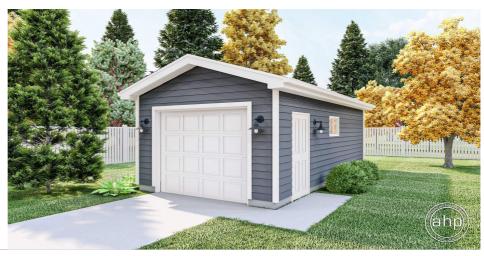

## **Plan Description**

Jasper is a simple yet handsome 1 car garage plan. It is designed with 8' high 2x4 walls and hand-framed rafters and ceiling joists on a floating slab foundation. This garage is great for storage and a workshop in one. On the right side is a person door for easy access and a window for natural light.