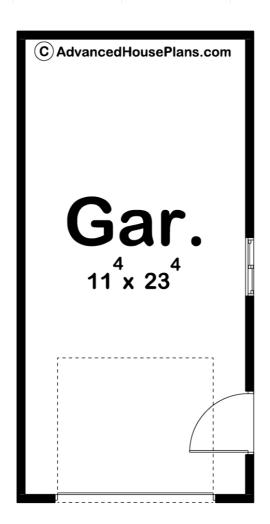

## 30018 - Jasper Data Sheet

| 0     | 0    | 0     | 1    | 12' 0" | 24' 0" |  |
|-------|------|-------|------|--------|--------|--|
| SQ FT | BEDS | BATHS | BAYS | WIDE   | DEEP   |  |

## **Construction Specs**

Layout

Garage Bays

| quare Footage                                                        |              |  |  |
|----------------------------------------------------------------------|--------------|--|--|
| Garage                                                               | 288 Sq. Ft.  |  |  |
| Exterior Dimensions                                                  |              |  |  |
| Width                                                                | 12' 0"       |  |  |
| Depth                                                                | 24' 0"       |  |  |
| Ridge Height  Calculated from main floor line                        | 12' 0"       |  |  |
| Default Construction Stats  Stats are unique to the individual plan. |              |  |  |
| Foundation Type                                                      | Slab         |  |  |
| Exterior Wall Construction                                           | 2x4          |  |  |
| Roof Pitches                                                         | 4/12 Primary |  |  |
| Main Wall Height                                                     | 8'           |  |  |