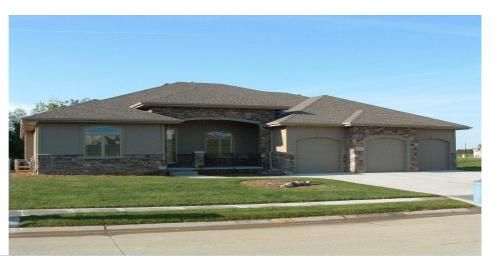

## **Plan Description**

Jameson is a beautiful Mediterranean I story house plan, finely detailed living spaces, and plenty of room even for entertaining. Featuring an impressive open floor plan, large sit around island in the kitchen and a cozy hearth room nestled away behind the breakfast area. The impressive master suite is another great feature of this I story house plan with its tile shower, whirlpool tub and large walk-in closet. The garage is every man's man cave with the 3 car garage and plenty of room for storage or an extra car or man cave in the rear.