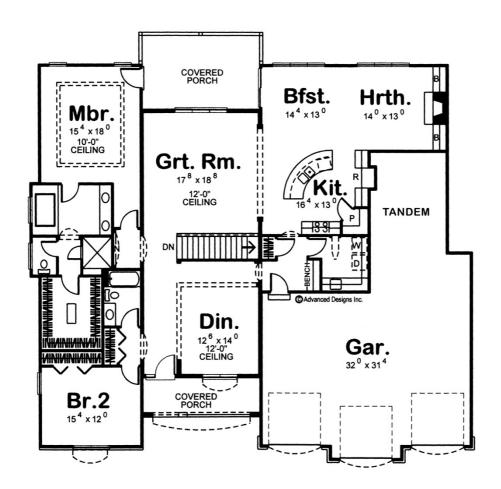

## **Plan Description**

Jameson is a beautiful Mediterranean I story house plan, finely detailed living spaces, and plenty of room even for entertaining. Featuring an impressive open floor plan, large sit around island in the kitchen and a cozy hearth room nestled away behind the breakfast area. The impressive master suite is another great feature of this I story house plan with its tile shower, whirlpool tub and large walk-in closet. The garage is every man's man cave with the 3 car garage and plenty of room for storage or an extra car or man cave in the rear.