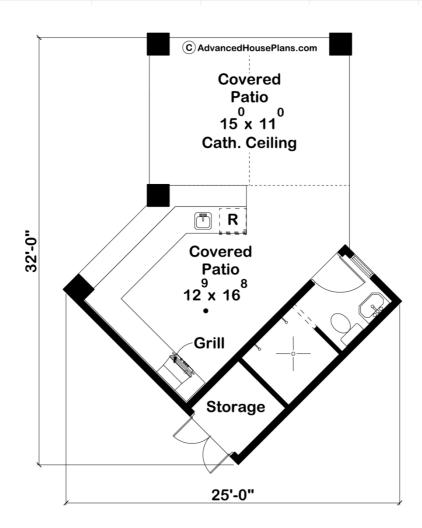

## **Construction Specs**

Layout
Square Footage

| Main Level                                                          | 305 Sq. Ft. |  |  |  |
|---------------------------------------------------------------------|-------------|--|--|--|
| Covered Area                                                        | 170 Sq. Ft. |  |  |  |
| Total Finished Area                                                 | 305 Sq. Ft. |  |  |  |
| Exterior Dimensions                                                 |             |  |  |  |
| Width                                                               | 24' 11"     |  |  |  |
| Depth                                                               | 32' 0"      |  |  |  |
| Ridge Height  Calculated from main floor line                       | 17' 0"      |  |  |  |
| Default Construction Stats Stats are unique to the individual plan. |             |  |  |  |
| Foundation Type                                                     | Slab        |  |  |  |
| Exterior Wall Construction                                          | 2x4         |  |  |  |
| Main Wall Height                                                    | 9'          |  |  |  |

## **Plan Description**

The Ivarson plan is craftsman style pool house with plenty of outdoor space. The covered patio is great for entertaining at any time of the day, with detailed wood trusses and partial stone covered columns. Under the cathedral ceiling lies an L-shaped counter with enough space for any size backyard BBQ. It is equipped with a sink for all your prepping needs and spaces for a refrigerator and the grill of your dreams. On the inside lies a 3/4 bath with a roomy walk-in shower. This pool house plan provides everything you need including a storage space for all pool equipment, including floaties! Be sure to check out our other pool houses. As always any of our plans at Advanced House Plans can be customized to fit your needs with our alteration department. Whether you need to change the front elevation style, stretch it larger or just make the plan more affordable for your budget we can do that and more for you at Ahp.