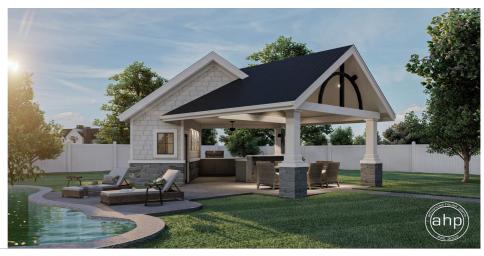

## **Plan Description**

The Ivarson plan is craftsman style pool house with plenty of outdoor space. The covered patio is great for entertaining at any time of the day, with detailed wood trusses and partial stone covered columns. Under the cathedral ceiling lies an L-shaped counter with enough space for any size backyard BBQ. It is equipped with a sink for all your prepping needs and spaces for a refrigerator and the grill of your dreams. On the inside lies a 3/4 bath with a roomy walk-in shower. This pool house plan provides everything you need including a storage space for all pool equipment, including floaties! Be sure to check out our other pool houses. As always any of our plans at Advanced House Plans can be customized to fit your needs with our alteration department. Whether you need to change the front elevation style, stretch it larger or just make the plan more affordable for your budget we can do that and more for you at Ahp.