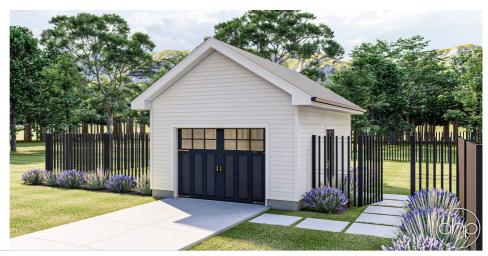

## **Plan Description**

This is a single story traditional style garage plan built on a slab foundation. The floor plan is a 1-car garage but would make a great stand-alone workshop. There is a person door located on the side for easy access. This garage has a  $9'-0" \times 7'-0"$  overhead door.