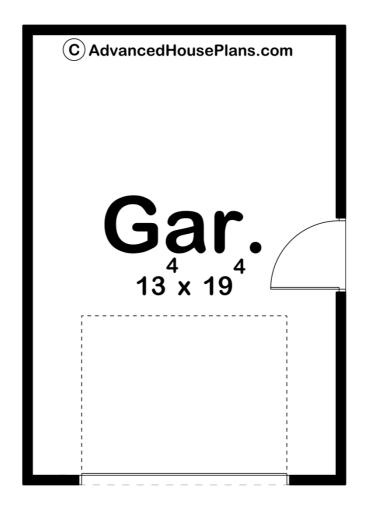

## **Construction Specs**

Layout

Garage Bays

| Square Footage                                                      |             |
|---------------------------------------------------------------------|-------------|
| Garage                                                              | 280 Sq. Ft. |
| Exterior Dimensions                                                 |             |
| Width                                                               | 14' 0"      |
| Depth                                                               | 20' 0"      |
| Ridge Height  Calculated from main floor line                       | 15' 3"      |
| Default Construction Stats Stats are unique to the individual plan. |             |
| Foundation Type                                                     | Slab        |
| Exterior Wall Construction                                          | 2x4         |
| Roof Pitches                                                        | 8           |
| Main Wall Height                                                    | 9'          |

## **Plan Description**

This is a single story traditional style garage plan built on a slab foundation. The floor plan is a 1-car garage but would make a great stand-alone workshop. There is a person door located on the side for easy access. This garage has a  $9'-0" \times 7'-0"$  overhead door.