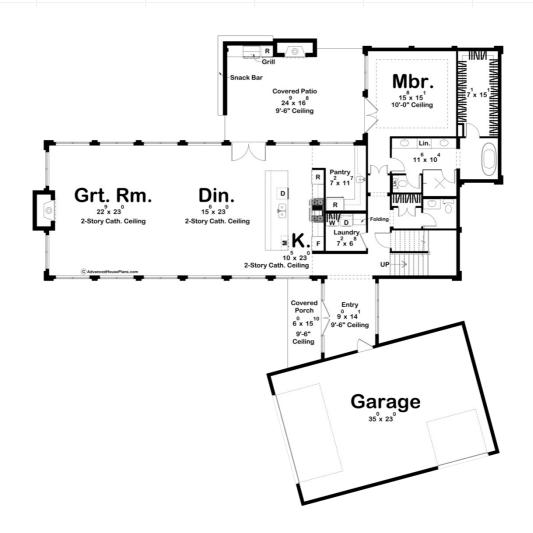

## **Construction Specs**

| Layout                                        |              |
|-----------------------------------------------|--------------|
| Bedrooms                                      | 4            |
| Bathrooms                                     | 3            |
| Garage Bays                                   | 2            |
| Square Footage                                |              |
| Main Level                                    | 2326 Sq. Ft. |
| Second Level                                  | 1007 Sq. Ft. |
| Covered Area                                  | 498 Sq. Ft.  |
| Garage                                        | 864 Sq. Ft.  |
| Total Finished Area                           | 3333 Sq. Ft. |
| Exterior Dimensions                           |              |
| Width                                         | 82' 4"       |
| Depth                                         | 82' 1"       |
| Ridge Height  Calculated from main floor line | 33' 5"       |

## **Plan Description**

Welcome to your modern sanctuary nestled within the charm of a barndominium-style home. This architectural marvel combines rustic appeal with contemporary features, offering a seamless blend of indoor-outdoor living. The exterior facade boasts a striking blend of sleek lines and rustic elements. The structure is characterized by a mixture of board and batten and brick siding, giving it a contemporary twist on the classic barn aesthetic. Large windows wrap around the entirety of the home, inviting ample natural light and panoramic views of the surrounding landscape. A covered porch provides a welcoming entrance and a cozy spot to enjoy the outdoors. Step onto the rear covered patio, an entertainer's paradise designed for relaxation and gatherings. Equipped with an outdoor grill and snack bar, this space is perfect for hosting barbecues. Whether you're enjoying a casual meal with family or entertaining guests, the outdoor area offers the ideal setting to savor the beauty of nature. Enter the home through the covered porch and be greeted with an inviting entry space. Make your way to the kitchen where you will see a grandeur two-story living space, featuring soaring cathedral ceilings with ceiling trusses and expansive windows that flood the space with natural light. The open-concept layout seamlessly connects the great room, dining room, and kitchen, creating a spacious and inviting atmosphere for everyday living and entertaining. Ascend the staircase to discover the upstairs loft which overlooks the living space. Whether used as a cozy reading nook, home office, or additional entertainment area, the loft offers endless possibilities for relaxation and recreation. In essence, this modern barndominium-style house plan seamlessly combines contemporary luxury with rustic charm, offering a retreat where indoor comfort meets outdoor serenity. Whether enjoying the expansive windows, gathering in the outdoor living spaces, or relaxing in the well-appointed interiors, this home is designed to elevate your lifestyle and create lasting memories.