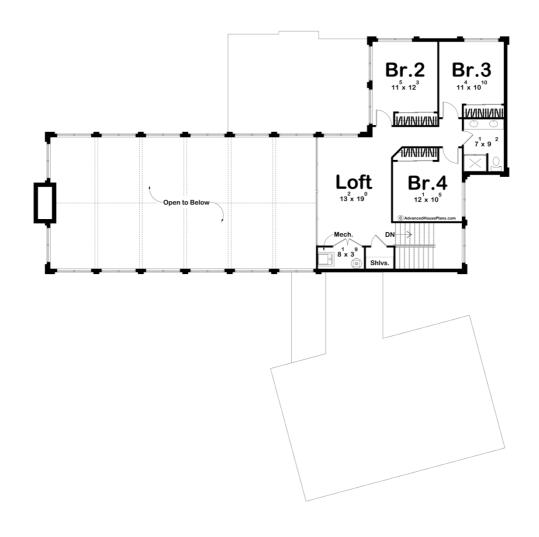

## **Construction Specs**

| Layout                                        |              |
|-----------------------------------------------|--------------|
| Bedrooms                                      | 4            |
| Bathrooms                                     | 3            |
| Garage Bays                                   | 2            |
| Square Footage                                |              |
| Main Level                                    | 2326 Sq. Ft. |
| Second Level                                  | 1007 Sq. Ft. |
| Covered Area                                  | 498 Sq. Ft.  |
| Garage                                        | 864 Sq. Ft.  |
| Total Finished Area                           | 3333 Sq. Ft. |
| Exterior Dimensions                           |              |
| Width                                         | 82' 4"       |
| Depth                                         | 82' 1"       |
| Ridge Height  Calculated from main floor line | 33' 5"       |

## **Plan Description**

Welcome to your modern sanctuary nestled within the charm of a barndominium-style home. This architectural marvel combines rustic appeal with contemporary features, offering a seamless blend of indoor-outdoor living. The exterior facade boasts a striking blend of sleek lines and rustic elements. The structure is characterized by a mixture of board and batten and brick siding, giving it a contemporary twist on the classic barn aesthetic. Large windows wrap around the entirety of the home, inviting ample natural light and panoramic views of the surrounding landscape. A covered porch provides a welcoming entrance and a cozy spot to enjoy the outdoors. Step onto the rear covered patio, an entertainer's paradise designed for relaxation and gatherings. Equipped with an outdoor grill and snack bar, this space is perfect for hosting barbecues. Whether you're enjoying a casual meal with family or entertaining guests, the outdoor area offers the ideal setting to savor the beauty of nature. Enter the home through the covered porch and be greeted with an inviting entry space. Make your way to the kitchen where you will see a grandeur two-story living space, featuring soaring cathedral ceilings with ceiling trusses and expansive windows that flood the space with natural light. The open-concept layout seamlessly connects the great room, dining room, and kitchen, creating a spacious and inviting atmosphere for everyday living and entertaining. Ascend the staircase to discover the upstairs loft which overlooks the living space. Whether used as a cozy reading nook, home office, or additional entertainment area, the loft offers endless possibilities for relaxation and recreation. In essence, this modern barndominium-style house plan seamlessly combines contemporary luxury with rustic charm, offering a retreat where indoor comfort meets outdoor serenity. Whether enjoying the expansive windows, gathering in the outdoor living spaces, or relaxing in the well-appointed interiors, this home is designed to elevate your lifestyle and create lasting memories.