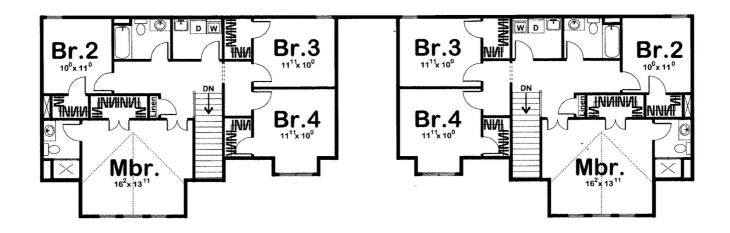

## Plan Description

A romantic blend of solid columns, decorative brackets, and half-timbered detailing, flavors this 2-story, multi-family house plan with classic Craftsman styling. An inviting front porch spans the front of each residence, where upon entering, guests are welcomed into the great room. The island kitchen and breakfast area lie open to the great room and provide ample work space for meal preparation. The 2-car garage is accessed just steps away, for short trips from the car to the kitchen with groceries. On the second level, the master bedroom is brightened by three windows to the front and features a walk-in closet and private bath. Bedrooms 2, 3 and 4 each have their own walk-in closet and share a hall bath. A centrally located laundry with soaking sink conveniently serves all bedrooms. As always any Advanced House Plans home plan can be customized to fit your needs with our alteration department. Whether you need to add another garage stall, change the front elevation, stretch the home larger or just make the home plan more affordable for your budget we can do that and more for you at Ahp.