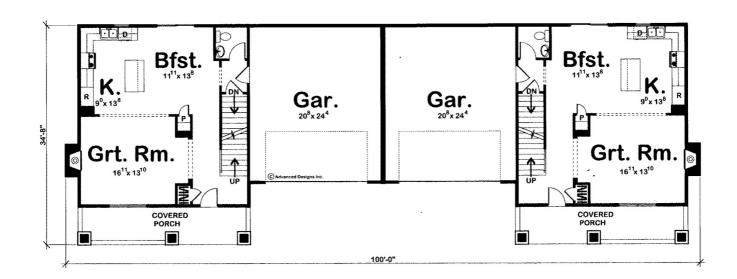

## Plan Description

A romantic blend of solid columns, decorative brackets, and half-timbered detailing, flavors this 2-story, multi-family house plan with classic Craftsman styling. An inviting front porch spans the front of each residence, where upon entering, guests are welcomed into the great room. The island kitchen and breakfast area lie open to the great room and provide ample work space for meal preparation. The 2-car garage is accessed just steps away, for short trips from the car to the kitchen with groceries. On the second level, the master bedroom is brightened by three windows to the front and features a walk-in closet and private bath. Bedrooms 2, 3 and 4 each have their own walk-in closet and share a hall bath. A centrally located laundry with soaking sink conveniently serves all bedrooms. As always any Advanced House Plans home plan can be customized to fit your needs with our alteration department. Whether you need to add another garage stall, change the front elevation, stretch the home larger or just make the home plan more affordable for your budget we can do that and more for you at Ahp.