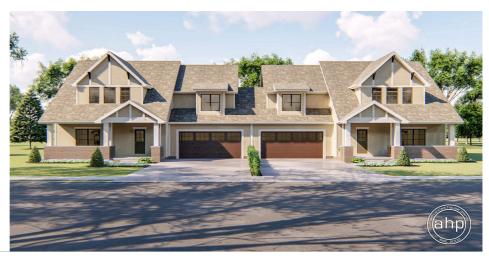

## Plan Description

A romantic blend of solid columns, decorative brackets, and half-timbered detailing, flavors this 2-story, multi-family house plan with classic Craftsman styling. An inviting front porch spans the front of each residence, where upon entering, guests are welcomed into the great room. The island kitchen and breakfast area lie open to the great room and provide ample work space for meal preparation. The 2-car garage is accessed just steps away, for short trips from the car to the kitchen with groceries. On the second level, the master bedroom is brightened by three windows to the front and features a walk-in closet and private bath. Bedrooms 2, 3 and 4 each have their own walk-in closet and share a hall bath. A centrally located laundry with soaking sink conveniently serves all bedrooms. As always any Advanced House Plans home plan can be customized to fit your needs with our alteration department. Whether you need to add another garage stall, change the front elevation, stretch the home larger or just make the home plan more affordable for your budget we can do that and more for you at Ahp.