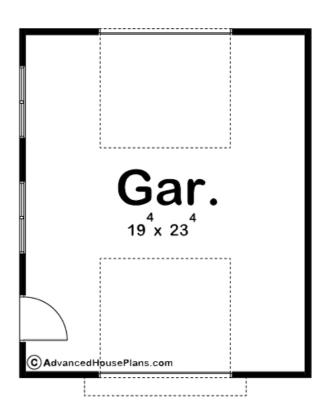

## **Construction Specs**

Layout

| Square Footage                                                      |              |
|---------------------------------------------------------------------|--------------|
| Garage                                                              | 480 Sq. Ft.  |
| Exterior Dimensions                                                 |              |
| Width                                                               | 20' 0"       |
| Depth                                                               | 24' 0"       |
| Ridge Height  Calculated from main floor line                       | 23' 0"       |
| Default Construction Stats Stats are unique to the individual plan. |              |
| Foundation Type                                                     | Slab         |
| Exterior Wall Construction                                          | 2x4          |
| Roof Pitches                                                        | 4/12 Primary |
| Main Wall Height                                                    | 9'           |

## **Plan Description**

Huttman is a detached 1 car garage plan. A unique aspect of this modern farmhouse floor plan is the drive-thru garage with (2) 9'x8' doors. The roof is a steep 14/12 pitch and is designed for attic trusses. The walls are 9' tall 2x4 construction. This detached garage would also be a great space for a workshop!As always, we can modify any of our garage plans with our in house home plan alteration department. Contact us today at (844) 675-9638 or info@advancedhouseplans.com