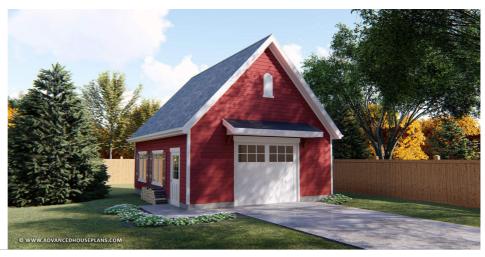

## **Plan Description**

Huttman is a detached 1 car garage plan. A unique aspect of this modern farmhouse floor plan is the drive-thru garage with (2) 9'x8' doors. The roof is a steep 14/12 pitch and is designed for attic trusses. The walls are 9' tall 2x4 construction. This detached garage would also be a great space for a workshop!As always, we can modify any of our garage plans with our in house home plan alteration department. Contact us today at (844) 675-9638 or info@advancedhouseplans.com