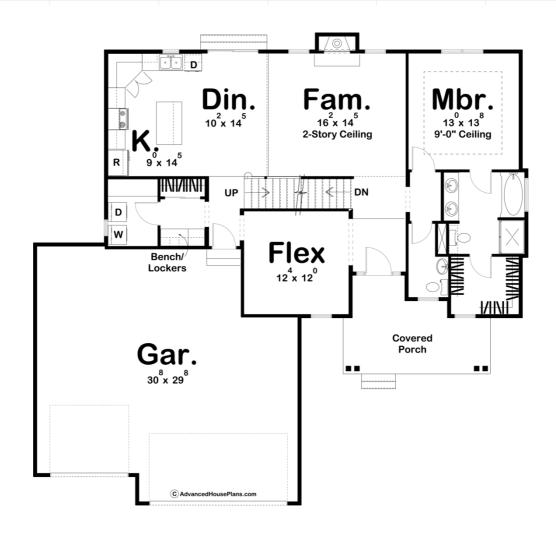

## **Plan Description**

Featuring a beautiful modern farmhouse exterior facade, the Hutchins is a charming 1.5 story house plan with a great floor plan to match! This 3 bedroom home has a 2 story great room perfect for entertaining. Once inside the home, you are greeted with a multi-functional flex room that leads to the kitchen or moves forward into the Great room with a soaring 2 story ceiling. The master suite has a tub and a shower and roomy walk-in closet. On the opposite side of the home, cooking will be a breeze with a large island in the kitchen and spacious walk-in pantry to keep things organized. Upstairs the house plan has 2 secondary bedrooms with a shared bath. There is a small catwalk-style landing that overlooks the great room adding a unique feel to this impressive 1.5 story home. As always any Advanced House Plans home plan can be customized to fit your needs with our alteration department. Whether you need to add another garage stall, change the front elevation, stretch the home larger or just make the home plan more affordable for your budget we can do that and more for you at Ahp.