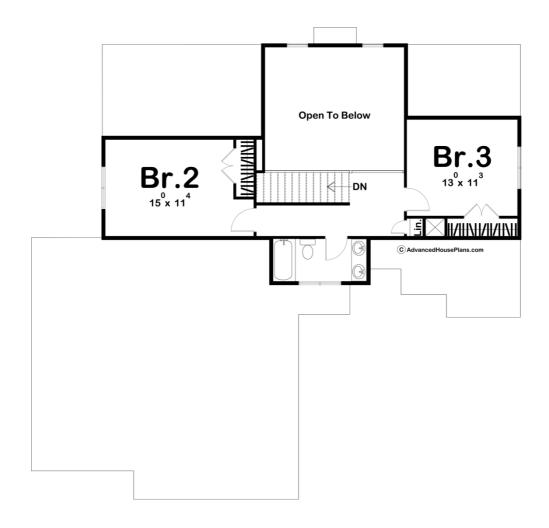

## **Plan Description**

Featuring a beautiful modern farmhouse exterior facade, the Hutchins is a charming 1.5 story house plan with a great floor plan to match! This 3 bedroom home has a 2 story great room perfect for entertaining. Once inside the home, you are greeted with a multi-functional flex room that leads to the kitchen or moves forward into the Great room with a soaring 2 story ceiling. The master suite has a tub and a shower and roomy walk-in closet. On the opposite side of the home, cooking will be a breeze with a large island in the kitchen and spacious walk-in pantry to keep things organized. Upstairs the house plan has 2 secondary bedrooms with a shared bath. There is a small catwalk-style landing that overlooks the great room adding a unique feel to this impressive 1.5 story home. As always any Advanced House Plans home plan can be customized to fit your needs with our alteration department. Whether you need to add another garage stall, change the front elevation, stretch the home larger or just make the home plan more affordable for your budget we can do that and more for you at Ahp.