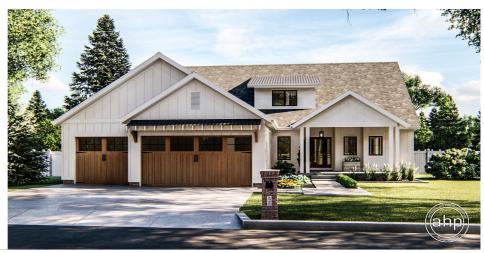

## **Plan Description**

Featuring a beautiful modern farmhouse exterior facade, the Hutchins is a charming 1.5 story house plan with a great floor plan to match! This 3 bedroom home has a 2 story great room perfect for entertaining. Once inside the home, you are greeted with a multi-functional flex room that leads to the kitchen or moves forward into the Great room with a soaring 2 story ceiling. The master suite has a tub and a shower and roomy walk-in closet. On the opposite side of the home, cooking will be a breeze with a large island in the kitchen and spacious walk-in pantry to keep things organized. Upstairs the house plan has 2 secondary bedrooms with a shared bath. There is a small catwalk-style landing that overlooks the great room adding a unique feel to this impressive 1.5 story home. As always any Advanced House Plans home plan can be customized to fit your needs with our alteration department. Whether you need to add another garage stall, change the front elevation, stretch the home larger or just make the home plan more affordable for your budget we can do that and more for you at Ahp.