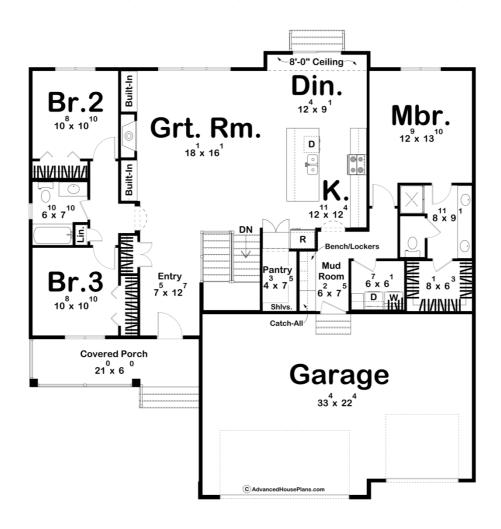

## **Construction Specs**

| Layout                                       |              |  |  |  |
|----------------------------------------------|--------------|--|--|--|
| Bedrooms                                     | 3            |  |  |  |
| Bathrooms                                    | 2            |  |  |  |
| Garage Bays                                  | 3            |  |  |  |
| Square Footage                               |              |  |  |  |
| Main Level                                   | 1758 Sq. Ft. |  |  |  |
| Covered Area                                 | 126 Sq. Ft.  |  |  |  |
| Carage                                       | 744 Sq. Ft.  |  |  |  |
| Total Finished Area                          | 1758 Sq. Ft. |  |  |  |
| Exterior Dimensions                          |              |  |  |  |
| Width                                        | 55' 0"       |  |  |  |
| Depth                                        | 55' 0"       |  |  |  |
| Ridge Height Calculated from main floor line | 19' 7"       |  |  |  |

## **Plan Description**

This 1-story modern farmhouse design combines charm and functionality, perfect for contemporary living. The exterior features a welcoming covered front porch, ideal for relaxing or greeting guests, while the front-facing 3-car garage ensures ample parking and storage space. Inside, the open floor plan creates a seamless flow from the entryway to the great room, kitchen, and dining spaces, promoting connectivity and an airy ambiance. The great room contains a centralized fireplace along with large windows that fill the space with natural light. The kitchen includes a spacious island with seating, modern appliances, and easy access to the dining area, making it perfect for entertaining or family meals. On one side of the home, the master suite provides a private retreat, featuring a luxurious en-suite bathroom with dual vanities, a walk-in shower, and a walk-in closet. The opposite side houses two additional bedrooms that share a centrally located bathroom, offering comfort and convenience for family or guests. This thoughtful layout combines modern amenities with timeless farmhouse charm, making it a perfect choice for comfortable living. The optional finished basement adds an additional 1221 sq ft. of finished space.