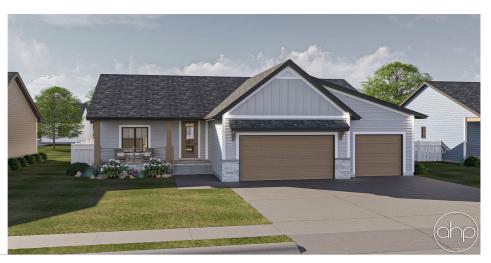

## **Plan Description**

This 1-story modern farmhouse design combines charm and functionality, perfect for contemporary living. The exterior features a welcoming covered front porch, ideal for relaxing or greeting guests, while the front-facing 3-car garage ensures ample parking and storage space. Inside, the open floor plan creates a seamless flow from the entryway to the great room, kitchen, and dining spaces, promoting connectivity and an airy ambiance. The great room contains a centralized fireplace along with large windows that fill the space with natural light. The kitchen includes a spacious island with seating, modern appliances, and easy access to the dining area, making it perfect for entertaining or family meals. On one side of the home, the master suite provides a private retreat, featuring a luxurious en-suite bathroom with dual vanities, a walk-in shower, and a walk-in closet. The opposite side houses two additional bedrooms that share a centrally located bathroom, offering comfort and convenience for family or guests. This thoughtful layout combines modern amenities with timeless farmhouse charm, making it a perfect choice for comfortable living. The optional finished basement adds an additional 1221 sq ft. of finished space.