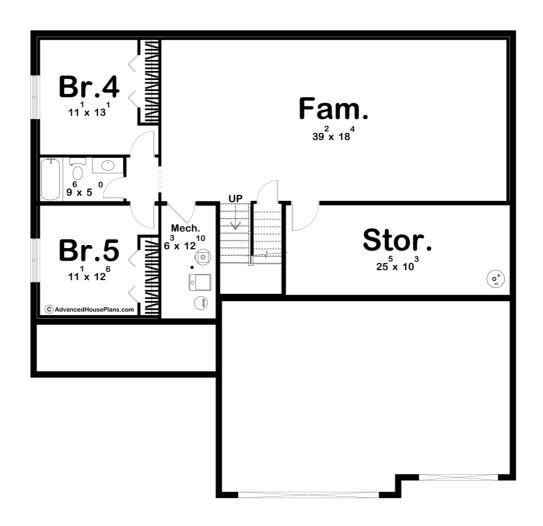

## **Plan Description**

This 1-story modern farmhouse design combines charm and functionality, perfect for contemporary living. The exterior features a welcoming covered front porch, ideal for relaxing or greeting guests, while the front-facing 3-car garage ensures ample parking and storage space. Inside, the open floor plan creates a seamless flow from the entryway to the great room, kitchen, and dining spaces, promoting connectivity and an airy ambiance. The great room contains a centralized fireplace along with large windows that fill the space with natural light. The kitchen includes a spacious island with seating, modern appliances, and easy access to the dining area, making it perfect for entertaining or family meals. On one side of the home, the master suite provides a private retreat, featuring a luxurious en-suite bathroom with dual vanities, a walk-in shower, and a walk-in closet. The opposite side houses two additional bedrooms that share a centrally located bathroom, offering comfort and convenience for family or guests. This thoughtful layout combines modern amenities with timeless farmhouse charm, making it a perfect choice for comfortable living. The optional finished basement adds an additional 1221 sq ft. of finished space.