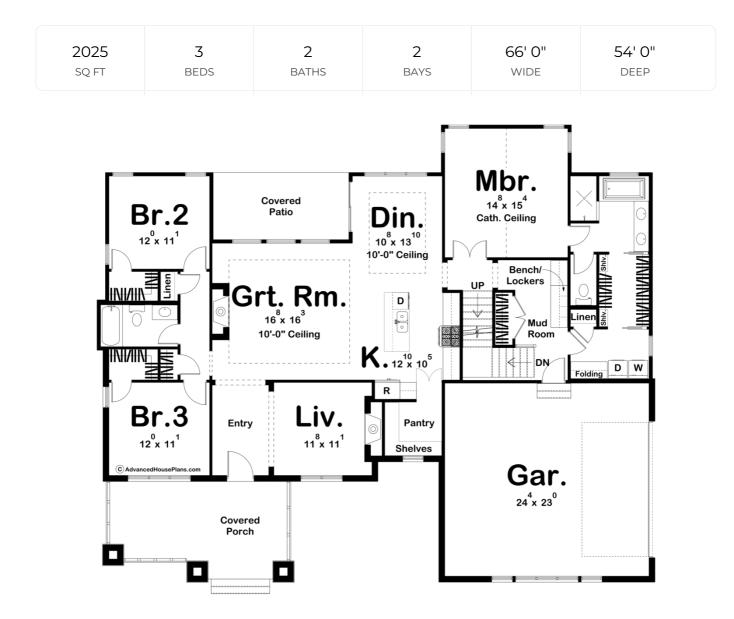

## 30129 - Huntsville Data Sheet

**Construction Specs** 

| Layout                                                                 |                               |
|------------------------------------------------------------------------|-------------------------------|
| Bedrooms                                                               | 3                             |
| Bathrooms                                                              | 2                             |
| Garage Bays                                                            | 2                             |
| Square Footage                                                         |                               |
| Main Level                                                             | 2025 Sq. Ft.                  |
| Covered Area                                                           | 376 Sq. Ft.                   |
| Garage                                                                 | 580 Sq. Ft.                   |
| Total Finished Area                                                    | 2025 Sq. Ft.                  |
| Exterior Dimensions                                                    |                               |
| Width                                                                  | 66' O"                        |
| Depth                                                                  | 54' O"                        |
| Ridge Height<br>Calculated from main floor line                        | 25' 0"                        |
| Default Construction Stats<br>Stats are unique to the individual plan. |                               |
| Foundation Type                                                        | Basement                      |
| Exterior Wall Construction                                             | 2x4                           |
| Roof Pitches                                                           | 10/12 Primary, 8/12 Secondary |
| Foundation Wall Height                                                 | 9'                            |
| Main Wall Height                                                       | 9'                            |

## **Plan Description**

The Huntsville plan is a stunning craftsman style house plan. The exterior features stout wood tapered columns with brick. A large front covered porch invites guests into the home. Just inside the front door you'll find an amazing formal living room with a fireplace. Further inside the home, the great room flows seamlessly with the kitchen and dining room in an open layout. The great room lies under a trayed ceiling and features a fireplace and great views to the rear of the home. The kitchen includes an island and a large walk-in pantry with built-in shelves. The dining room leads to the rear covered patio through a sliding glass door. The amazing master suite is situated on the right side of the home. The master bedroom lies under a soaring cathedral ceiling. The master bathroom includes a dual vanity, a soaking tub, an enclosed toilet area, and a large walk-in closet with laundry room access.On the left side of the home, bedrooms 2 and 3 share a centrally located hall bathroom with the main living areas. The home's 2 car side-load garage accesses the home through a convenient mud room with a bench and lockers.