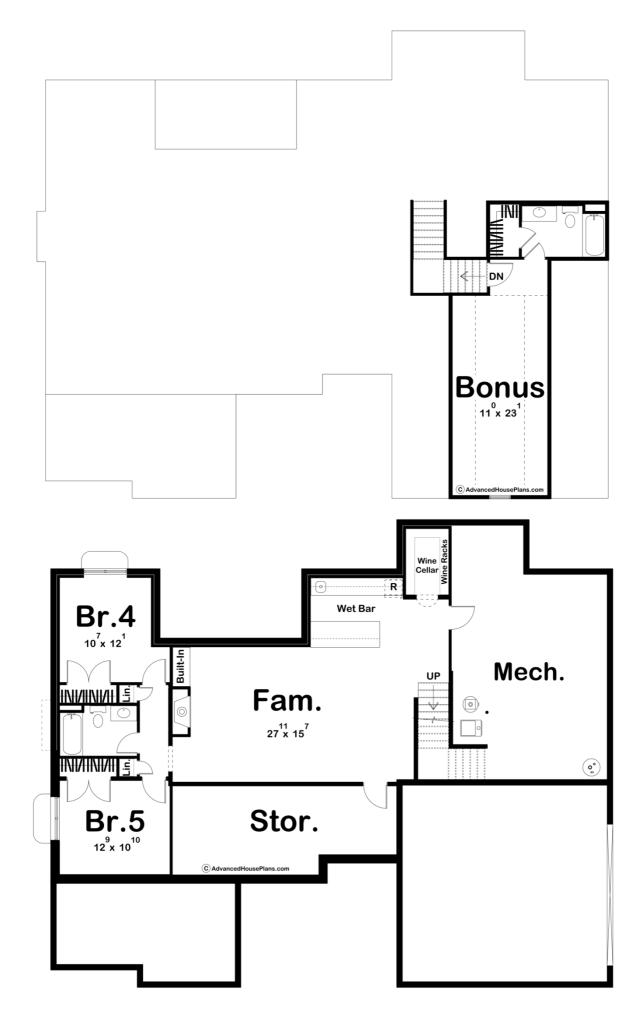

## 30129 - Huntsville Data Sheet

**Construction Specs** 

| Layout                                                                 |                               |
|------------------------------------------------------------------------|-------------------------------|
| Bedrooms                                                               | 3                             |
| Bathrooms                                                              | 2                             |
| Garage Bays                                                            | 2                             |
| Square Footage                                                         |                               |
| Main Level                                                             | 2025 Sq. Ft.                  |
| Covered Area                                                           | 376 Sq. Ft.                   |
| Garage                                                                 | 580 Sq. Ft.                   |
| Total Finished Area                                                    | 2025 Sq. Ft.                  |
| Exterior Dimensions                                                    |                               |
| Width                                                                  | 66' O"                        |
| Depth                                                                  | 54' O"                        |
| Ridge Height<br>Calculated from main floor line                        | 25' 0"                        |
| Default Construction Stats<br>Stats are unique to the individual plan. |                               |
| Foundation Type                                                        | Basement                      |
| Exterior Wall Construction                                             | 2x4                           |
| Roof Pitches                                                           | 10/12 Primary, 8/12 Secondary |
| Foundation Wall Height                                                 | 9'                            |
| Main Wall Height                                                       | 9'                            |