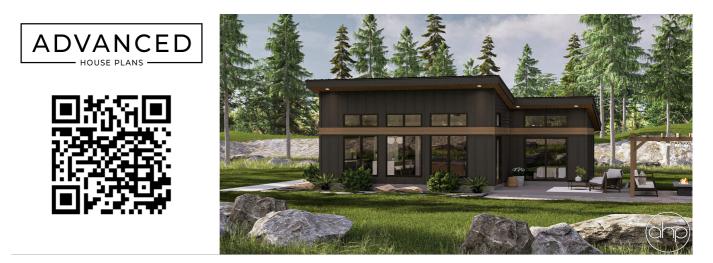

## **Plan Description**

The Huckleberry ADU (Accessory Dwelling Unit) plan features a sleek, open-concept design that maximizes space and natural light. Upon entering, you're welcomed into a bright living room with large, floor-to-ceiling windows. The living room opens to the outdoor patio, creating a seamless indoor-outdoor living experience. The kitchen, positioned adjacent to the living area, boasts a spacious island with ample counter space, perfect for dining or entertaining. A full bathroom includes a stacked washer and dryer for added convenience, while the private bedroom provides a cozy retreat, complete with large windows to flood the space with natural light. The Huckleberry combines functionality and modern design, making it ideal for small-scale living or guest accommodations.