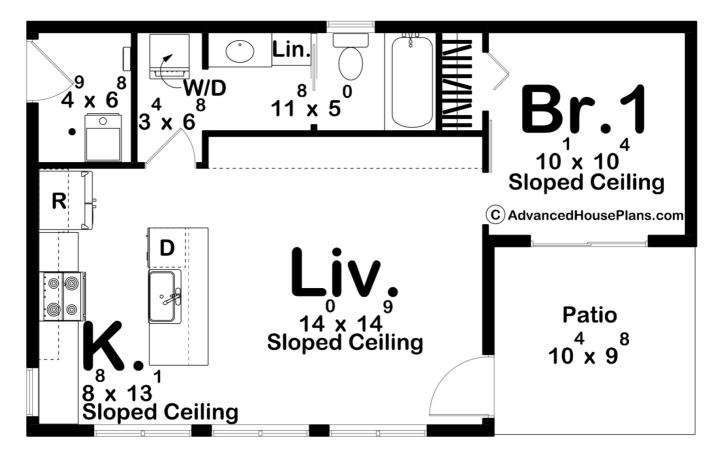

## **Plan Description**

The Huckleberry ADU (Accessory Dwelling Unit) plan features a sleek, open-concept design that maximizes space and natural light. Upon entering, you're welcomed into a bright living room with large, floor-to-ceiling windows. The living room opens to the outdoor patio, creating a seamless indoor-outdoor living experience. The kitchen, positioned adjacent to the living area, boasts a spacious island with ample counter space, perfect for dining or entertaining. A full bathroom includes a stacked washer and dryer for added convenience, while the private bedroom provides a cozy retreat, complete with large windows to flood the space with natural light. The Huckleberry combines functionality and modern design, making it ideal for small-scale living or guest accommodations.