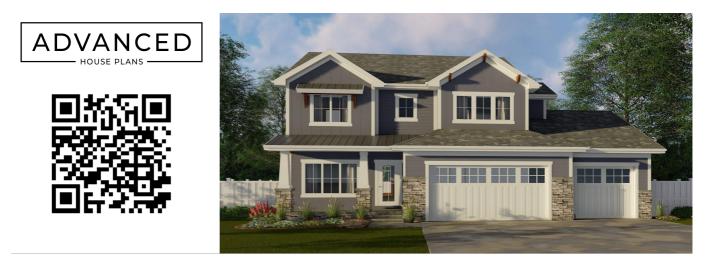

## **Plan Description**

The Huber is a 2 story Craftsman Style house plan. The front elevation features an impressive front porch with wood columns and stone bases. Upon entry you will see the living room and a curved staircase. The Great Room is warmed by a fireplace and has views to the covered patio through 3 large windows. The kitchen is great for the cook in the house and it has ample storage with the large walk in pantry.Upstairs in this 2 story house plan you have 4 bedrooms, each with their own walk in closet. Bedroom 3 and bedroom 4 share a Jack and Jill bath and bedroom 2 has its own private bath. The master suite includes a beautiful bathroom that features split vanities, whirlpool tub and a private stool room.This 2 story house plan is great for your growing family!