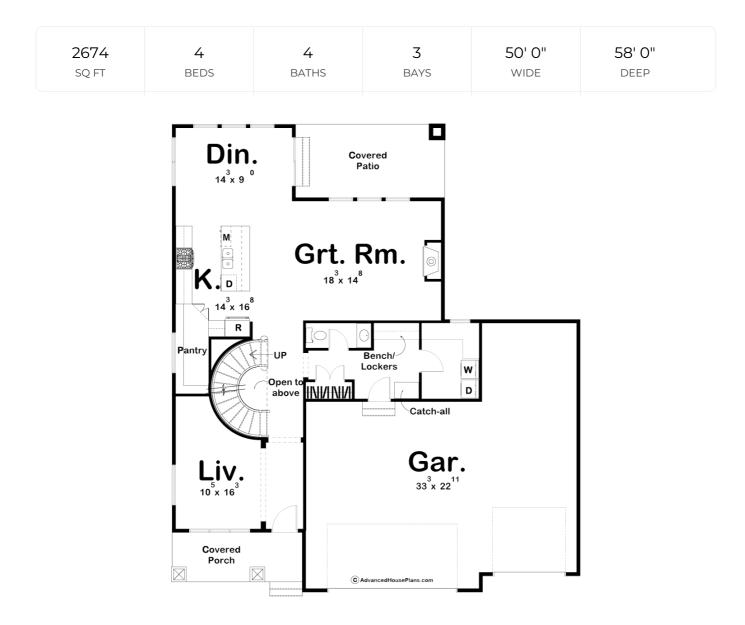

## **Construction Specs**

| Layout                                                                 |              |
|------------------------------------------------------------------------|--------------|
| Bedrooms                                                               | 4            |
| Bathrooms                                                              | 4            |
| Garage Bays                                                            | 3            |
| Square Footage                                                         |              |
| Main Level                                                             | 1270 Sq. Ft. |
| Second Level                                                           | 1404 Sq. Ft. |
| Garage                                                                 | 881 Sq. Ft.  |
| Total Finished Area                                                    | 2674 Sq. Ft. |
| Exterior Dimensions                                                    |              |
| Width                                                                  | 50' 0"       |
| Depth                                                                  | 58' 0"       |
| Default Construction Stats<br>Stats are unique to the individual plan. |              |

## **Plan Description**

The Huber is a 2 story Craftsman Style house plan. The front elevation features an impressive front porch with wood columns and stone bases. Upon entry you will see the living room and a curved staircase. The Great Room is warmed by a fireplace and has views to the covered patio through 3 large windows. The kitchen is great for the cook in the house and it has ample storage with the large walk in pantry.Upstairs in this 2 story house plan you have 4 bedrooms, each with their own walk in closet. Bedroom 3 and bedroom 4 share a Jack and Jill bath and bedroom 2 has its own private bath. The master suite includes a beautiful bathroom that features split vanities, whirlpool tub and a private stool room.This 2 story house plan is great for your growing family!