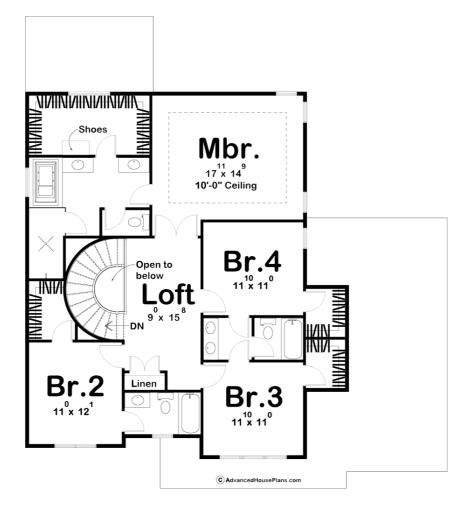

## **Construction Specs**

| Layout                                                                 |              |
|------------------------------------------------------------------------|--------------|
| Bedrooms                                                               | 4            |
| Bathrooms                                                              | 4            |
| Garage Bays                                                            | 3            |
| Square Footage                                                         |              |
| Main Level                                                             | 1270 Sq. Ft. |
| Second Level                                                           | 1404 Sq. Ft. |
| Garage                                                                 | 881 Sq. Ft.  |
| Total Finished Area                                                    | 2674 Sq. Ft. |
| Exterior Dimensions                                                    |              |
| Width                                                                  | 50' 0"       |
| Depth                                                                  | 58' 0"       |
| Default Construction Stats<br>Stats are unique to the individual plan. |              |

## **Plan Description**

The Huber is a 2 story Craftsman Style house plan. The front elevation features an impressive front porch with wood columns and stone bases. Upon entry you will see the living room and a curved staircase. The Great Room is warmed by a fireplace and has views to the covered patio through 3 large windows. The kitchen is great for the cook in the house and it has ample storage with the large walk in pantry.Upstairs in this 2 story house plan you have 4 bedrooms, each with their own walk in closet. Bedroom 3 and bedroom 4 share a Jack and Jill bath and bedroom 2 has its own private bath. The master suite includes a beautiful bathroom that features split vanities, whirlpool tub and a private stool room.This 2 story house plan is great for your growing family!