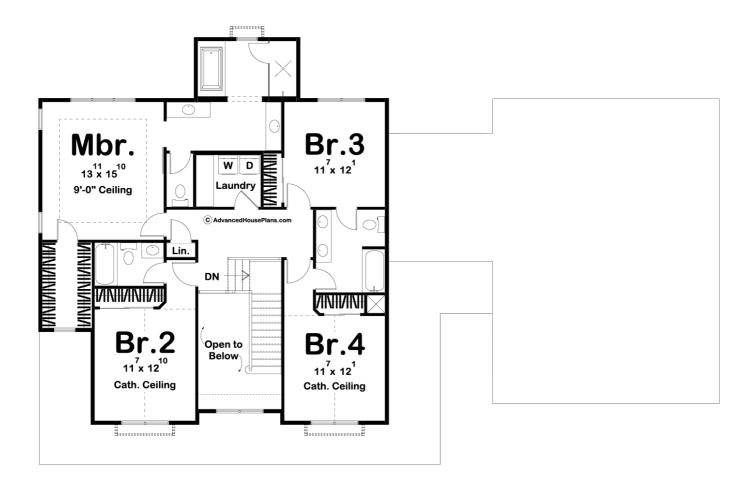

## **Plan Description**

If you are looking for curb appeal, look no further than the Houston plan. The exterior screams modern farmhouse with its wrap-around porch and attached barn style garage. Inside, the entryway is flanked by both the dining room and living room and has a 2 story ceiling. Further, into the home, an open kitchen and great room provide a great space for entertaining guests. The kitchen includes a farm sink, an island with a flush snack bar, and a walk-in pantry. The great room is warmed by a beautiful brick fireplace that is flanked by built-in cabinets. A wonderful breakfast area leads to a covered patio that is perfect for outdoor entertainment. On the upper level of this 2 story house, you will find 4 amazing bedrooms. The master suite includes a beautiful master bathroom complete with a walk-in shower, his/her vanities, and a whirlpool tub. Bedroom 2 has its own bathroom while bedrooms 3 and 4 share a convenient jack and jill bath.Back on the main level, the absolutely beautiful barn style 3-car garage includes ample space. It accesses the home through a mudroom, complete with bench, lockers and a coat closet.