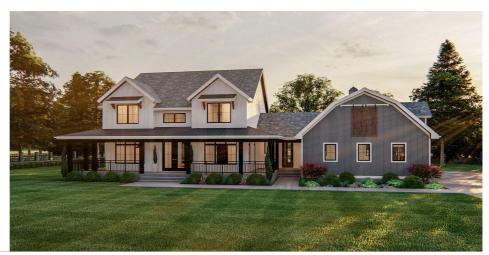

## **Plan Description**

If you are looking for curb appeal, look no further than the Houston plan. The exterior screams modern farmhouse with its wrap-around porch and attached barn style garage. Inside, the entryway is flanked by both the dining room and living room and has a 2 story ceiling. Further, into the home, an open kitchen and great room provide a great space for entertaining guests. The kitchen includes a farm sink, an island with a flush snack bar, and a walk-in pantry. The great room is warmed by a beautiful brick fireplace that is flanked by built-in cabinets. A wonderful breakfast area leads to a covered patio that is perfect for outdoor entertainment. On the upper level of this 2 story house, you will find 4 amazing bedrooms. The master suite includes a beautiful master bathroom complete with a walk-in shower, his/her vanities, and a whirlpool tub. Bedroom 2 has its own bathroom while bedrooms 3 and 4 share a convenient jack and jill bath.Back on the main level, the absolutely beautiful barn style 3-car garage includes ample space. It accesses the home through a mudroom, complete with bench, lockers and a coat closet.