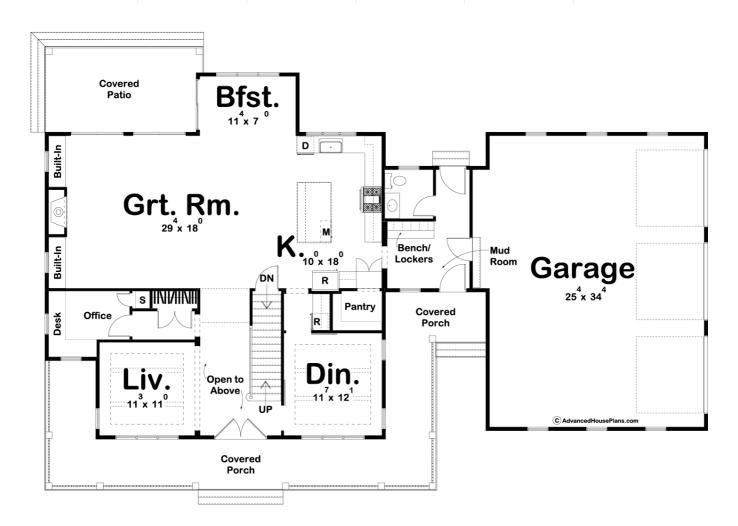

## **Plan Description**

If you are looking for curb appeal, look no further than the Houston plan. The exterior screams modern farmhouse with its wrap-around porch and attached barn style garage. Inside, the entryway is flanked by both the dining room and living room and has a 2 story ceiling. Further, into the home, an open kitchen and great room provide a great space for entertaining guests. The kitchen includes a farm sink, an island with a flush snack bar, and a walk-in pantry. The great room is warmed by a beautiful brick fireplace that is flanked by built-in cabinets. A wonderful breakfast area leads to a covered patio that is perfect for outdoor entertainment. On the upper level of this 2 story house, you will find 4 amazing bedrooms. The master suite includes a beautiful master bathroom complete with a walk-in shower, his/her vanities, and a whirlpool tub. Bedroom 2 has its own bathroom while bedrooms 3 and 4 share a convenient jack and jill bath.Back on the main level, the absolutely beautiful barn style 3-car garage includes ample space. It accesses the home through a mudroom, complete with bench, lockers and a coat closet.