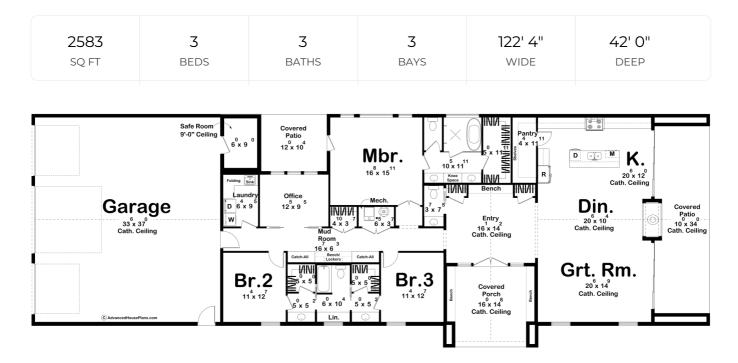

## **Construction Specs**

Layout

Bedrooms

| Bathrooms                                                              | 3                            |
|------------------------------------------------------------------------|------------------------------|
| Garage Bays                                                            | 3                            |
| Square Footage                                                         |                              |
| Main Level                                                             | 2583 Sq. Ft.                 |
| Covered Area                                                           | 689 Sq. Ft.                  |
| Garage                                                                 | 1292 Sq. Ft.                 |
| Total Finished Area                                                    | 2583 Sq. Ft.                 |
| Exterior Dimensions                                                    |                              |
| Width                                                                  | 122' 4"                      |
| Depth                                                                  | 42' 0"                       |
| Ridge Height<br>Calculated from main floor line                        | 23' 2"                       |
| Default Construction Stats<br>Stats are unique to the individual plan. |                              |
| Foundation Type                                                        | Slab                         |
| Exterior Wall Construction                                             | 2x6                          |
| Roof Pitches                                                           | Primary 6/12, Secondary 8/12 |
| Main Wall Height                                                       | 12'                          |

## **Plan Description**

Welcome to Horseshoe Bend, a 3-bedroom, 3-bath modern barndominium that offers both style and comfort. The inviting entry features a covered porch with benches on either side and a striking cathedral ceiling. Inside, the main living space has a grand cathedral ceiling and a dual-sided fireplace that extends to a spacious covered patio, perfect for gatherings. The master suite is a true sanctuary, offering a private covered patio for quiet moments. Inside the master bath, you'll find a luxurious shower with a freestanding tub nestled within, creating a spa-like experience. The double vanity provides ample space, and the expansive walk-in closet offers plenty of room for all your wardrobe needs. With large windows in the office for natural light, a dedicated laundry room complete with folding space, and a safe room in the 3-car garage, Horseshoe Bend blends modern design with thoughtful, functional features for everyday living.