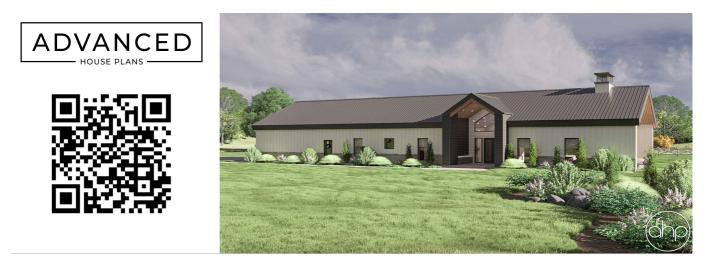

## **Plan Description**

Welcome to Horseshoe Bend, a 3-bedroom, 3-bath modern barndominium that offers both style and comfort. The inviting entry features a covered porch with benches on either side and a striking cathedral ceiling. Inside, the main living space has a grand cathedral ceiling and a dual-sided fireplace that extends to a spacious covered patio, perfect for gatherings. The master suite is a true sanctuary, offering a private covered patio for quiet moments. Inside the master bath, you'll find a luxurious shower with a freestanding tub nestled within, creating a spa-like experience. The double vanity provides ample space, and the expansive walk-in closet offers plenty of room for all your wardrobe needs. With large windows in the office for natural light, a dedicated laundry room complete with folding space, and a safe room in the 3-car garage, Horseshoe Bend blends modern design with thoughtful, functional features for everyday living.