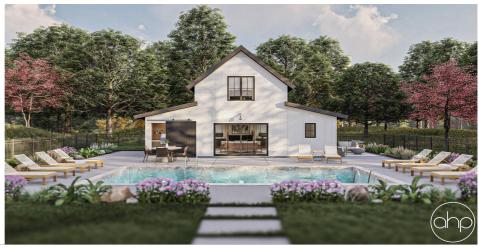

## Plan Description

The modern farmhouse pool house is a stunning and functional addition to any backyard oasis. The pool house features a spacious and inviting living area with a cozy fireplace, perfect for relaxing with friends and family after a long day of swimming and playing in the pool. A wet bar with a sink, mini-fridge, and ample storage space is also included, making it easy to enjoy refreshing beverages and snacks without having to leave the pool area. The pool house also includes a full bathroom, complete with a shower, toilet, and sink, providing a convenient place to rinse off and freshen up after swimming. For added convenience, there is also a bunk room, featuring comfortable and stylish bunk beds, providing a fun and functional sleeping area for kids or guests. The loft above the living area is perfect for playing games, reading, or just hanging out. This versatile space can be used for a variety of purposes, depending on your needs and preferences. In addition to the main pool house, there is also a bbq shed that can be accessed from the exterior, providing a convenient and covered area for grilling and preparing meals. With ample seating and plenty of space to relax and unwind, the modern farmhouse pool house is the perfect place to enjoy the great outdoors and make lasting memories with family and friends.