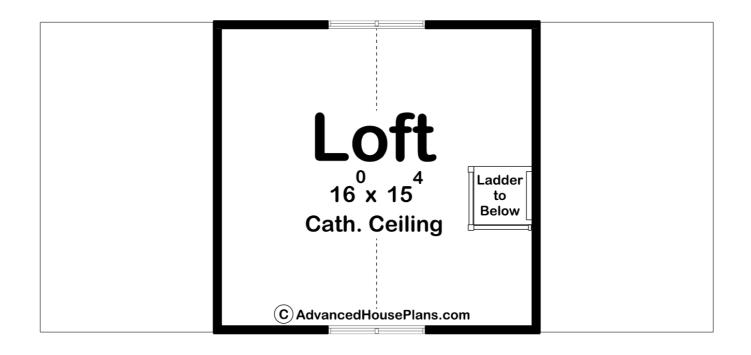

## Plan Description

The modern farmhouse pool house is a stunning and functional addition to any backyard oasis. The pool house features a spacious and inviting living area with a cozy fireplace, perfect for relaxing with friends and family after a long day of swimming and playing in the pool. A wet bar with a sink, mini-fridge, and ample storage space is also included, making it easy to enjoy refreshing beverages and snacks without having to leave the pool area. The pool house also includes a full bathroom, complete with a shower, toilet, and sink, providing a convenient place to rinse off and freshen up after swimming. For added convenience, there is also a bunk room, featuring comfortable and stylish bunk beds, providing a fun and functional sleeping area for kids or guests. The loft above the living area is perfect for playing games, reading, or just hanging out. This versatile space can be used for a variety of purposes, depending on your needs and preferences. In addition to the main pool house, there is also a bbq shed that can be accessed from the exterior, providing a convenient and covered area for grilling and preparing meals. With ample seating and plenty of space to relax and unwind, the modern farmhouse pool house is the perfect place to enjoy the great outdoors and make lasting memories with family and friends.