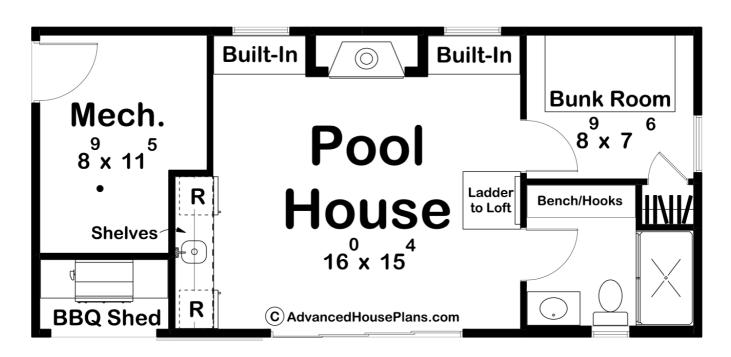

## Plan Description

The modern farmhouse pool house is a stunning and functional addition to any backyard oasis. The pool house features a spacious and inviting living area with a cozy fireplace, perfect for relaxing with friends and family after a long day of swimming and playing in the pool. A wet bar with a sink, mini-fridge, and ample storage space is also included, making it easy to enjoy refreshing beverages and snacks without having to leave the pool area. The pool house also includes a full bathroom, complete with a shower, toilet, and sink, providing a convenient place to rinse off and freshen up after swimming. For added convenience, there is also a bunk room, featuring comfortable and stylish bunk beds, providing a fun and functional sleeping area for kids or guests. The loft above the living area is perfect for playing games, reading, or just hanging out. This versatile space can be used for a variety of purposes, depending on your needs and preferences. In addition to the main pool house, there is also a bbq shed that can be accessed from the exterior, providing a convenient and covered area for grilling and preparing meals. With ample seating and plenty of space to relax and unwind, the modern farmhouse pool house is the perfect place to enjoy the great outdoors and make lasting memories with family and friends.