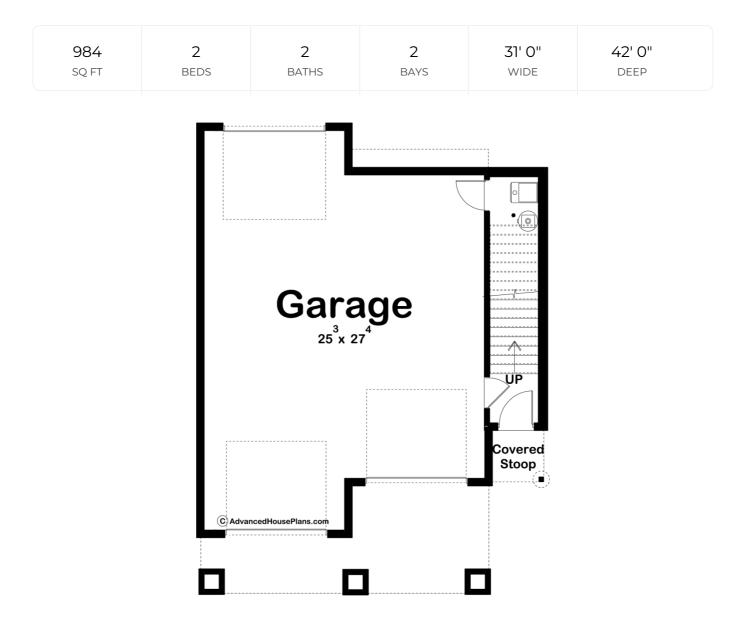

## **Construction Specs**

| Layout                                                                 |             |
|------------------------------------------------------------------------|-------------|
| Bedrooms                                                               | 2           |
| Bathrooms                                                              | 2           |
| Garage Bays                                                            | 2           |
| Square Footage                                                         |             |
| Second Level                                                           | 984 Sq. Ft. |
| Garage                                                                 | 835 Sq. Ft. |
| Total Finished Area                                                    | 984 Sq. Ft. |
| Exterior Dimensions                                                    |             |
| Width                                                                  | 31' 0"      |
| Depth                                                                  | 42' 0"      |
| Default Construction Stats<br>Stats are unique to the individual plan. |             |
| Foundation Type                                                        | Slab        |
| Exterior Wall Construction                                             | 2x4         |

## **Plan Description**

Second Wall Height

The Holling Heights carriage house is a modern mountain masterpiece! The exterior showcases an excellent mixture of textures including stone, brick, wood, and metal. The lower level features an oversized 2 car garage with 1 drive-through bay. On the upper level, you'll find a wonderful 2 bedroom apartment. The family room lies under a sloped ceiling making the space feel large. The kitchen includes an island with a snack bar and a pantry. The master bedroom has access to its own bathroom and bedroom 2 shares a bathroom with the main living space.