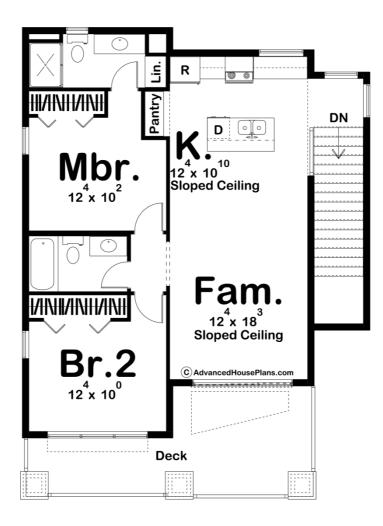

## **Construction Specs**

| Layout                                                                 |             |
|------------------------------------------------------------------------|-------------|
| Bedrooms                                                               | 2           |
| Bathrooms                                                              | 2           |
| Garage Bays                                                            | 2           |
| Square Footage                                                         |             |
| Second Level                                                           | 984 Sq. Ft. |
| Garage                                                                 | 835 Sq. Ft. |
| Total Finished Area                                                    | 984 Sq. Ft. |
| Exterior Dimensions                                                    |             |
| Width                                                                  | 31' 0"      |
| Depth                                                                  | 42' 0"      |
| Default Construction Stats<br>Stats are unique to the individual plan. |             |
| Foundation Type                                                        | Slab        |
| Exterior Wall Construction                                             | 2x4         |

## **Plan Description**

Second Wall Height

The Holling Heights carriage house is a modern mountain masterpiece! The exterior showcases an excellent mixture of textures including stone, brick, wood, and metal. The lower level features an oversized 2 car garage with 1 drive-through bay. On the upper level, you'll find a wonderful 2 bedroom apartment. The family room lies under a sloped ceiling making the space feel large. The kitchen includes an island with a snack bar and a pantry. The master bedroom has access to its own bathroom and bedroom 2 shares a bathroom with the main living space.