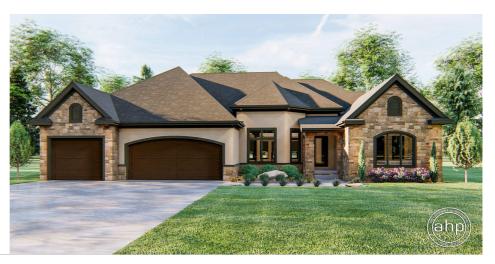

## Plan Description

Bathrooms

Beautifully crafted design details lend an air of European elegance to this 4-bedroom, 1-story house plan. Upon entering the home, guests are greeted by an open living space that exudes sophistication and style. The boundaries of the formal dining room (with 13-foot-high ceiling) and the great room (with 10-foot-high ceiling), are defined by ceiling heights and tasteful columns. A hearth room extends this open space and accesses a rear screened-in deck. Just off the great room, a stairway leads to an open atrium area on the lower level. The kitchen interacts seamlessly with the main living areas and includes an island workspace. Just off the kitchen, a mud room with coat closet and bench accesses both the 3-car garage and the laundry room with counter space and soaking sink. Double doors, secluded within an alcove, reveal a master suite that abounds with luxurious amenities. The bath area features his and her vanities, oval soaking tub, walk-in shower, compartmented toilet and walk-in closet with built-in dresser.