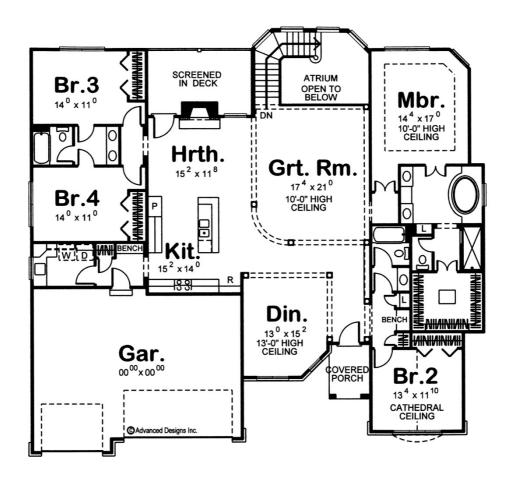

## Plan Description

Bathrooms

Beautifully crafted design details lend an air of European elegance to this 4-bedroom, 1-story house plan. Upon entering the home, guests are greeted by an open living space that exudes sophistication and style. The boundaries of the formal dining room (with 13-foot-high ceiling) and the great room (with 10-foot-high ceiling), are defined by ceiling heights and tasteful columns. A hearth room extends this open space and accesses a rear screened-in deck. Just off the great room, a stairway leads to an open atrium area on the lower level. The kitchen interacts seamlessly with the main living areas and includes an island workspace. Just off the kitchen, a mud room with coat closet and bench accesses both the 3-car garage and the laundry room with counter space and soaking sink. Double doors, secluded within an alcove, reveal a master suite that abounds with luxurious amenities. The bath area features his and her vanities, oval soaking tub, walk-in shower, compartmented toilet and walk-in closet with built-in dresser.

Bedroom 2 resides nearby, but with appropriate separation from the master suite. This bedroom enjoys a high cathedral ceiling and is just steps away from a hall bath. Bedrooms 3 and 4 are located on the opposite side of the home and share a Jack-n-Jill bath.