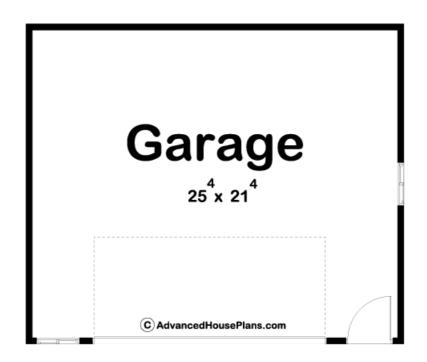

## **Construction Specs**

Layout

| Square Footage                                                       |              |
|----------------------------------------------------------------------|--------------|
| Garage                                                               | 572 Sq. Ft.  |
| Exterior Dimensions                                                  |              |
| Width                                                                | 26' 0"       |
| Depth                                                                | 22' 0"       |
| Ridge Height  Calculated from main floor line                        | 17' O"       |
| Default Construction Stats  Stats are unique to the individual plan. |              |
| Foundation Type                                                      | Slab         |
| Exterior Wall Construction                                           | 2x4          |
| Roof Pitches                                                         | 8/12 Primary |
| Main Wall Height                                                     | 8'           |

## **Plan Description**

The Hobbs garage is a 2 car garage on a slab. It has a person door on the front for easy access and a window on the front and side for natural light. This garage will work great for storing your vehicles or working on projects. The walls are 8ft tall with a 16ft wide by 7ft tall overhead garage door.