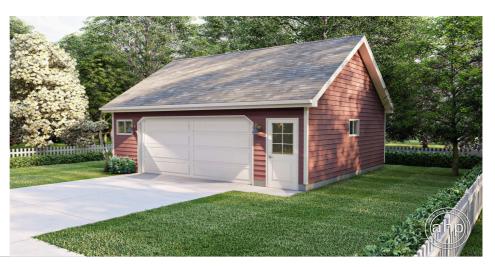

## **Plan Description**

The Hobbs garage is a 2 car garage on a slab. It has a person door on the front for easy access and a window on the front and side for natural light. This garage will work great for storing your vehicles or working on projects. The walls are 8ft tall with a 16ft wide by 7ft tall overhead garage door.