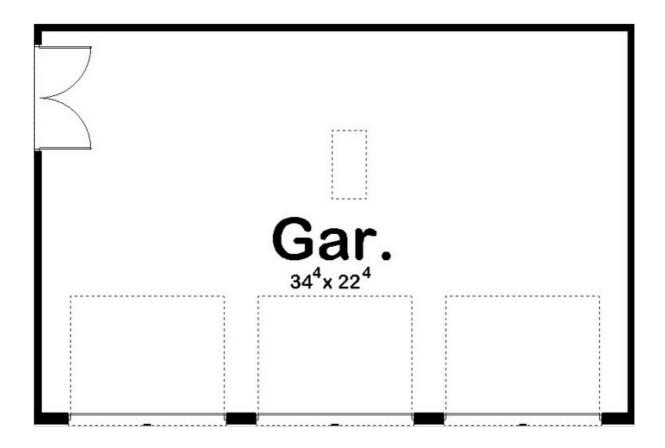

## 29226 - Hitchcock Data Sheet

| 0     | 0    | 0     | 3    | 35' 0" | 23' 0" |
|-------|------|-------|------|--------|--------|
| SQ FT | BEDS | BATHS | BAYS | WIDE   | DEEP   |

## **Construction Specs**

| Layout |
|--------|
| Layout |

| Square Footage                                                      |              |
|---------------------------------------------------------------------|--------------|
| Garage                                                              | 805 Sq. Ft.  |
| Exterior Dimensions                                                 |              |
| Width                                                               | 35' 0"       |
| Depth                                                               | 23' 0"       |
| Ridge Height  Calculated from main floor line                       | 15' O"       |
| Default Construction Stats Stats are unique to the individual plan. |              |
| Foundation Type                                                     | Slab         |
| Exterior Wall Construction                                          | 2x4          |
| Roof Pitches                                                        | 6/12 Primary |
| Main Wall Height                                                    | 9'           |