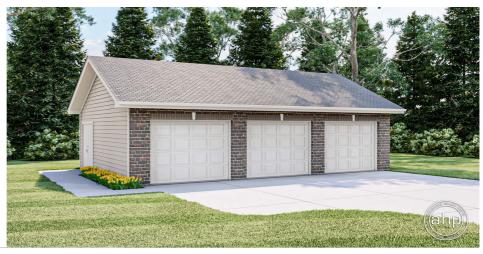

## 29226 - Hitchcock Data Sheet

| 0     | 0    | 0     | 3    | 35' 0" | 23' 0" |
|-------|------|-------|------|--------|--------|
| SQ FT | BEDS | BATHS | BAYS | WIDE   | DEEP   |

## **Construction Specs**

| Layout |
|--------|
| Layout |

| Square Footage                                                      |              |
|---------------------------------------------------------------------|--------------|
| Garage                                                              | 805 Sq. Ft.  |
| Exterior Dimensions                                                 |              |
| Width                                                               | 35' 0"       |
| Depth                                                               | 23' 0"       |
| Ridge Height  Calculated from main floor line                       | 15' O"       |
| Default Construction Stats Stats are unique to the individual plan. |              |
| Foundation Type                                                     | Slab         |
| Exterior Wall Construction                                          | 2x4          |
| Roof Pitches                                                        | 6/12 Primary |
| Main Wall Height                                                    | 9'           |

## **Plan Description**

This is a single story traditional garage built on a slab foundation. This 3 car garage would make a nice addition to your home.