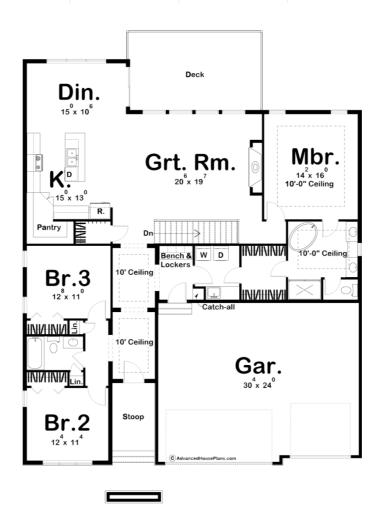

## **Plan Description**

A duet of slopes at the roofline enhances the retro-contemporary styling of this Modern Mountain 3-bedroom, one-story house plan. The deeply recessed entry hall enjoys high, sculptured ceilings, and leads to an open arrangement of the kitchen, dining area, and great room, with expansive views to the outside. The master suite is separated from the main living areas for privacy but can be accessed from two separate entry points for practicality. Bedrooms 2 and 3 also enjoy privacy from the rest of the home, as they are accessed just off the entry hall. The 3-car garage is accessed through a sensible mud room with bench, lockers and handy catch-all cove.