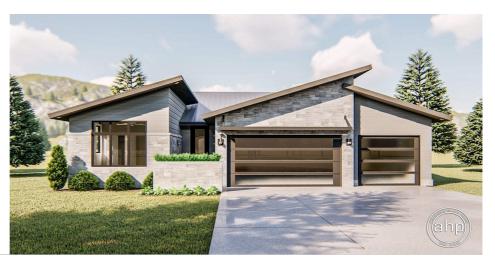

## **Plan Description**

A duet of slopes at the roofline enhances the retro-contemporary styling of this Modern Mountain 3-bedroom, one-story house plan. The deeply recessed entry hall enjoys high, sculptured ceilings, and leads to an open arrangement of the kitchen, dining area, and great room, with expansive views to the outside. The master suite is separated from the main living areas for privacy but can be accessed from two separate entry points for practicality. Bedrooms 2 and 3 also enjoy privacy from the rest of the home, as they are accessed just off the entry hall. The 3-car garage is accessed through a sensible mud room with bench, lockers and handy catch-all cove.