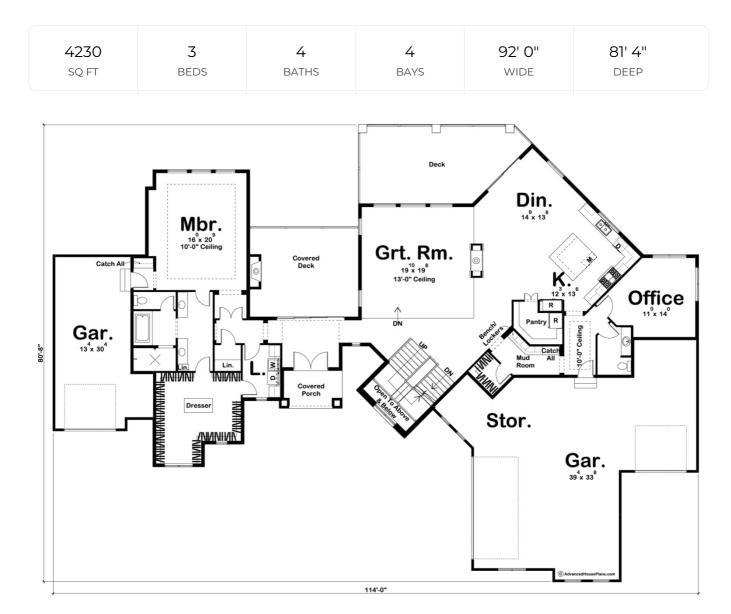

## **Construction Specs**

| Layout                                          |              |
|-------------------------------------------------|--------------|
| Bedrooms                                        | 3            |
| Bathrooms                                       | 4            |
| Garage Bays                                     | 4            |
| Square Footage                                  |              |
| Main Level                                      | 2962 Sq. Ft. |
| Second Level                                    | 1268 Sq. Ft. |
| Garage                                          | 1710 Sq. Ft. |
| Total Finished Area                             | 4230 Sq. Ft. |
| Exterior Dimensions                             |              |
| Width                                           | 92' 0"       |
| Depth                                           | 81' 4"       |
| Ridge Height<br>Calculated from main floor line | 30' 0"       |

## **Plan Description**

The Hilton Head plan is a refreshing Modern Prairie 1.5 story house with clean lines and sharp details. Large glass openings define the design of this home.Not without warmth and comfort, the plan features open living spaces with an impressive great room with a double-sided fireplace viewable from the dining room and open kitchen. The kitchen features a large island with a breakfast bar and a massive walk-in pantry with built-in shelves and a second refrigerator. A covered deck is perfect for entertaining guests with a beautiful fireplace.The master suite offers a large bathroom with his and her vanities and a walk-in shower. Just off the master bath is a massive walk-in closet with a built-in dresser and access to the laundry room. Upstairs you will find a large family room perfect for entertaining the family. Bedrooms 2 and 3 each have their own bathrooms and walk-in closets.