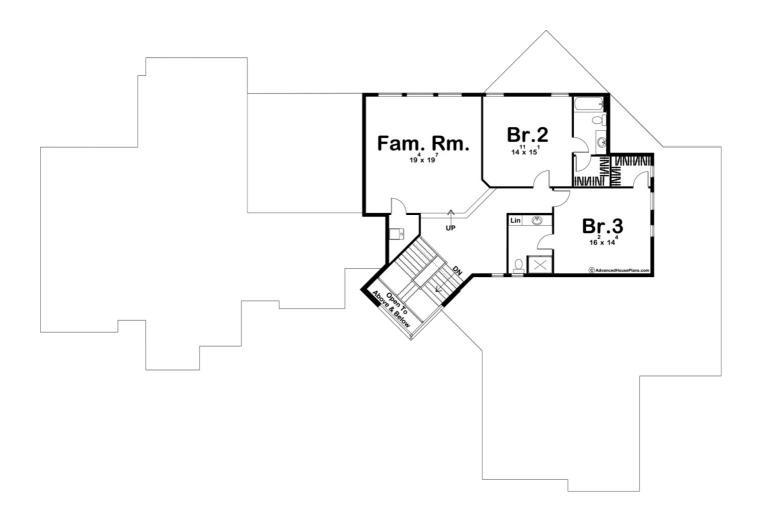

## **Construction Specs**

| Layout                                          |              |
|-------------------------------------------------|--------------|
| Bedrooms                                        | 3            |
| Bathrooms                                       | 4            |
| Garage Bays                                     | 4            |
| Square Footage                                  |              |
| Main Level                                      | 2962 Sq. Ft. |
| Second Level                                    | 1268 Sq. Ft. |
| Garage                                          | 1710 Sq. Ft. |
| Total Finished Area                             | 4230 Sq. Ft. |
| Exterior Dimensions                             |              |
| Width                                           | 92' 0"       |
| Depth                                           | 81' 4"       |
| Ridge Height<br>Calculated from main floor line | 30' 0"       |

## **Plan Description**

The Hilton Head plan is a refreshing Modern Prairie 1.5 story house with clean lines and sharp details. Large glass openings define the design of this home.Not without warmth and comfort, the plan features open living spaces with an impressive great room with a double-sided fireplace viewable from the dining room and open kitchen. The kitchen features a large island with a breakfast bar and a massive walk-in pantry with built-in shelves and a second refrigerator. A covered deck is perfect for entertaining guests with a beautiful fireplace.The master suite offers a large bathroom with his and her vanities and a walk-in shower. Just off the master bath is a massive walk-in closet with a built-in dresser and access to the laundry room. Upstairs you will find a large family room perfect for entertaining the family. Bedrooms 2 and 3 each have their own bathrooms and walk-in closets.