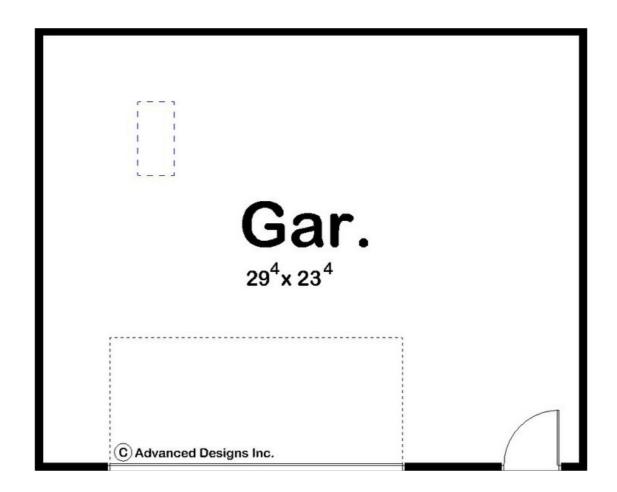

## 29271 - Highlands Data Sheet

| 0     | 0    | 0     | 2    | 30' 0" | 24' 0" |  |
|-------|------|-------|------|--------|--------|--|
| SQ FT | BEDS | BATHS | BAYS | WIDE   | DEEP   |  |

## **Construction Specs**

|   |    | - |   | + |
|---|----|---|---|---|
| ᆫ | a١ | 0 | u | L |

Garage Bays 2

| Square Footage                                                       |              |
|----------------------------------------------------------------------|--------------|
| Garage                                                               | 720 Sq. Ft.  |
| Exterior Dimensions                                                  |              |
| Width                                                                | 30' 0"       |
| Depth                                                                | 24' 0"       |
| Ridge Height  Calculated from main floor line                        | 18' O"       |
| Default Construction Stats  Stats are unique to the individual plan. |              |
| Foundation Type                                                      | Slab         |
| Exterior Wall Construction                                           | 2x4          |
| Roof Pitches                                                         | 6/12 Primary |
| Main Wall Height                                                     | 9'           |

## **Plan Description**

This is a single story traditional garage built on a slab foundation. This 2 car garage features an area for a workshop. The wood siding compliments the exterior!