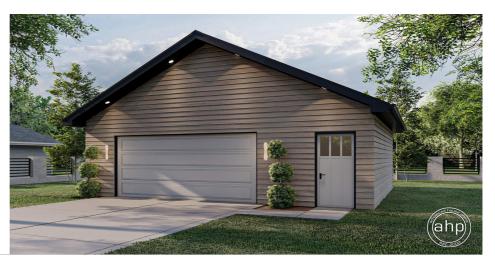

## **Plan Description**

This is a single story traditional garage built on a slab foundation. This 2 car garage features an area for a workshop. The wood siding compliments the exterior!