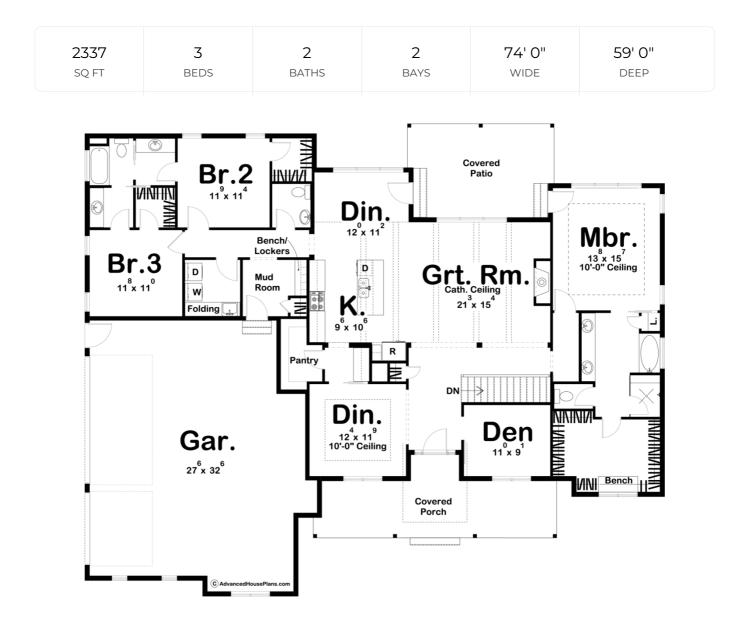

## **Construction Specs**

Layout

Bedrooms

| Bathrooms                                                              | 2                             |
|------------------------------------------------------------------------|-------------------------------|
| Garage Bays                                                            | 2                             |
| Square Footage                                                         |                               |
| Main Level                                                             | 2337 Sq. Ft.                  |
| Garage                                                                 | 915 Sq. Ft.                   |
| Total Finished Area                                                    | 2337 Sq. Ft.                  |
| Exterior Dimensions                                                    |                               |
| Width                                                                  | 74' 0"                        |
| Depth                                                                  | 59' 0"                        |
| Ridge Height<br>Calculated from main floor line                        | 25' 0"                        |
| Default Construction Stats<br>Stats are unique to the individual plan. |                               |
| Foundation Type                                                        | Basement                      |
| Exterior Wall Construction                                             | 2x4                           |
| Roof Pitches                                                           | 6/12 Primary, 10/12 Secondary |
| Foundation Wall Height                                                 | 9'                            |
| Main Wall Height                                                       | 9'                            |

## **Plan Description**

A covered front porch and board and batten siding give this 2,337 sq. ft., 1-story house plan an undeniable sense of country charm. Once inside, welcoming views extend into the great room, with a cathedral ceiling and exposed beams. The kitchen boasts ample counter space, island work area with breakfast bar and a walk-in pantry. The dining area accesses the rear covered patio for outdoor dining options. Just off the kitchen, a mudroom with built-in bench intercepts traffic between the home's living areas and the side-load, 3-car garage. The master suite is privately situated from the hustle and bustle of the home. Its bath area includes his and her vanities, soaking tub, shower, compartmented toilet and walk-in closet. Bedrooms 2 and 3 share a Hollywood bath. A central hall laundry room handily serves all bedrooms. As always any Advanced House Plans home plan can be customized to fit your needs with our alteration department. Whether you need to add another garage stall, change the front elevation, stretch the home larger or just make the home plan more affordable for your budget we can do that and more for you at Ahp.