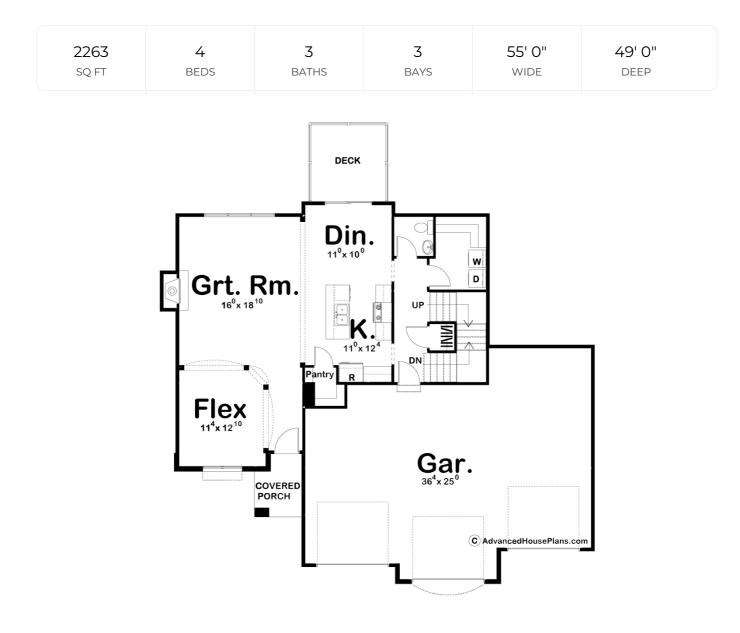

## **Construction Specs**

| Layout                                          |              |
|-------------------------------------------------|--------------|
| Bedrooms                                        | 4            |
| Bathrooms                                       | 3            |
| Garage Bays                                     | 3            |
| Square Footage                                  |              |
| Main Level                                      | 1058 Sq. Ft. |
| Second Level                                    | 1205 Sq. Ft. |
| Garage                                          | 901 Sq. Ft.  |
| Total Finished Area                             | 2263 Sq. Ft. |
| Exterior Dimensions                             |              |
| Width                                           | 55' 0"       |
| Depth                                           | 49' 0"       |
| Ridge Height<br>Calculated from main floor line | 29' 0"       |

## **Plan Description**

A chorus of shallow-pitched gables, along with a variety of exterior textures enhance the Mediterranean flavor of this 4-bedroom, 2-story house plan.Just inside the front door, tasteful columns and ceiling details designate a flex space that lies open to the great room with fireplace. The entire area is brightened by a bank of windows to the rear. Comfortable, open interaction takes place between the great room, dining area and island kitchen. Dining options extend outside on the rear deck. The staircase to the second level is privately situated near a convenient powder bath and a laundry room with counter space. This area also grants access to and from an expansive 3-car garage.Upstairs, the master suite includes a pampering bath area, complete with corner soaking tub, compartmented toilet and sizeable walk-in closet. Bedrooms 2, 3 and 4 each have their own walk-in closet and share a hall bath.