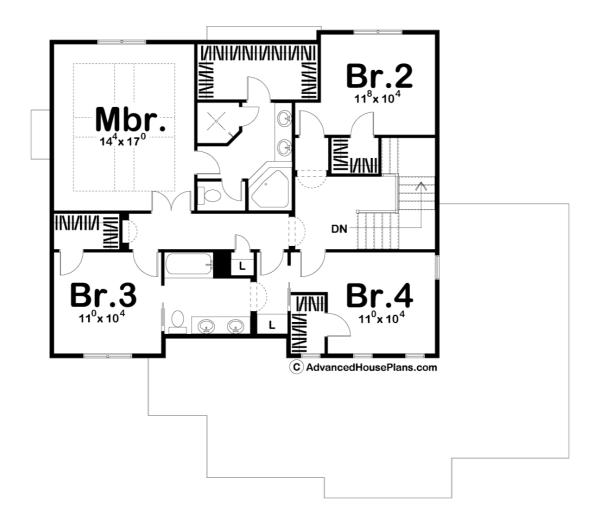

## **Construction Specs**

| Layout                                          |              |
|-------------------------------------------------|--------------|
| Bedrooms                                        | 4            |
| Bathrooms                                       | 3            |
| Garage Bays                                     | 3            |
| Square Footage                                  |              |
| Main Level                                      | 1058 Sq. Ft. |
| Second Level                                    | 1205 Sq. Ft. |
| Garage                                          | 901 Sq. Ft.  |
| Total Finished Area                             | 2263 Sq. Ft. |
| Exterior Dimensions                             |              |
| Width                                           | 55' 0"       |
| Depth                                           | 49' 0"       |
| Ridge Height<br>Calculated from main floor line | 29' 0"       |

## **Plan Description**

A chorus of shallow-pitched gables, along with a variety of exterior textures enhance the Mediterranean flavor of this 4-bedroom, 2-story house plan.Just inside the front door, tasteful columns and ceiling details designate a flex space that lies open to the great room with fireplace. The entire area is brightened by a bank of windows to the rear. Comfortable, open interaction takes place between the great room, dining area and island kitchen. Dining options extend outside on the rear deck. The staircase to the second level is privately situated near a convenient powder bath and a laundry room with counter space. This area also grants access to and from an expansive 3-car garage.Upstairs, the master suite includes a pampering bath area, complete with corner soaking tub, compartmented toilet and sizeable walk-in closet. Bedrooms 2, 3 and 4 each have their own walk-in closet and share a hall bath.