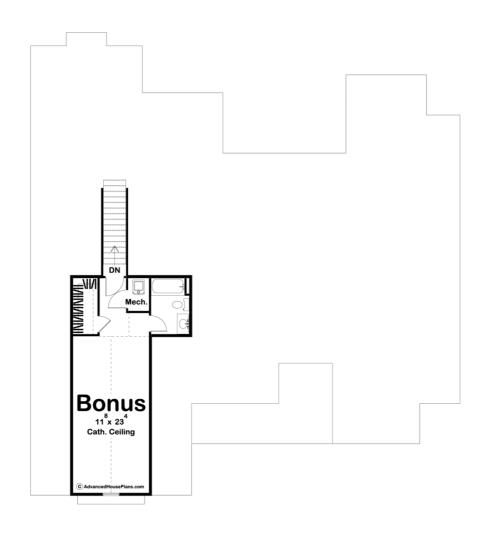

## **Plan Description**

This beautiful ranch plan exudes the Modern Farmhouse style with a mixture of board and batten siding, metal roof, and a large front covered porch. Immediately on the inside of the house, you'll see the formal dining room that has exposed wood beams. The dining room accesses the great room through a magnificent glass wine cellar. The great room is warmed by a fireplace and includes a built-in bookshelf. The kitchen is well fitted with a large kitchen island and a walk-in pantry. The master suite is separated from the other bedrooms by the main living area. The master suite featured a fireplace, his/her vanities and a large walk-in closet with an island. On the other side of the house, you will find 3 bedrooms. Bedrooms 3 and 4 share a Jack and Jill bathroom while bedroom 2 enjoys its own bathroom. Each bedroom includes a walk-in closet. Upstairs you will find a large bonus room with a bathroom.Optional Bonus room adds 447 sq.ft.