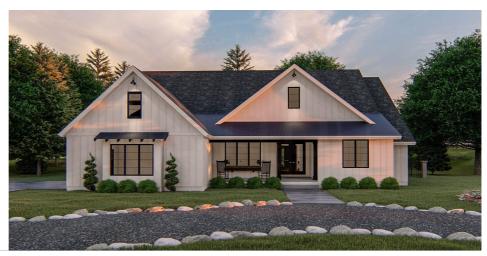

## **Plan Description**

This beautiful ranch plan exudes the Modern Farmhouse style with a mixture of board and batten siding, metal roof, and a large front covered porch. Immediately on the inside of the house, you'll see the formal dining room that has exposed wood beams. The dining room accesses the great room through a magnificent glass wine cellar. The great room is warmed by a fireplace and includes a built-in bookshelf. The kitchen is well fitted with a large kitchen island and a walk-in pantry. The master suite is separated from the other bedrooms by the main living area. The master suite featured a fireplace, his/her vanities and a large walk-in closet with an island. On the other side of the house, you will find 3 bedrooms. Bedrooms 3 and 4 share a Jack and Jill bathroom while bedroom 2 enjoys its own bathroom. Each bedroom includes a walk-in closet. Upstairs you will find a large bonus room with a bathroom.Optional Bonus room adds 447 sq.ft.