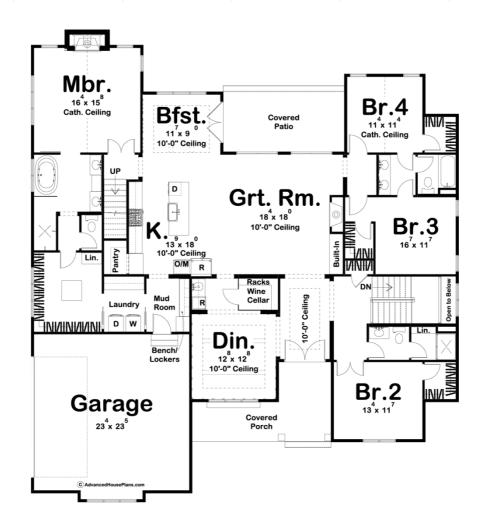

## **Plan Description**

This beautiful ranch plan exudes the Modern Farmhouse style with a mixture of board and batten siding, metal roof, and a large front covered porch. Immediately on the inside of the house, you'll see the formal dining room that has exposed wood beams. The dining room accesses the great room through a magnificent glass wine cellar. The great room is warmed by a fireplace and includes a built-in bookshelf. The kitchen is well fitted with a large kitchen island and a walk-in pantry. The master suite is separated from the other bedrooms by the main living area. The master suite featured a fireplace, his/her vanities and a large walk-in closet with an island. On the other side of the house, you will find 3 bedrooms. Bedrooms 3 and 4 share a Jack and Jill bathroom while bedroom 2 enjoys its own bathroom. Each bedroom includes a walk-in closet. Upstairs you will find a large bonus room with a bathroom.Optional Bonus room adds 447 sq.ft.