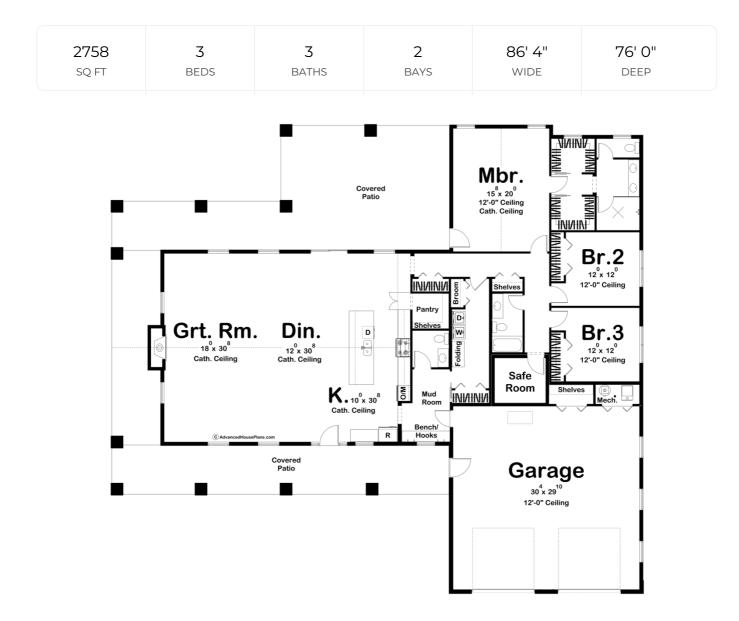

## Layout

Bedrooms

| Bathrooms                                                              | 3                             |
|------------------------------------------------------------------------|-------------------------------|
| Garage Bays                                                            | 2                             |
| Square Footage                                                         |                               |
| Main Level                                                             | 2758 Sq. Ft.                  |
| Covered Area                                                           | 1377 Sq. Ft.                  |
| Garage                                                                 | 1014 Sq. Ft.                  |
| Total Finished Area                                                    | 2758 Sq. Ft.                  |
| Exterior Dimensions                                                    |                               |
| Width                                                                  | 86' 4"                        |
| Depth                                                                  | 76' 0"                        |
| Ridge Height<br>Calculated from main floor line                        | 27' 0"                        |
| Default Construction Stats<br>Stats are unique to the individual plan. |                               |
| Foundation Type                                                        | Slab                          |
| Exterior Wall Construction                                             | 2x6                           |
| Roof Pitches                                                           | 10/12 Primary, 4/12 Secondary |
| Main Wall Height                                                       | 9'                            |

## **Plan Description**

The Hickory Hills plan is a beautiful Barndominium style house plan. The outside has an amazing country feel with the large wrap around porch. The exterior showcases board and batten siding with a metal roof and wood garage doors. The interior of the home is arranged in an open layout. The great room, dining, and kitchen all lie under a soaring cathedral ceiling. The great room is warmed by an amazing fireplace. The kitchen includes a massive island with a snack bar and walk-in pantry. The Barndominium home's 3 bedroom can be found on the right side of the home. The master suite includes his/her closets, his/her vanities, and a large walk-in shower. The master bedroom lies under its own cathedral ceiling and has its own access to the rear covered patio. Bedrooms 2 and 3 share a centrally located hall bathroom.