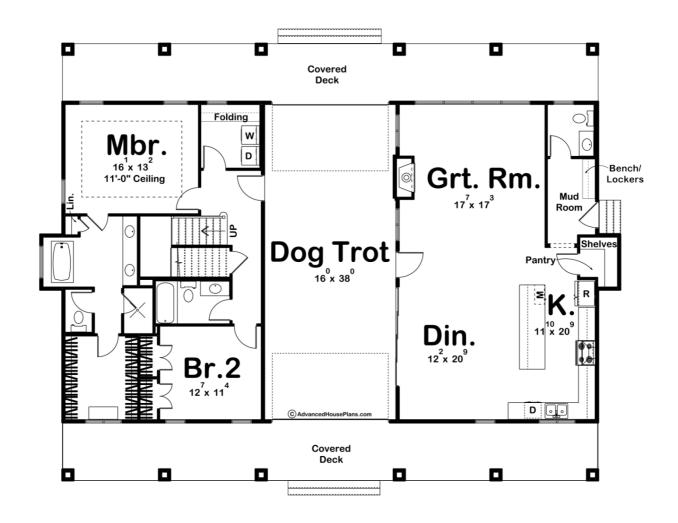

## **Plan Description**

The Hickory Grove plan is a beautiful 1.5 story traditional style Dogtrot home. The exterior pays tribute to the original dogtrot homes with its large front and rear covered decks and dual faux fireplace bump outs. Inside this lovely home, the main living areas and bedrooms are separated by an amazing Dogtrot area that opens up to the outside through 2 garage doors. The right side of the home includes the great room, dining room, and kitchen. The kitchen includes a large island with a snack bar and a walk-in pantry. The great room is warmed by a fireplace and allows in ample light through its large windows. The master suite can be found on the left side of the home. The master bedroom lies under an 11' trayed ceiling. The master bathroom includes a soaking tub, his/her vanities, a walk-in shower, and a massive walk-in closet. An additional bedroom and bathroom can also be found on the left side of the home. Upstairs, you'll find a huge loft area, a storage area, and an additional bedroom. Bedroom 3 has its own bathroom and walk-in closet. Dog Trot Additional Square Feet = 617 sq ft.