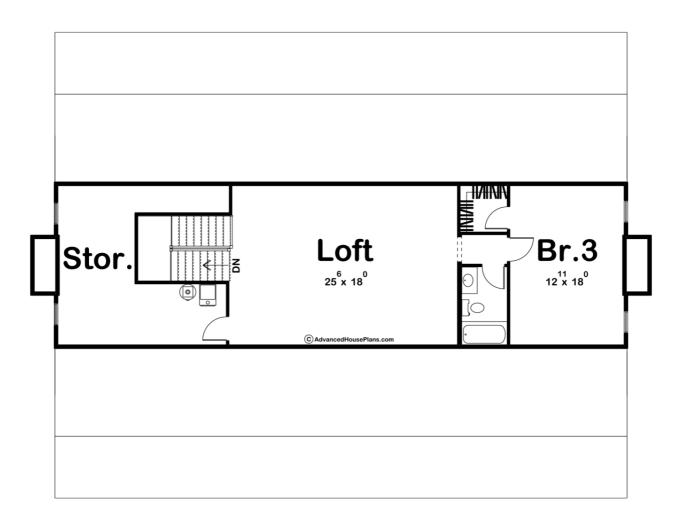

## **Plan Description**

The Hickory Grove plan is a beautiful 1.5 story traditional style Dogtrot home. The exterior pays tribute to the original dogtrot homes with its large front and rear covered decks and dual faux fireplace bump outs. Inside this lovely home, the main living areas and bedrooms are separated by an amazing Dogtrot area that opens up to the outside through 2 garage doors. The right side of the home includes the great room, dining room, and kitchen. The kitchen includes a large island with a snack bar and a walk-in pantry. The great room is warmed by a fireplace and allows in ample light through its large windows. The master suite can be found on the left side of the home. The master bedroom lies under an 11' trayed ceiling. The master bathroom includes a soaking tub, his/her vanities, a walk-in shower, and a massive walk-in closet. An additional bedroom and bathroom can also be found on the left side of the home. Upstairs, you'll find a huge loft area, a storage area, and an additional bedroom. Bedroom 3 has its own bathroom and walk-in closet. Dog Trot Additional Square Feet = 617 sq ft.