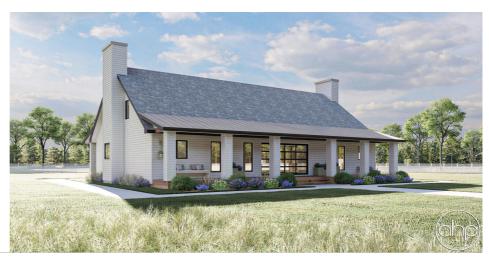

## **Plan Description**

The Hickory Grove plan is a beautiful 1.5 story traditional style Dogtrot home. The exterior pays tribute to the original dogtrot homes with its large front and rear covered decks and dual faux fireplace bump outs. Inside this lovely home, the main living areas and bedrooms are separated by an amazing Dogtrot area that opens up to the outside through 2 garage doors. The right side of the home includes the great room, dining room, and kitchen. The kitchen includes a large island with a snack bar and a walk-in pantry. The great room is warmed by a fireplace and allows in ample light through its large windows. The master suite can be found on the left side of the home. The master bedroom lies under an 11' trayed ceiling. The master bathroom includes a soaking tub, his/her vanities, a walk-in shower, and a massive walk-in closet. An additional bedroom and bathroom can also be found on the left side of the home. Upstairs, you'll find a huge loft area, a storage area, and an additional bedroom. Bedroom 3 has its own bathroom and walk-in closet. Dog Trot Additional Square Feet = 617 sq ft.