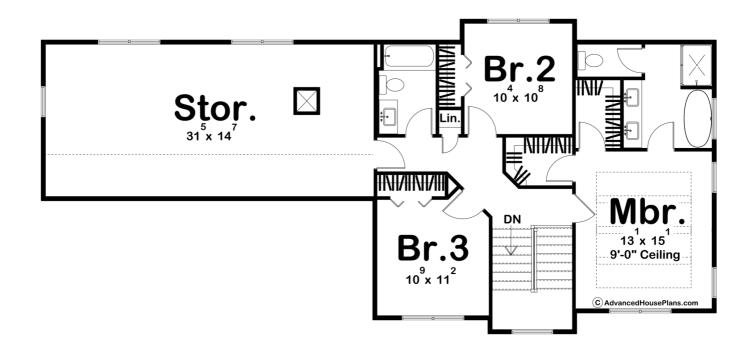

## **Plan Description**

The Herman Farm plan is a beautiful Farmhouse plan with all the traditional aspects of a farmhouse. The vinyl siding with dark and wood accents as well as the covered porch give this home the true farmhouse feel as well as a fantastic curb appeal. Inside the home you are welcomed with a gorgeous entryway that leads you into an office area with a built-in desk on the right side, or the open-concept living space straight ahead. A family room with a built-in fireplace, the dining rooms, and kitchen can be found here. Continuing through the space brings you to a mudroom with access to the laundry room, a powder bath, and the three-car garage. Upstairs is where all the bedrooms can be found, as well as an additional storage area. The master bedroom has two separate his-and-her closets as well as a private bathroom with double vanities, a soaking tub, and separate toilet and shower areas. Bedrooms 2 and 3 share a public hall bathroom.