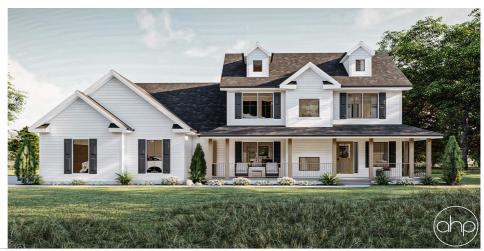

## **Plan Description**

The Herman Farm plan is a beautiful Farmhouse plan with all the traditional aspects of a farmhouse. The vinyl siding with dark and wood accents as well as the covered porch give this home the true farmhouse feel as well as a fantastic curb appeal. Inside the home you are welcomed with a gorgeous entryway that leads you into an office area with a built-in desk on the right side, or the open-concept living space straight ahead. A family room with a built-in fireplace, the dining rooms, and kitchen can be found here. Continuing through the space brings you to a mudroom with access to the laundry room, a powder bath, and the three-car garage. Upstairs is where all the bedrooms can be found, as well as an additional storage area. The master bedroom has two separate his-and-her closets as well as a private bathroom with double vanities, a soaking tub, and separate toilet and shower areas. Bedrooms 2 and 3 share a public hall bathroom.