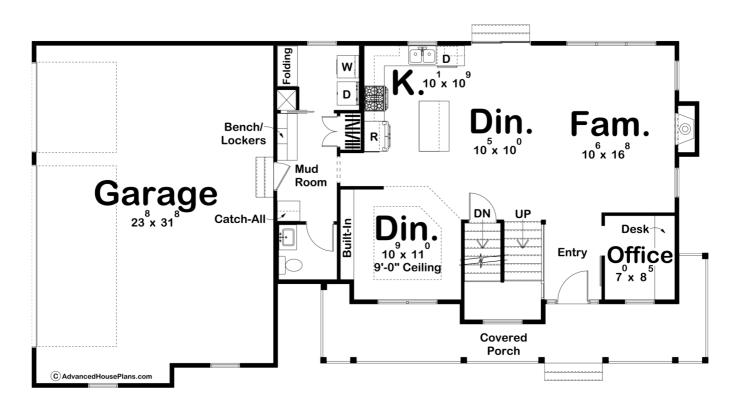

## **Plan Description**

The Herman Farm plan is a beautiful Farmhouse plan with all the traditional aspects of a farmhouse. The vinyl siding with dark and wood accents as well as the covered porch give this home the true farmhouse feel as well as a fantastic curb appeal. Inside the home you are welcomed with a gorgeous entryway that leads you into an office area with a built-in desk on the right side, or the open-concept living space straight ahead. A family room with a built-in fireplace, the dining rooms, and kitchen can be found here. Continuing through the space brings you to a mudroom with access to the laundry room, a powder bath, and the three-car garage. Upstairs is where all the bedrooms can be found, as well as an additional storage area. The master bedroom has two separate his-and-her closets as well as a private bathroom with double vanities, a soaking tub, and separate toilet and shower areas. Bedrooms 2 and 3 share a public hall bathroom.