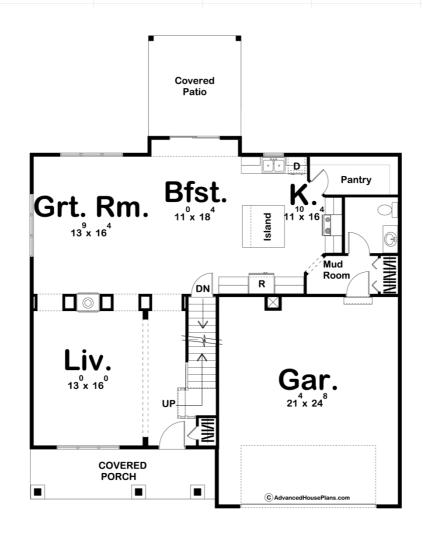

## Plan Description

The Heritage Heights is a beautiful 2 story house plan. The Craftsman front elevation features an impressive front porch with wood columns and stone bases. Upon entry, you will see the living room with a see-through fireplace. The U shaped kitchen is great for the cook in the house and it has ample storage with the large walk-in pantry. Upstairs in this 2 story house plan, you have 4 bedrooms, each with their own walk-in closet. Bedroom 2 and bedroom 3 share a Jack and Jill bath and bedroom 4 has its own private bath. The master bedroom suite has an oversized bedroom for this size home and a beautiful bathroom that features split vanities, a whirlpool tub, and a private stool room.