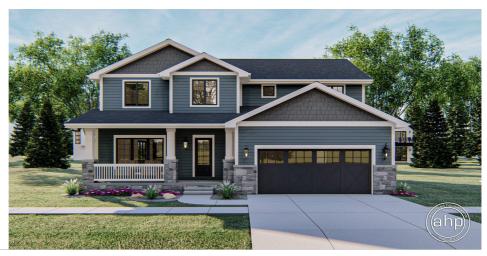

## Plan Description

The Heritage Heights is a beautiful 2 story house plan. The Craftsman front elevation features an impressive front porch with wood columns and stone bases. Upon entry, you will see the living room with a see-through fireplace. The U shaped kitchen is great for the cook in the house and it has ample storage with the large walk-in pantry. Upstairs in this 2 story house plan, you have 4 bedrooms, each with their own walk-in closet. Bedroom 2 and bedroom 3 share a Jack and Jill bath and bedroom 4 has its own private bath. The master bedroom suite has an oversized bedroom for this size home and a beautiful bathroom that features split vanities, a whirlpool tub, and a private stool room.