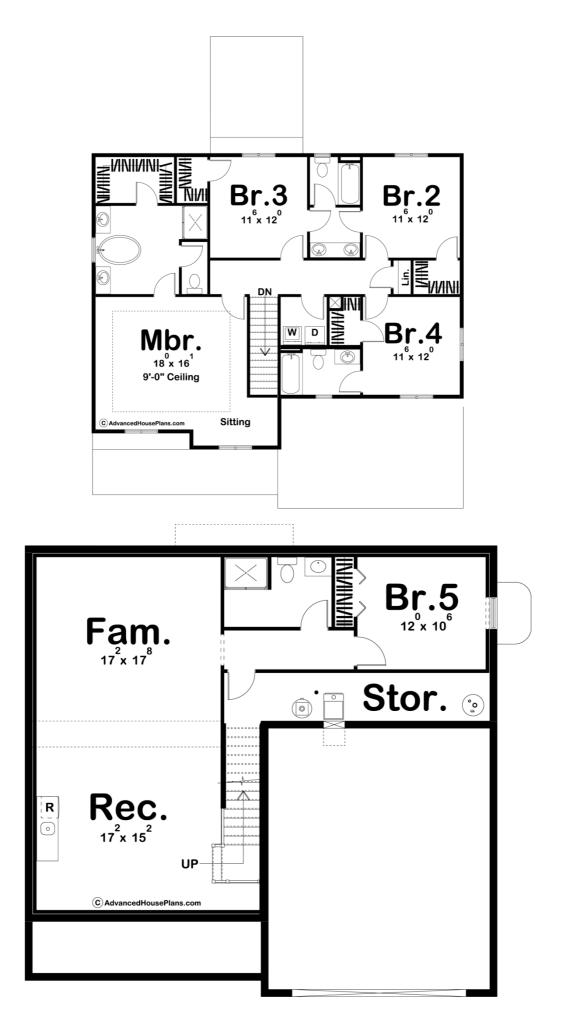

## Plan Description

The Heritage Heights is a beautiful 2 story house plan. The Craftsman front elevation features an impressive front porch with wood columns and stone bases. Upon entry, you will see the living room with a see-through fireplace. The U shaped kitchen is great for the cook in the house and it has ample storage with the large walk-in pantry. Upstairs in this 2 story house plan, you have 4 bedrooms, each with their own walk-in closet. Bedroom 2 and bedroom 3 share a Jack and Jill bath and bedroom 4 has its own private bath. The master bedroom suite has an oversized bedroom for this size home and a beautiful bathroom that features split vanities, a whirlpool tub, and a private stool room.